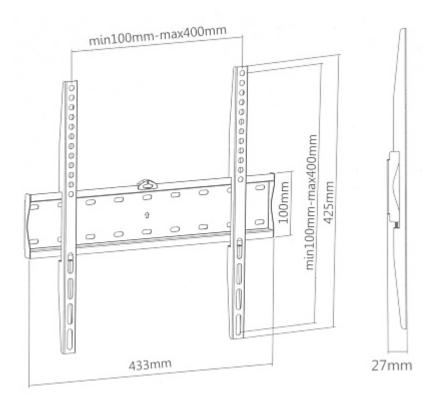

### Code: BRATECK-KL21G-44F TV OR MONITOR MOUNT BRATECK-KL21G-44F

| Mounting standard:                   | VESA: 100, 200 x 100, 200, 300, 400 x 200, 400 |
|--------------------------------------|------------------------------------------------|
| Screen size range:                   | 32 " 55 "                                      |
| Bearing capacity:                    | 40 kg                                          |
| Distance from mounting surface:      | 27 mm                                          |
| Color:                               | Black                                          |
| Tilt adjustment:                     | 1                                              |
| Horizontal rotation:                 | 1                                              |
| Rotation in the plane of the screen: | 1                                              |
| Weight:                              | 1 kg                                           |
| Dimensions:                          | 433 x 425 x 27 mm                              |
| Manufacturer / Brand:                | BRATECK                                        |
| Guarantee:                           | 2 years                                        |

#### Rear view:

Bracket dimensions: