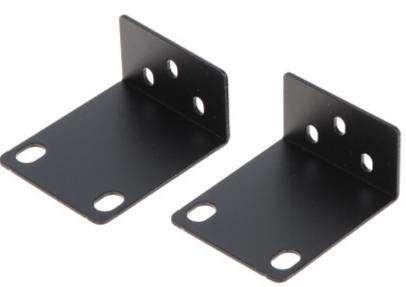

The DS-19-380 mounting bracket is designed for mounting HIKVISION recorders of the DS-76xx, DS-72xx series in a RACK 19" cabinet.

| Color:  | Black   |
|---------|---------|
| Weight: | 0.07 kg |

DELTA-OPTI Monika Matysiak; https://www.delta.poznan.pl POL; 60-713 Poznań; Graniczna 10 e-mail: delta-opti@delta.poznan.pl; tel: +(48) 61 864 69 60

## User Manual Code: DS-19-380 MOUNTING BRACKET FOR MOUNTING THE RECORDER IN THE RACK CABINET DS-19-380 Hikvision

| Dimensions:           | 51 x 43 x 25 mm |
|-----------------------|-----------------|
| Manufacturer / Brand: | Hikvision       |
| Guarantee:            | 2 years         |