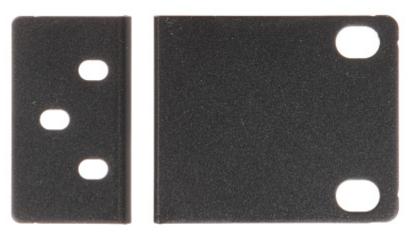

View from different sides:

In the kit:

PACKAGE

Dimensions (L x W x H): 0x0x0 mm Gross Weight: 0 kg