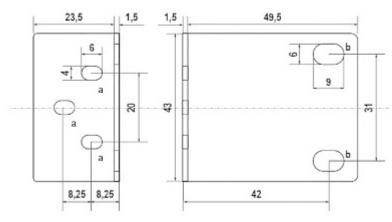

## User Manual Code: DS-19-380 MOUNTING BRACKET FOR MOUNTING THE RECORDER IN THE RACK CABINET DS-19-380 Hikvision

| Dimensions:           | 51 x 43 x 25 mm |
|-----------------------|-----------------|
| Manufacturer / Brand: | Hikvision       |
| Guarantee:            | 2 years         |