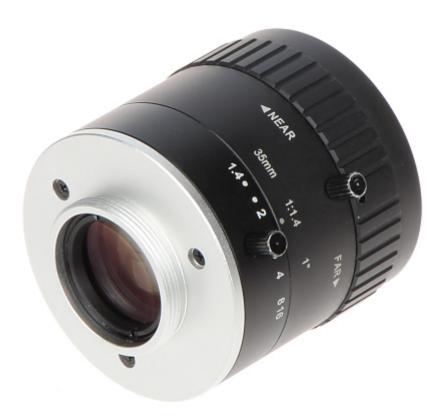

## User Manual

Code: PFL35-K10M FIXED LENS MEGA-PIXEL **PFL35-K10M** 35 mm DAHUA

Fixed-focal lens with  $\ensuremath{\text{C}}$  mounting type designed to megapixel cameras.

# User Manual Code: PFL35-K10M FIXED LENS MEGA-PIXEL PFL35-K10M 35 mm DAHUA

| Dedicated sensor:                         | 1 "          |
|-------------------------------------------|--------------|
| Dedicated resolution:                     | 10 Mpx       |
| Lens mount:                               | С            |
| Focal length:                             | 35 mm        |
| Iris:                                     | manual       |
| Brightness:                               | 1.4 16 (F)   |
| Zoom:                                     | -            |
| View angle for camera with 1 inch sensor: | 22.6 °       |
| IR correction:                            | 1            |
| Weight:                                   | 0.16 kg      |
| Dimensions:                               | Ø 45 x 48 mm |
| Manufacturer / Brand:                     | DAHUA        |
| Guarantee:                                | 3 years      |