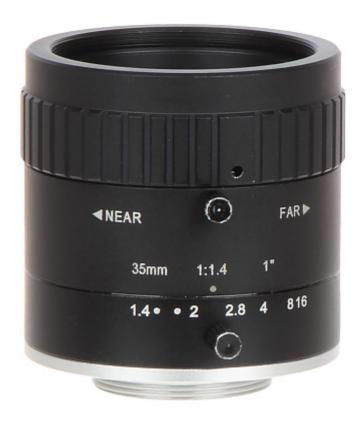

## User Manual

Code: PFL35-K10M FIXED LENS MEGA-PIXEL **PFL35-K10M** 35 mm DAHUA

Fixed-focal lens with  $\ensuremath{\text{C}}$  mounting type designed to megapixel cameras.

# User Manual Code: PFL35-K10M FIXED LENS MEGA-PIXEL PFL35-K10M 35 mm DAHUA

| Dedicated sensor:                         | 1 "          |
|-------------------------------------------|--------------|
| Dedicated resolution:                     | 10 Mpx       |
| Lens mount:                               | С            |
| Focal length:                             | 35 mm        |
| Iris:                                     | manual       |
| Brightness:                               | 1.4 16 (F)   |
| Zoom:                                     | -            |
| View angle for camera with 1 inch sensor: | 22.6 °       |
| IR correction:                            | 1            |
| Weight:                                   | 0.16 kg      |
| Dimensions:                               | Ø 45 x 48 mm |
| Manufacturer / Brand:                     | DAHUA        |
| Guarantee:                                | 3 years      |