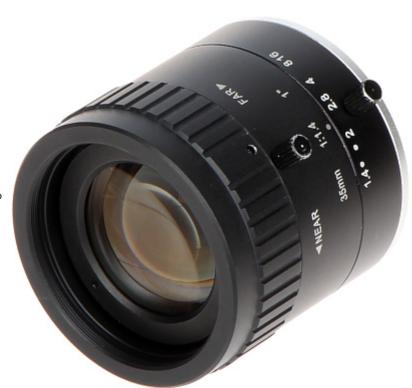

## User Manual

Code: PFL35-K10M FIXED LENS MEGA-PIXEL **PFL35-K10M** 35 mm DAHUA

Fixed-focal lens with  $\ensuremath{\text{C}}$  mounting type designed to megapixel cameras.

# User Manual Code: PFL35-K10M FIXED LENS MEGA-PIXEL PFL35-K10M 35 mm DAHUA

| Dedicated sensor:                         | 1 "          |
|-------------------------------------------|--------------|
| Dedicated resolution:                     | 10 Mpx       |
| Lens mount:                               | С            |
| Focal length:                             | 35 mm        |
| Iris:                                     | manual       |
| Brightness:                               | 1.4 16 (F)   |
| Zoom:                                     | -            |
| View angle for camera with 1 inch sensor: | 22.6 °       |
| IR correction:                            | 1            |
| Weight:                                   | 0.16 kg      |
| Dimensions:                               | Ø 45 x 48 mm |
| Manufacturer / Brand:                     | DAHUA        |
| Guarantee:                                | 3 years      |