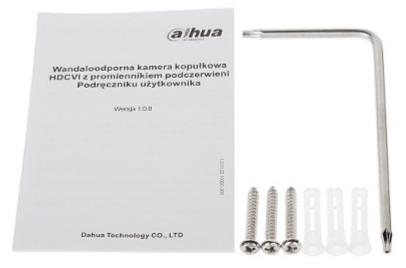

| 3 years                                                                                                                                                                                                                                                                                    |

Camera view after remove the Dome cover:



Camera connectors:



 $Code: HAC-HDBW2802R-0280B \\ AHD, HD-CVI, HD-TVI, PAL VANDALPROOF CAMERA {\bf HAC-HDBW2802R-0280B} - 8.3 \ \mathrm{Mpx} \ 2.8 \ \mathrm{mm} \\ \mathrm{DAHUA}$ 



Mounting side view:



Standard changes are made using configuration switches:

2024-04-24 HAC-HDBW2802R-0280B 4/6



Code: HAC-HDBW2802R-0280B AHD, HD-CVI, HD-TVI, PAL VANDALPROOF CAMERA **HAC-HDBW2802R-0280B** - 8.3 Mpx 2.8 mm DAHUA



#### Dimensions:



#### In the kit:



#### **PACKAGE**





 $Code: HAC-HDBW2802R-0280B \\ AHD, HD-CVI, HD-TVI, PAL VANDALPROOF CAMERA {\bf HAC-HDBW2802R-0280B} - 8.3 \ \mathrm{Mpx} \ 2.8 \ \mathrm{mm} \\ \mathrm{DAHUA}$ 

Dimensions (L x W x H): 0x0x0 mm

Gross Weight: 0 kg