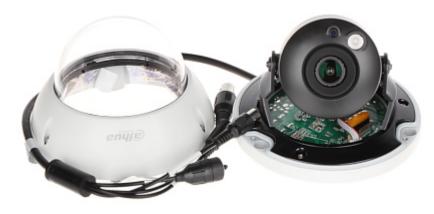

Camera view after remove the Dome cover:

Camera connectors:

 $Code: HAC-HDBW2802R-0280B \\ AHD, HD-CVI, HD-TVI, PAL VANDALPROOF CAMERA {\bf HAC-HDBW2802R-0280B} - 8.3 \ \mathrm{Mpx} \ 2.8 \ \mathrm{mm} \\ \mathrm{DAHUA}$ 