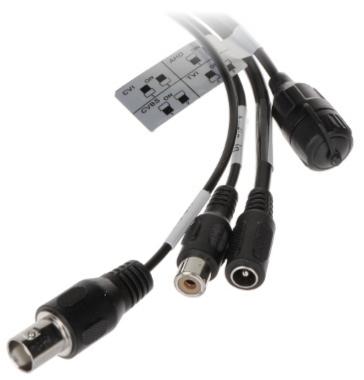

Camera view after remove the Dome cover:

Camera connectors:

 $Code: HAC-HDBW2802R-0280B \\ AHD, HD-CVI, HD-TVI, PAL VANDALPROOF CAMERA {\bf HAC-HDBW2802R-0280B} - 8.3 \ \mathrm{Mpx} \ 2.8 \ \mathrm{mm} \\ \mathrm{DAHUA}$ 