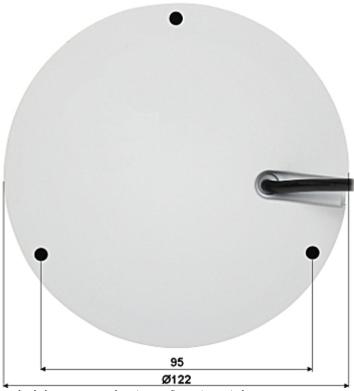

|
| Guarantee:             | 3 years                                                                                                                                                                                                                                                                                    |

Camera view after remove the Dome cover:



Camera connectors:



 $Code: HAC-HDBW2802R-0280B \\ AHD, HD-CVI, HD-TVI, PAL VANDALPROOF CAMERA {\bf HAC-HDBW2802R-0280B} - 8.3 \ \mathrm{Mpx} \ 2.8 \ \mathrm{mm} \\ \mathrm{DAHUA}$ 



Mounting side view:



Standard changes are made using configuration switches:

2024-04-24 HAC-HDBW2802R-0280B 4/6



Code: HAC-HDBW2802R-0280B AHD, HD-CVI, HD-TVI, PAL VANDALPROOF CAMERA **HAC-HDBW2802R-0280B** - 8.3 Mpx 2.8 mm DAHUA



#### Dimensions:



#### In the kit:



#### **PACKAGE**





 $Code: HAC-HDBW2802R-0280B \\ AHD, HD-CVI, HD-TVI, PAL VANDALPROOF CAMERA {\bf HAC-HDBW2802R-0280B} - 8.3 \ \mathrm{Mpx} \ 2.8 \ \mathrm{mm} \\ \mathrm{DAHUA}$ 

Dimensions (L x W x H): 0x0x0 mm

Gross Weight: 0 kg