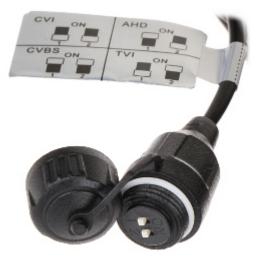

Mounting side view:

Standard changes are made using configuration switches:

2024-04-24 HAC-HDBW2802R-0280B 4/6

Code: HAC-HDBW2802R-0280B AHD, HD-CVI, HD-TVI, PAL VANDALPROOF CAMERA **HAC-HDBW2802R-0280B** - 8.3 Mpx 2.8 mm DAHUA