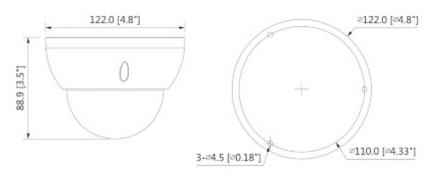

| Guarantee:             | 3 years                                                                                                                                                                                                                                                                                    |

Camera view after remove the Dome cover:



Camera connectors:



 $Code: HAC-HDBW2802R-0280B \\ AHD, HD-CVI, HD-TVI, PAL VANDALPROOF CAMERA {\bf HAC-HDBW2802R-0280B} - 8.3 \ \mathrm{Mpx} \ 2.8 \ \mathrm{mm} \\ \mathrm{DAHUA}$ 



Mounting side view:



Standard changes are made using configuration switches:

2024-04-24 HAC-HDBW2802R-0280B 4/6



Code: HAC-HDBW2802R-0280B AHD, HD-CVI, HD-TVI, PAL VANDALPROOF CAMERA **HAC-HDBW2802R-0280B** - 8.3 Mpx 2.8 mm DAHUA



#### Dimensions:



#### In the kit:



#### **PACKAGE**





 $Code: HAC-HDBW2802R-0280B \\ AHD, HD-CVI, HD-TVI, PAL VANDALPROOF CAMERA {\bf HAC-HDBW2802R-0280B} - 8.3 \ \mathrm{Mpx} \ 2.8 \ \mathrm{mm} \\ \mathrm{DAHUA}$ 

Dimensions (L x W x H): 0x0x0 mm

Gross Weight: 0 kg