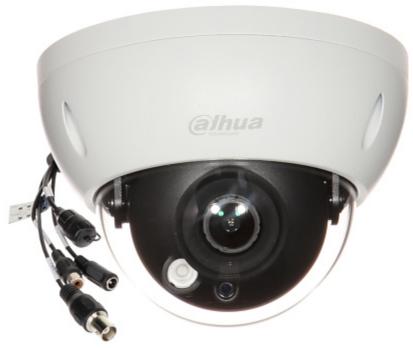

Code: HAC-HDBW2802R-0280B AHD, HD-CVI, HD-TVI, PAL VANDALPROOF CAMERA **HAC-HDBW2802R-0280B** - 8.3 Mpx 2.8 mm DAHUA

 $Code: HAC-HDBW2802R-0280B \\ AHD, HD-CVI, HD-TVI, PAL VANDALPROOF CAMERA \\ \textbf{HAC-HDBW2802R-0280B} - 8.3 \text{ Mpx } 2.8 \text{ mm} \\ DAHUA$ 

Megapixel camera with 1/1.8" CMOS sensor and AHD / HD-CVI / HD-TVI / CVBS.

The AHD / HD-CVI / HD-TVI interface allows to transmission of analog video signal via coaxial cable in max. 8 Mpx (4K UHD) resolution. During transmission there are no delays and is maintained the original, high quality image.

Camera is according to IP67 Index of Protection norm.

| Standard:                        | AHD / HD-CVI / HD-TVI / CVBS                                                                                                                                             |
|----------------------------------|--------------------------------------------------------------------------------------------------------------------------------------------------------------------------|
| Sensor:                          | 1/1.8 " Progressive Scan CMOS                                                                                                                                            |
| Matrix size:                     | 8.3 Mpx                                                                                                                                                                  |
| Resolution:                      | • HD-CVI: 3840 x 2160 - 8.3 Mpx, 4K UHD 2880 x 1920 - 6 Mpx 2560 x 1440 - 3.7 Mpx;  • AHD / HD-TVI: 2592 x 1944 - 5 Mpx, 2560 x 1440 - 3.7 Mpx  • CVBS: 960 x 576 - 960H |
| Lens:                            | 2.8 mm                                                                                                                                                                   |
| View angle:                      | • 111 ° (manufacturer data)<br>• 104 ° (our tests result)                                                                                                                |
| S/N ratio:                       | > 65 dB                                                                                                                                                                  |
| Range of IR illumination:        | 30 m                                                                                                                                                                     |
| IR illuminator power adjustment: | Automatic                                                                                                                                                                |
| Video output:                    | AHD / HD-CVI / HD-TVI / CVBS - 1 Vpp / 75 $\Omega$                                                                                                                       |
| Audio:                           | External microphone input - HD-CVI only                                                                                                                                  |