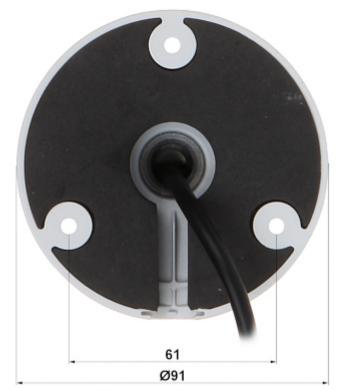

## User Manual Code: HAC-HFW2802T-A-I8-0360B AHD, HD-CVI, HD-TVI, PAL CAMERA **HAC-HFW2802T-A-I8-0360B** - 8.3 Mpx 3.6 mm DAHUA

Camera mounting side view:

Camera connectors:

DELTA-OPTI Monika Matysiak; https://www.delta.poznan.pl POL; 60-713 Poznań; Graniczna 10 e-mail: delta-opti@delta.poznan.pl; tel: +(48) 61 864 69 60