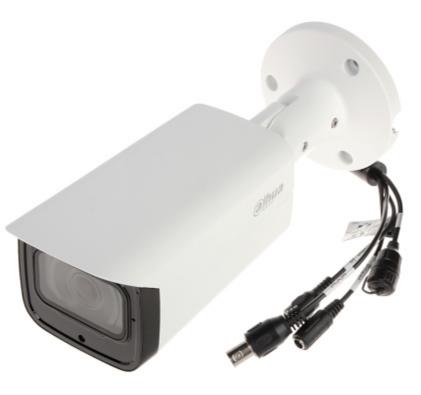

## User Manual Code: HAC-HFW2802T-A-I8-0360B AHD, HD-CVI, HD-TVI, PAL CAMERA **HAC-HFW2802T-A-I8-0360B** - 8.3 Mpx 3.6 mm DAHUA

Megapixel camera with 1/1.8" CMOS sensor and AHD / HD-CVI / HD-TVI / PAL. Standard changes are made using configuration switches.

## User Manual Code: HAC-HFW2802T-A-I8-0360B AHD, HD-CVI, HD-TVI, PAL CAMERA **HAC-HFW2802T-A-I8-0360B** - 8.3 Mpx 3.6 mm DAHUA

Camera mounting side view:

Camera connectors:

DELTA-OPTI Monika Matysiak; https://www.delta.poznan.pl POL; 60-713 Poznań; Graniczna 10 e-mail: delta-opti@delta.poznan.pl; tel: +(48) 61 864 69 60