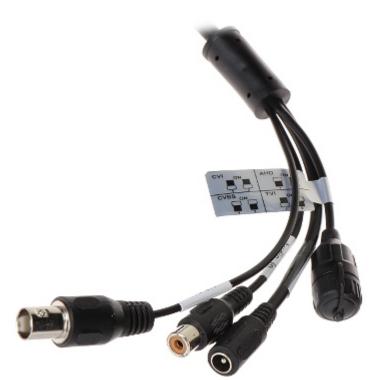

## User Manual Code: HAC-HFW2802T-A-I8-0360B AHD, HD-CVI, HD-TVI, PAL CAMERA **HAC-HFW2802T-A-I8-0360B** - 8.3 Mpx 3.6 mm DAHUA

Camera mounting side view:

Camera connectors:

DELTA-OPTI Monika Matysiak; https://www.delta.poznan.pl POL; 60-713 Poznań; Graniczna 10 e-mail: delta-opti@delta.poznan.pl; tel: +(48) 61 864 69 60