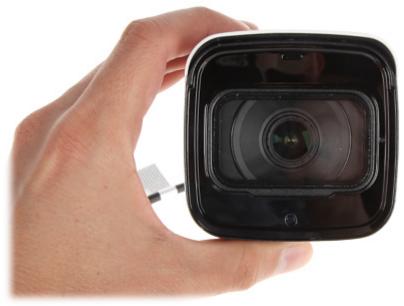

|
| Manufacturer / Brand:  | DAHUA                                                                                                                                                                                                                                                                                                                                             |
| Guarantee:             | 3 years                                                                                                                                                                                                                                                                                                                                           |

#### Front view:



Side view:





## User Manual Code: HAC-HFW2802T-A-I8-0360B AHD, HD-CVI, HD-TVI, PAL CAMERA **HAC-HFW2802T-A-I8-0360B** - 8.3 Mpx 3.6 mm DAHUA



Camera mounting side view:



Camera connectors:



DELTA-OPTI Monika Matysiak; https://www.delta.poznan.pl POL; 60-713 Poznań; Graniczna 10 e-mail: delta-opti@delta.poznan.pl; tel: +(48) 61 864 69 60





Standard changes are made using configuration switches:



In the kit:



DELTA-OPTI Monika Matysiak; https://www.delta.poznan.pl POL; 60-713 Poznań; Graniczna 10 e-mail: delta-opti@delta.poznan.pl; tel: +(48) 61 864 69 60





PACKAGE

Dimensions (L x W x H): 0x0x0 mm Gross Weight: 0 kg