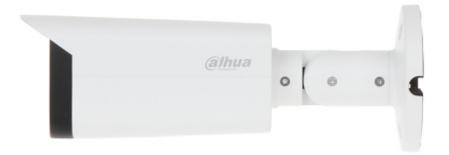

|
| Guarantee:             | 3 years                                                                                                                                                                                                                                                                                                                                           |

#### Front view:



Side view:





## User Manual Code: HAC-HFW2802T-A-I8-0360B AHD, HD-CVI, HD-TVI, PAL CAMERA **HAC-HFW2802T-A-I8-0360B** - 8.3 Mpx 3.6 mm DAHUA



Camera mounting side view:



Camera connectors:



DELTA-OPTI Monika Matysiak; https://www.delta.poznan.pl POL; 60-713 Poznań; Graniczna 10 e-mail: delta-opti@delta.poznan.pl; tel: +(48) 61 864 69 60





Standard changes are made using configuration switches:



In the kit:



DELTA-OPTI Monika Matysiak; https://www.delta.poznan.pl POL; 60-713 Poznań; Graniczna 10 e-mail: delta-opti@delta.poznan.pl; tel: +(48) 61 864 69 60





PACKAGE

Dimensions (L x W x H): 0x0x0 mm Gross Weight: 0 kg