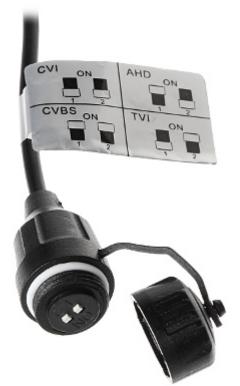

## User Manual Code: HAC-HFW2802T-A-I8-0360B AHD, HD-CVI, HD-TVI, PAL CAMERA **HAC-HFW2802T-A-I8-0360B** - 8.3 Mpx 3.6 mm DAHUA

Megapixel camera with 1/1.8" CMOS sensor and AHD / HD-CVI / HD-TVI / PAL. Standard changes are made using configuration switches.

Standard changes are made using configuration switches:

In the kit:

DELTA-OPTI Monika Matysiak; https://www.delta.poznan.pl POL; 60-713 Poznań; Graniczna 10 e-mail: delta-opti@delta.poznan.pl; tel: +(48) 61 864 69 60