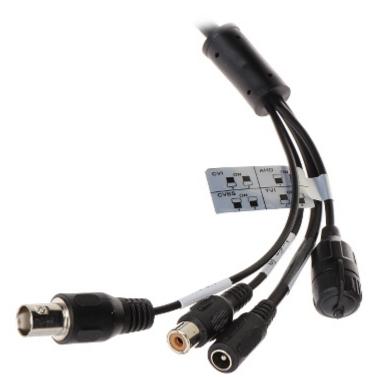

Megapixel camera with 1/1.8" CMOS sensor and AHD / HD-CVI / HD-TVI / PAL. Standard changes are made using configuration switches.

Thanks to the "Starlight" technology used, the camera only needs very low lighting to obtain a clear color image.

The AHD / HD-CVI / HD-TVI interface allows to transmission of analog video signal via coaxial cable in max. 8 Mpx (4K UHD) resolution. During transmission there are no delays and is maintained the original, high quality image.

#### Front view:

Side view:

Camera mounting side view:

Camera connectors:

Standard changes are made using configuration switches:

DELTA-OPTI Monika Matysiak; https://www.delta.poznan.pl POL; 60-713 Poznań; Graniczna 10 e-mail: delta-opti@delta.poznan.pl; tel: +(48) 61 864 69 60