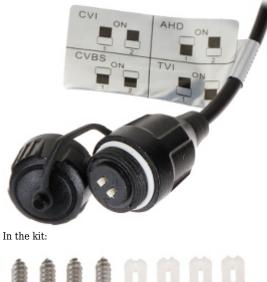

Megapixel camera with 1/1.8" CMOS sensor and AHD / HD-CVI / HD-TVI / PAL. Standard changes are made using configuration switches.

Thanks to the "Starlight" technology used, the camera only needs very low lighting to obtain a clear color image.

#### Front view:

Side view:

Camera mounting side view:

Camera connectors:

Standard changes are made using configuration switches:

DELTA-OPTI Monika Matysiak; https://www.delta.poznan.pl POL; 60-713 Poznań; Graniczna 10 e-mail: delta-opti@delta.poznan.pl; tel: +(48) 61 864 69 60