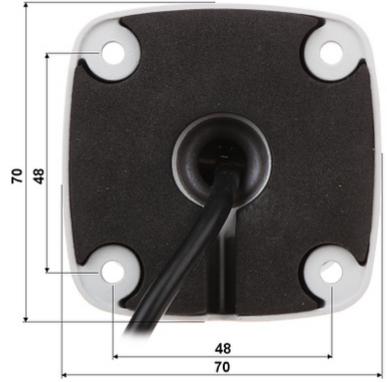

| Main features:         | <ul> <li>WDR - 120 dB - Wide Dynamic Range</li> <li>F-DNR (Defog) - Reduction of image noise caused by precipitation</li> <li>2-DNR, 3-DNR - Digital Noise Reduction</li> <li>Anti-Flicker - The technology eliminates the tiring eyes flickering image effect</li> <li>BLC/HLC - Back Light / High Light Compensation</li> <li>ICR - Movable InfraRed filter</li> <li>AGC - Automatic Gain Control</li> <li>Auto White Balance</li> <li>Privacy zones</li> <li>Motion Detection</li> <li>Mirror - Mirror image</li> <li>Sharpness - sharper image outlines</li> </ul> |
|------------------------|------------------------------------------------------------------------------------------------------------------------------------------------------------------------------------------------------------------------------------------------------------------------------------------------------------------------------------------------------------------------------------------------------------------------------------------------------------------------------------------------------------------------------------------------------------------------|
| Power supply:          | 12 V DC / 560 mA                                                                                                                                                                                                                                                                                                                                                                                                                                                                                                                                                       |
| Power consumption:     | $\leq 6.8 \text{ W}$                                                                                                                                                                                                                                                                                                                                                                                                                                                                                                                                                   |
| Housing:               | Compact, Aluminum                                                                                                                                                                                                                                                                                                                                                                                                                                                                                                                                                      |
| Color:                 | White                                                                                                                                                                                                                                                                                                                                                                                                                                                                                                                                                                  |
| "Index of Protection": | IP67                                                                                                                                                                                                                                                                                                                                                                                                                                                                                                                                                                   |
| Operation temp:        | -30 °C 60 °C                                                                                                                                                                                                                                                                                                                                                                                                                                                                                                                                                           |
| Weight:                | 0.43 kg                                                                                                                                                                                                                                                                                                                                                                                                                                                                                                                                                                |
| Dimensions:            | 180 x 70 x 70 mm                                                                                                                                                                                                                                                                                                                                                                                                                                                                                                                                                       |
| Manufacturer / Brand:  | DAHUA                                                                                                                                                                                                                                                                                                                                                                                                                                                                                                                                                                  |
| Guarantee:             | 3 years                                                                                                                                                                                                                                                                                                                                                                                                                                                                                                                                                                |

#### Front view:

Side view:

Camera mounting side view:

Camera connectors:

Standard changes are made using configuration switches:

DELTA-OPTI Monika Matysiak; https://www.delta.poznan.pl POL; 60-713 Poznań; Graniczna 10 e-mail: delta-opti@delta.poznan.pl; tel: +(48) 61 864 69 60