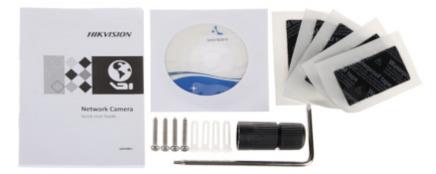

Unit: mm(inch)

In the kit:

PACKAGE

Dimensions (L x W x H): 0x0x0 mm Gross Weight: 0 kg