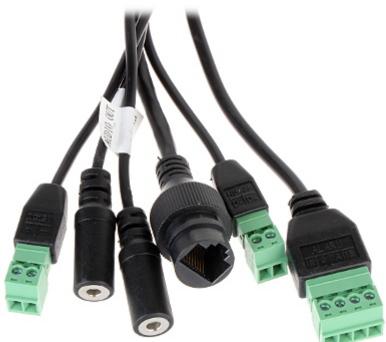

Front view:

Camera view after remove the Dome cover:

Mounting side view:

Camera connectors:

Camera dimensions:

DELTA-OPTI Monika Matysiak; https://www.delta.poznan.pl POL; 60-713 Poznań; Graniczna 10 e-mail: delta-opti@delta.poznan.pl; tel: +(48) 61 864 69 60