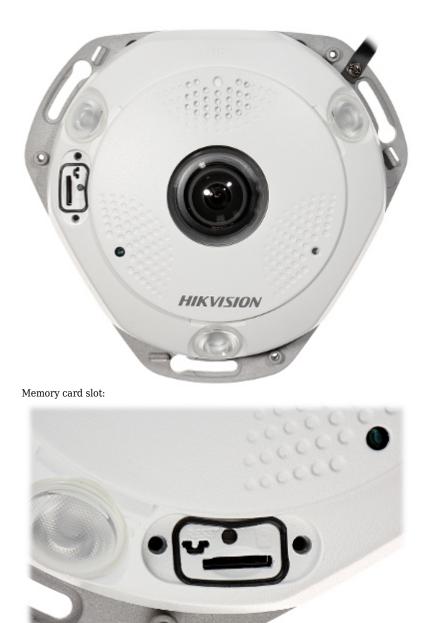

Front view:

Camera view after remove the Dome cover:

Mounting side view:

Camera connectors:

Camera dimensions:

DELTA-OPTI Monika Matysiak; https://www.delta.poznan.pl POL; 60-713 Poznań; Graniczna 10 e-mail: delta-opti@delta.poznan.pl; tel: +(48) 61 864 69 60