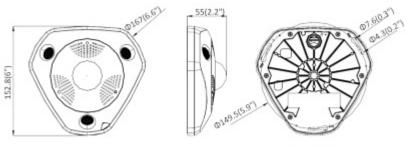

# User Manual

Code: DS-2CD63C5G0-IVS IP VANDALPROOF CAMERA **DS-2CD63C5G0-IVS** - 12 Mpx 1.29 mm - Fish Eye Hikvision

| RTSP URL:                     | <ul> <li>Main stream<br/>rtsp://192.168.1.64:554/Streaming/Channels/101/ - RTSP - without authorization<br/>rtsp://user:password@192.168.1.64:554/Streaming/Channels/101/ - with<br/>authorization</li> <li>Sub stream<br/>rtsp://192.168.1.64:554/Streaming/Channels/102/ - RTSP - without authorization<br/>rtsp://user:password@192.168.1.64:554/Streaming/Channels/102/ - with<br/>authorization</li> </ul>                                                                                                                                                                                                                                                                                                                                                                                                                                                                                                                                                                                                                                                                                                         |
|-------------------------------|-------------------------------------------------------------------------------------------------------------------------------------------------------------------------------------------------------------------------------------------------------------------------------------------------------------------------------------------------------------------------------------------------------------------------------------------------------------------------------------------------------------------------------------------------------------------------------------------------------------------------------------------------------------------------------------------------------------------------------------------------------------------------------------------------------------------------------------------------------------------------------------------------------------------------------------------------------------------------------------------------------------------------------------------------------------------------------------------------------------------------|
| ONVIF:                        | 16.12                                                                                                                                                                                                                                                                                                                                                                                                                                                                                                                                                                                                                                                                                                                                                                                                                                                                                                                                                                                                                                                                                                                   |
| Max. number of on-line users: | 20                                                                                                                                                                                                                                                                                                                                                                                                                                                                                                                                                                                                                                                                                                                                                                                                                                                                                                                                                                                                                                                                                                                      |
| Main features:                | <ul> <li>Intelligent Image Analysis : Target Count - Statistical Reporting, crossing the line (tripwire), intrusion, detection of entry into the area / exit from the area, abandoned/missing object</li> <li>Heat map - the selection in the image by corresponding colors the areas with different traffic</li> <li>3D-DNR - Digital Noise Reduction</li> <li>D-WDR - Wide Dynamic Range</li> <li>F-DNR (Defog) - Reduction of image noise caused by precipitation</li> <li>ANR - Automatic Network Replenishment allows to save image to the card when the network connection with DVR is break (network failure) and next synchronize its</li> <li>ROI - improve the quality of selected parts of image</li> <li>Anti-Flicker - The technology eliminates the tiring eyes flickering image effect</li> <li>BLC - Back Light Compensation (spot)</li> <li>Possibility to change the resolution, quality and bit rate</li> <li>Time mark and image description</li> <li>Image rotation and mirror</li> <li>Configurable: brightness, contrast, saturation</li> <li>Privacy zones</li> <li>Motion Detection</li> </ul> |
| Power supply:                 | • PoE (802.3at),<br>• 12 V DC / 1 A                                                                                                                                                                                                                                                                                                                                                                                                                                                                                                                                                                                                                                                                                                                                                                                                                                                                                                                                                                                                                                                                                     |
| Power consumption:            | • ≤ 15 W @ PoE (802.3at)<br>• ≤ 12.5 W @ 12 V DC                                                                                                                                                                                                                                                                                                                                                                                                                                                                                                                                                                                                                                                                                                                                                                                                                                                                                                                                                                                                                                                                        |
| Housing:                      | Dome - Metal                                                                                                                                                                                                                                                                                                                                                                                                                                                                                                                                                                                                                                                                                                                                                                                                                                                                                                                                                                                                                                                                                                            |
| Color:                        | White                                                                                                                                                                                                                                                                                                                                                                                                                                                                                                                                                                                                                                                                                                                                                                                                                                                                                                                                                                                                                                                                                                                   |
| "Index of Protection":        | IP67                                                                                                                                                                                                                                                                                                                                                                                                                                                                                                                                                                                                                                                                                                                                                                                                                                                                                                                                                                                                                                                                                                                    |
| Vandal-proof:                 | IK10                                                                                                                                                                                                                                                                                                                                                                                                                                                                                                                                                                                                                                                                                                                                                                                                                                                                                                                                                                                                                                                                                                                    |
| Operation temp:               | -40 °C 60 °C                                                                                                                                                                                                                                                                                                                                                                                                                                                                                                                                                                                                                                                                                                                                                                                                                                                                                                                                                                                                                                                                                                            |
| Weight:                       | 0.72 kg                                                                                                                                                                                                                                                                                                                                                                                                                                                                                                                                                                                                                                                                                                                                                                                                                                                                                                                                                                                                                                                                                                                 |
| Dimensions:                   | 167 x 153 x 55 mm                                                                                                                                                                                                                                                                                                                                                                                                                                                                                                                                                                                                                                                                                                                                                                                                                                                                                                                                                                                                                                                                                                       |
| Supported languages:          | Polish, English, Bulgarian, Croatian, Czech, Danish, Estonian, Finnish, French, Greek,<br>Spanish, Dutch, Lithuanian, Latvian, German, Norwegian, Portuguese, Russian,<br>Romanian, Serbian, Slovak, Slovenian, Swedish, Turkish, Hungarian, Italian                                                                                                                                                                                                                                                                                                                                                                                                                                                                                                                                                                                                                                                                                                                                                                                                                                                                    |
| Manufacturer / Brand:         | Hikvision                                                                                                                                                                                                                                                                                                                                                                                                                                                                                                                                                                                                                                                                                                                                                                                                                                                                                                                                                                                                                                                                                                               |
| SAP Code:                     | 311302234                                                                                                                                                                                                                                                                                                                                                                                                                                                                                                                                                                                                                                                                                                                                                                                                                                                                                                                                                                                                                                                                                                               |
| Guarantee:                    | 3 years                                                                                                                                                                                                                                                                                                                                                                                                                                                                                                                                                                                                                                                                                                                                                                                                                                                                                                                                                                                                                                                                                                                 |

Front view:

Camera view after remove the Dome cover:

Mounting side view:

Camera connectors:

Camera dimensions:

DELTA-OPTI Monika Matysiak; https://www.delta.poznan.pl POL; 60-713 Poznań; Graniczna 10 e-mail: delta-opti@delta.poznan.pl; tel: +(48) 61 864 69 60

Unit: mm(inch)

In the kit:

PACKAGE

Dimensions (L x W x H): 0x0x0 mm Gross Weight: 0 kg