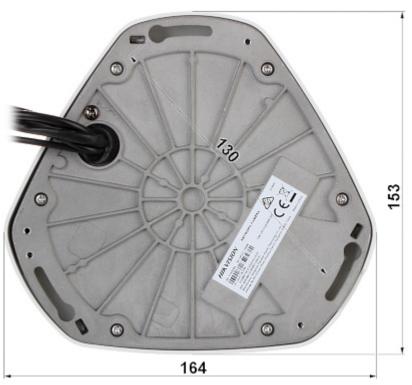

Front view:

Camera view after remove the Dome cover:

Mounting side view:

Camera connectors:

Camera dimensions:

DELTA-OPTI Monika Matysiak; https://www.delta.poznan.pl POL; 60-713 Poznań; Graniczna 10 e-mail: delta-opti@delta.poznan.pl; tel: +(48) 61 864 69 60

Unit: mm(inch)

In the kit:

PACKAGE

Dimensions (L x W x H): 0x0x0 mm Gross Weight: 0 kg