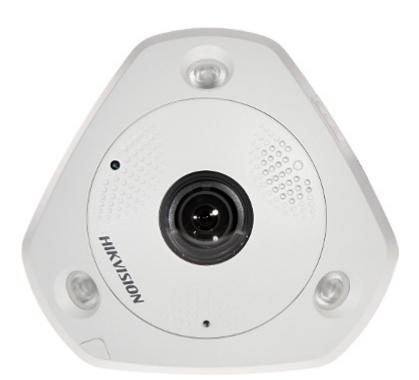

Front view:

Camera view after remove the Dome cover:

Mounting side view:

Camera connectors:

Camera dimensions:

DELTA-OPTI Monika Matysiak; https://www.delta.poznan.pl POL; 60-713 Poznań; Graniczna 10 e-mail: delta-opti@delta.poznan.pl; tel: +(48) 61 864 69 60