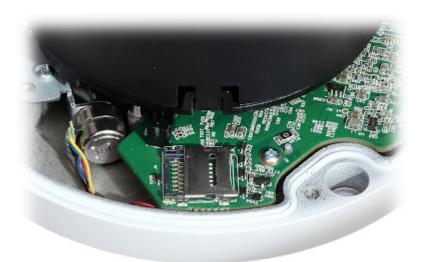

Camera view after remove the Dome cover:

Memory card slot:

Camera mounting dimensions:

See how to initialize DAHUA cameras:

. In the kit:

DELTA-OPTI Monika Matysiak; https://www.delta.poznan.pl POL; 60-713 Poznań; Graniczna 10 e-mail: delta-opti@delta.poznan.pl; tel: +(48) 61 864 69 60