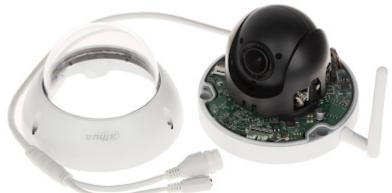

Camera view after remove the Dome cover:

Memory card slot:

Camera mounting dimensions:

See how to initialize DAHUA cameras:

. In the kit:

DELTA-OPTI Monika Matysiak; https://www.delta.poznan.pl POL; 60-713 Poznań; Graniczna 10 e-mail: delta-opti@delta.poznan.pl; tel: +(48) 61 864 69 60