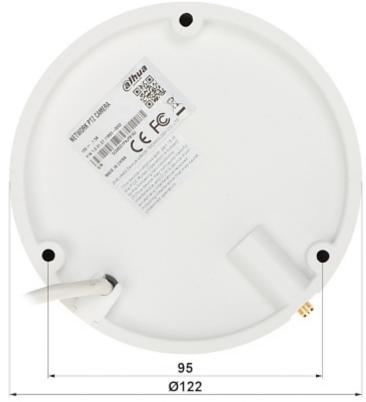

Camera view after remove the Dome cover:

Memory card slot:

Camera mounting dimensions:

See how to initialize DAHUA cameras:

. In the kit:

DELTA-OPTI Monika Matysiak; https://www.delta.poznan.pl POL; 60-713 Poznań; Graniczna 10 e-mail: delta-opti@delta.poznan.pl; tel: +(48) 61 864 69 60