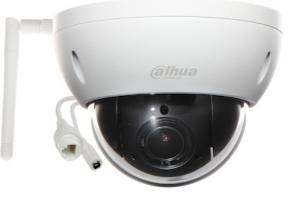

## User Manual Code: SD22204UE-GN-W IP SPEED DOME CAMERA OUTDOOR **SD22204UE-GN-W** Wi-Fi, - 1080p 2.7 ... 11 mm DAHUA

| Standard:                        | TCP/IP                                                                                                                                                    |
|----------------------------------|-----------------------------------------------------------------------------------------------------------------------------------------------------------|
| Sensor:                          | 1/2.8 " STARVIS™ CMOS                                                                                                                                     |
| Matrix size:                     | 2.1 Mpx                                                                                                                                                   |
| Resolution:                      | 1920 x 1080 - 1080p ,<br>1280 x 960 - 1.3 Mpx ,<br>1280 x 720 - 720p                                                                                      |
| IR illuminator:                  | -                                                                                                                                                         |
| Lens:                            | 2.7 11 mm                                                                                                                                                 |
| View angle:                      | <ul> <li>113 ° 30 ° (manufacturer data)</li> <li>105 ° 35 ° (our tests result)</li> </ul>                                                                 |
| Optical zoom:                    | x 4                                                                                                                                                       |
| Digital zoom:                    | x 16                                                                                                                                                      |
| Min. illumination:               | 0.005 Lux (color)<br>0.0005 Lux (B/W)                                                                                                                     |
| S/N ratio:                       | > 50 dB (AGC off)                                                                                                                                         |
| Preset rotation speed:           | <ul> <li>100 °/s (horizontal)</li> <li>60 °/s (vertical)</li> </ul>                                                                                       |
| Rotation speed (manual control): | <ul> <li>0.1 °/s 100 °/s (horizontal)</li> <li>0.1 °/s 60 °/s (vertical)</li> </ul>                                                                       |
| Horizontal rotation range:       | 0°355 - Rotation of the head is limited by stops                                                                                                          |
| Vertical rotation range:         | 0 ° 90 °                                                                                                                                                  |
| Protocols:                       | DH-SD                                                                                                                                                     |
| RS-485 interface:                | -                                                                                                                                                         |
| Number of presets:               | 300                                                                                                                                                       |
| Horizontal scan:                 | ✓                                                                                                                                                         |
| Route settings:                  | 5                                                                                                                                                         |
| Image compression method:        | H.265 / H.264 / MJPEG                                                                                                                                     |
| Audio:                           | <b>–</b>                                                                                                                                                  |
| Bitrate:                         | 448 8192 kbps                                                                                                                                             |
| Alarm inputs / outputs:          | -                                                                                                                                                         |
| Main stream frame rate:          | 25 fps @ 1080p                                                                                                                                            |
| Network interface:               | 10/100 Base-TX (RJ-45)                                                                                                                                    |
| Network protocols:               | IPv4/IPv6, HTTP, HTTPS, SSL, TCP/IP, UDP, UPnP, ICMP, IGMP, SNMP, RTSP, RTP, SMTP, NTP, DHCP, DNS, PPPoE, DDNS, FTP, IP Filter, QoS, Bonjour, IEEE 802.1x |
| Memory card slot:                | Micro SD memory cards up to 128GB support (possible local recording)                                                                                      |
| WEB Server:                      | Built-in, NVR compliance                                                                                                                                  |
| Max. number of on-line users:    | 20                                                                                                                                                        |