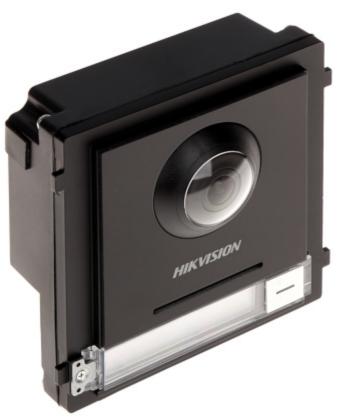

The DS-KD8003-IME1/EU is the main unit of the video doorphone modular system of the Hikvision brand.

Using the DS-KD8003-IME1/EU main unit, the video doorphone system can be extended to a maximum of 8 extension modules. Installation of DS-KD-xx series modules takes place in dedicated DS-KD-ACF series housings (flush-mounted housings) and DS-KD-ACW series housings (surface-mounted housings).

Front panel:

Rear view:

DELTA-OPTI Monika Matysiak; https://www.delta.poznan.pl POL; 60-713 Poznań; Graniczna 10 e-mail: delta-opti@delta.poznan.pl; tel: +(48) 61 864 69 60

DS-KD8003-IME1/EU

Connectors view: