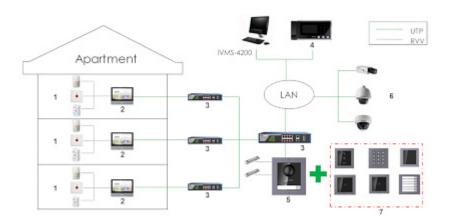

Example of application:

DELTA-OPTI Monika Matysiak; https://www.delta.poznan.pl POL; 60-713 Poznań; Graniczna 10 e-mail: delta-opti@delta.poznan.pl; tel: +(48) 61 864 69 60

DS-KD8003-IME1/EU

- 1. Alarm sensors
- 2. INDOOR PANEL
- 3. Switch PoE
- 4. Guard station
- 5. Main unit powered by  $\ensuremath{\text{PoE}}$  switch
- 6. IP cameras
- $7. \ Expansion \ modules$
- In the kit: