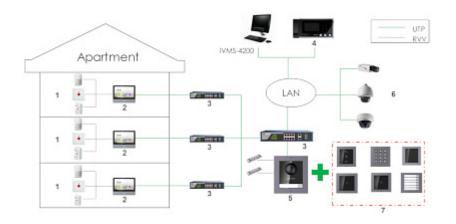

#### Example of application:

- Alarm sensors
   INDOOR PANEL
- 3. Switch PoE
- 4. Guard station
- 5. Main unit powered by PoE switch
- 6. IP cameras
- 7. Expansion modules
- In the kit:

DELTA-OPTI Monika Matysiak; https://www.delta.poznan.pl POL; 60-713 Poznań; Graniczna 10 e-mail: delta-opti@delta.poznan.pl; tel: +(48) 61 864 69 60