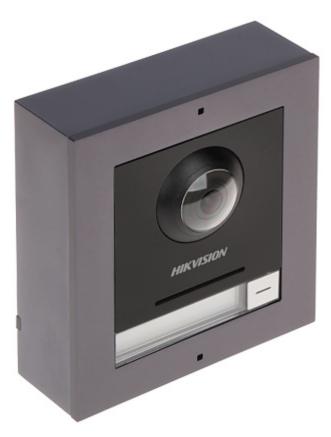

The DS-KD8003-IME1/SURFACE/EU is the main unit of the video doorphone modular system of the Hikvision brand. Using the DS-KD8003-IME1/SURFACE/EU main unit, the video doorphone system can be extended to a maximum of 8 extension modules. Video Doorphone is mounted in a surface housing.

#### Front panel:

Rear view:

Connectors view:

Device taken out from the housing:

DELTA-OPTI Monika Matysiak; https://www.delta.poznan.pl POL; 60-713 Poznań; Graniczna 10 e-mail: delta-opti@delta.poznan.pl; tel: +(48) 61 864 69 60