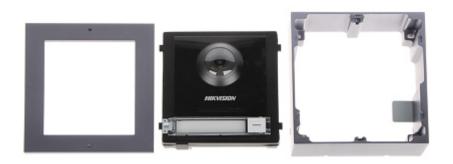

The DS-KD8003-IME1/SURFACE/EU is the main unit of the video doorphone modular system of the Hikvision brand. Using the DS-KD8003-IME1/SURFACE/EU main unit, the video doorphone system can be extended to a maximum of 8 extension modules. Video Doorphone is mounted in a surface housing.

#### Front panel:

Rear view:

Connectors view:

Device taken out from the housing:

DELTA-OPTI Monika Matysiak; https://www.delta.poznan.pl POL; 60-713 Poznań; Graniczna 10 e-mail: delta-opti@delta.poznan.pl; tel: +(48) 61 864 69 60