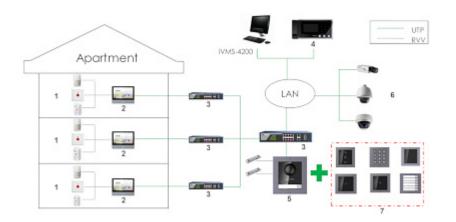

The DS-KD8003-IME1/FLUSH/EU is the main unit of the video doorphone modular system of the Hikvision brand.

Using the DS-KD8003-IME1/FLUSH/EU main unit, the video doorphone system can be extended to a maximum of 8 extension modules. Video Doorphone is mounted in a flush-mounted housing.

2024-04-25

- 1. Alarm sensors
- 2. INDOOR PANEL
- 3. Switch PoE
- 4. Guard station
- 5. Main unit powered by  $\ensuremath{\text{PoE}}$  switch
- 6. IP cameras
- 7. Expansion modules
- In the kit:

PACKAGE