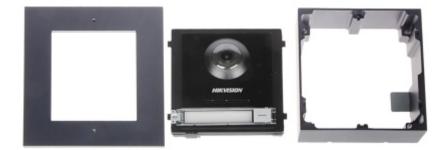

The DS-KD8003-IME1/FLUSH/EU is the main unit of the video doorphone modular system of the Hikvision brand.

Using the DS-KD8003-IME1/FLUSH/EU main unit, the video doorphone system can be extended to a maximum of 8 extension modules. Video Doorphone is mounted in a flush-mounted housing.

### Front panel:

Rear view:

Connectors view:

Device taken out from the housing:

Example of application:

DELTA-OPTI Monika Matysiak; https://www.delta.poznan.pl POL; 60-713 Poznań; Graniczna 10 e-mail: delta-opti@delta.poznan.pl; tel: +(48) 61 864 69 60