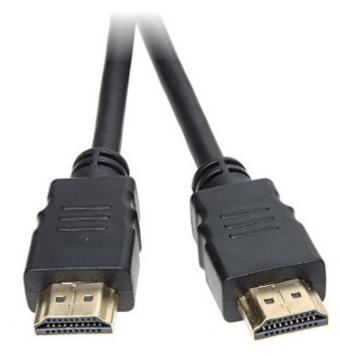

ility (even if the manufacturer or the supplier was notified about the possibility of occurrence of such damages).

#### Safety measures:

Particular attention at designing was directed to quality standards of the device where ensuring safety of operation is the most important factor.

The device must be secured against contact with caustic, staining and viscous fluids.



| Connector type:      | Straight plug HDMI / Straight plug HDMI |
|----------------------|-----------------------------------------|
| Length of the cable: | 15 m                                    |





# User Manual

Code: HDMI-15-V2.0 CABLE **HDMI-15-V2.0** 15 m

| Class of the cable: | 24 AWG  |
|---------------------|---------|
| HDMI standard:      | 2.0     |
| Guarantee:          | 2 years |

#### Connectors:



PACKAGE

Dimensions (L x W x H): 0x0x0 mm Gross Weight: 0 kg