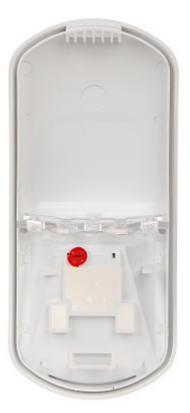

#### Front view:

Rear view:

PACKAGE

Dimensions (L x W x H): 0x0x0 mm Gross Weight: 0 kg