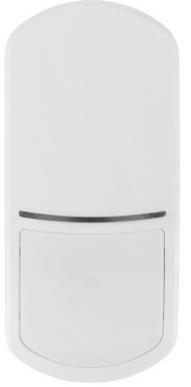

#### Front view:

Rear view:

PACKAGE

Dimensions (L x W x H): 0x0x0 mm Gross Weight: 0 kg