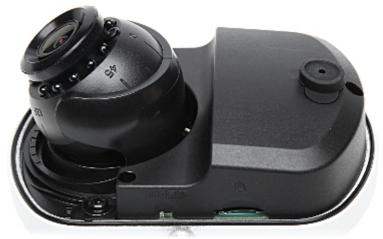

| Polish, English                                                                                                                                                                       |
| Manufacturer / Brand:          | DAHUA                                                                                                                                                                                 |
| Guarantee:                     | 3 years                                                                                                                                                                               |

### Camera view after remove the Dome cover:







# User Manual Code: IPC-HDPW1420FP-AS-0280B IP VANDALPROOF CAMERA **IPC-HDPW1420FP-AS-0280B** - 4.0 Mpx 2.8 mm DAHUA



Connectors description:



Example captures of device interface:









#### PACKAGE

Dimensions (L x W x H): 0x0x0 mm Gross Weight: 0 kg