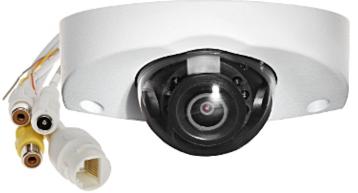

IP camera with efficient H.264 image compression algorithm for clear and smooth video streaming at maximal resolution of 2688 x 1520 (4.0 MPx).

The camera has a very flat profile, it's only 51 mm out from the ceiling.

# User Manual Code: IPC-HDPW1420FP-AS-0280B IP VANDALPROOF CAMERA **IPC-HDPW1420FP-AS-0280B** - 4.0 Mpx 2.8 mm DAHUA

Connectors description:

Example captures of device interface: