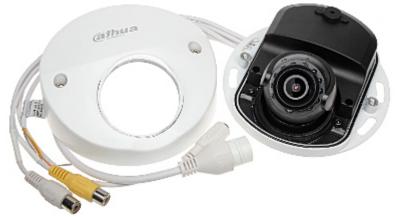

# User Manual Code: IPC-HDPW1420FP-AS-0280B IP VANDALPROOF CAMERA **IPC-HDPW1420FP-AS-0280B** - 4.0 Mpx 2.8 mm DAHUA

Connectors description:

Example captures of device interface: