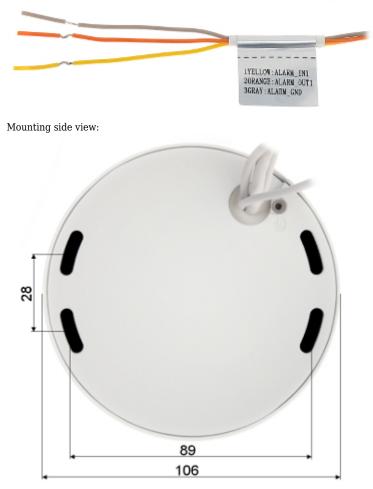

## User Manual Code: IPC-HDPW1420FP-AS-0280B IP VANDALPROOF CAMERA IPC-HDPW1420FP-AS-0280B - 4.0 Mpx 2.8 mm DAHUA

| Default admin user / password: | admin / -<br>The administrator password should be set at the first start                                                                                                              |
|--------------------------------|---------------------------------------------------------------------------------------------------------------------------------------------------------------------------------------|
| Default IP address:            | 192.168.1.108                                                                                                                                                                         |
| Web browser access ports:      | 80, 37777                                                                                                                                                                             |
| PC client access ports:        | 37777                                                                                                                                                                                 |
| Mobile client access ports:    | 37777                                                                                                                                                                                 |
| Port ONVIF:                    | 80                                                                                                                                                                                    |
| RTSP URL:                      | rtsp://admin:hasło@192.168.1.108:554/cam/realmonitor?channel=1&subtype=0 -<br>Main stream<br>rtsp://admin:hasło@192.168.1.108:554/cam/realmonitor?channel=1&subtype=1 - Sub<br>stream |
| Power supply:                  | • PoE (802.3af),<br>• 12 V DC / 420 mA                                                                                                                                                |
| Housing:                       | Dome, Plastic                                                                                                                                                                         |
| Color:                         | White                                                                                                                                                                                 |
| Vandal-proof:                  | ×                                                                                                                                                                                     |
| "Index of Protection":         | IP66                                                                                                                                                                                  |
| Operation temp:                | -30 °C 60 °C                                                                                                                                                                          |
| Weight:                        | 0.282 kg                                                                                                                                                                              |
| Dimensions:                    | Ø 107 x 51 mm                                                                                                                                                                         |
| Supported languages:           | Polish, English                                                                                                                                                                       |
| Manufacturer / Brand:          | DAHUA                                                                                                                                                                                 |
| Guarantee:                     | 3 years                                                                                                                                                                               |

# User Manual Code: IPC-HDPW1420FP-AS-0280B IP VANDALPROOF CAMERA **IPC-HDPW1420FP-AS-0280B** - 4.0 Mpx 2.8 mm DAHUA

Connectors description:

Example captures of device interface: