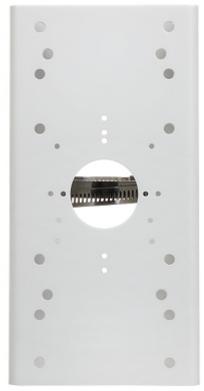

#### Camera mounting side view:

Mounting dimensions:

Code: DS-1275ZJ-SUS
POLE MOUNT **DS-1275ZJ-SUS** Hikvision