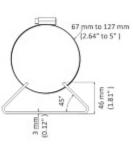

#### Mounting side view:

Example of application:

Code: DS-1275ZJ-SUS
POLE MOUNT **DS-1275ZJ-SUS** Hikvision

In the kit:

PACKAGE

Dimensions (L x W x H): 0x0x0 mm

Gross Weight: 0 kg