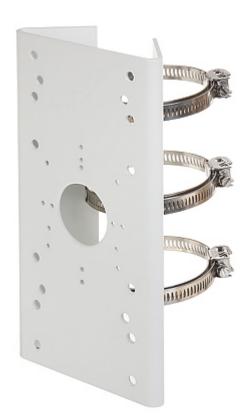

Mount designed to camera installation on a pole.

Code: DS-1275ZJ-SUS
POLE MOUNT **DS-1275ZJ-SUS** Hikvision

| Suitable for cameras: | Hikvision         |
|-----------------------|-------------------|
| Pole diameters range: | Ø 67 Ø 127 mm     |
| Material:             | Stainless steel   |
| Color:                | White             |
| Weight:               | 1.5 kg            |
| Dimensions:           | 127 x 250 x 46 mm |
| Manufacturer / Brand: | Hikvision         |
| SAP Code:             | 302701533         |
| Guarantee:            | 3 years           |

#### Mounting side view:

Example of application:

Code: DS-1275ZJ-SUS
POLE MOUNT **DS-1275ZJ-SUS** Hikvision

In the kit:

PACKAGE

Dimensions (L x W x H): 0x0x0 mm

Gross Weight: 0 kg