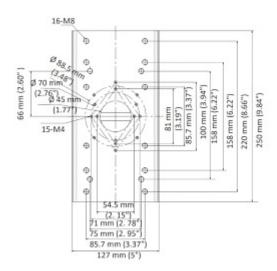

#### Camera mounting side view:

Mounting dimensions:

Code: DS-1275ZJ-SUS
POLE MOUNT **DS-1275ZJ-SUS** Hikvision