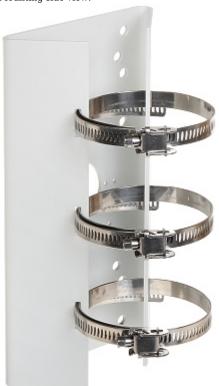

Mount designed to camera installation on a pole.

Code: DS-1275ZJ-SUS
POLE MOUNT **DS-1275ZJ-SUS** Hikvision

| Suitable for cameras: | Hikvision         |
|-----------------------|-------------------|
| Pole diameters range: | Ø 67 Ø 127 mm     |
| Material:             | Stainless steel   |
| Color:                | White             |
| Weight:               | 1.5 kg            |
| Dimensions:           | 127 x 250 x 46 mm |
| Manufacturer / Brand: | Hikvision         |
| SAP Code:             | 302701533         |
| Guarantee:            | 3 years           |

#### Camera mounting side view:

Mounting dimensions:

Code: DS-1275ZJ-SUS
POLE MOUNT **DS-1275ZJ-SUS** Hikvision