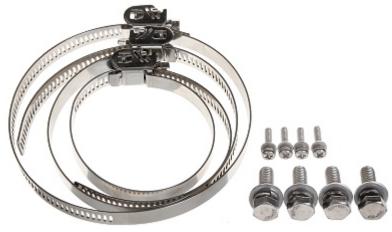

#### Mounting side view:

Example of application:

Code: DS-1275ZJ-SUS
POLE MOUNT **DS-1275ZJ-SUS** Hikvision

In the kit:

PACKAGE

Dimensions (L x W x H): 0x0x0 mm

Gross Weight: 0 kg