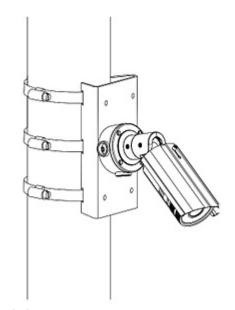

#### Mounting side view:

Example of application:

Code: DS-1275ZJ-SUS
POLE MOUNT **DS-1275ZJ-SUS** Hikvision

In the kit:

PACKAGE

Dimensions (L x W x H): 0x0x0 mm

Gross Weight: 0 kg