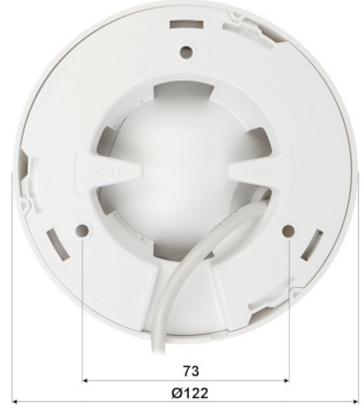

| Dimensions:           | Ø 122 x 100 mm  |
|-----------------------|-----------------|
| Supported languages:  | Polish, English |
| Manufacturer / Brand: | DAHUA           |
| Guarantee:            | 3 years         |

Camera is out from clamping ring:

Mounting side view:

In the kit:

Example captures of device interface:

DELTA-OPTI Monika Matysiak; https://www.delta.poznan.pl POL; 60-713 Poznań; Graniczna 10 e-mail: delta-opti@delta.poznan.pl; tel: +(48) 61 864 69 60