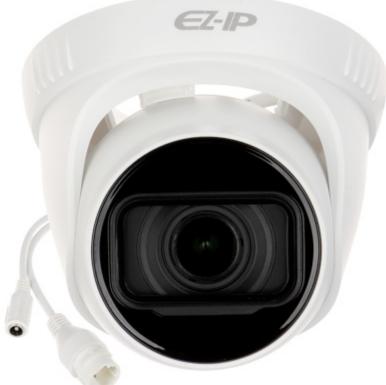

IP camera with efficient H.264 / H.265 image compression algorithm for clear and smooth video streaming at maximal resolution of 3.7 Mpx.

resolution of 3.7 Mpx. PoE powering possibility, compatible with the 802.3af standard makes the device more universal and easier to install.

The devices from the EZ-IP series are ideal for small and medium applications, such as security for homes, apartments and small shops.

| Standard:                 | TCP/IP                                                                                                               |
|---------------------------|----------------------------------------------------------------------------------------------------------------------|
| Sensor:                   | 1/3 " Progressive Scan CMOS                                                                                          |
| Scanning system:          | Progressive                                                                                                          |
| Matrix size:              | 4 Mpx                                                                                                                |
| Resolution:               | 2560 x 1440 - 3.7 Mpx ,<br>2304 x 1296 - 3 Mpx ,<br>1920 x 1080 - 1080p<br>1280 x 960 - 1.3 Mpx<br>1280 x 720 - 720p |
| Lens:                     | 2.8 12 mm                                                                                                            |
| View angle:               | <ul> <li>97 ° 31 ° (manufacturer data)</li> <li>90 ° 30 ° (our tests result)</li> </ul>                              |
| Range of IR illumination: | 40 m                                                                                                                 |
| S/N ratio:                | > 50 dB                                                                                                              |
| Memory card slot:         | Micro SD memory cards up to 128GB support (possible local recording)                                                 |
| Image compression method: | H.265+ / H.265 / H.264+ / H.264 / MJPEG                                                                              |
| Alarm inputs / outputs:   | -                                                                                                                    |
| Audio:                    | -                                                                                                                    |