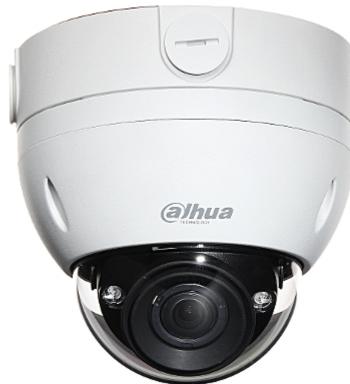

### User Manual Code: IPC-HDBW8231E-ZEH IP VANDALPROOF CAMERA IPC-HDBW8231E-ZEH - 1080p, 2.7 ... 12 mm - MOTOZOOM DAHUA

IP camera with efficient  $\rm H.264$  /  $\rm H.265$  image compression algorithm for clear and smooth video streaming at maximal resolution of 1920 x 1080 (1080p).