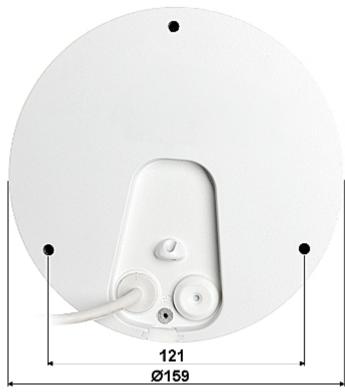

## User Manual Code: IPC-HDBW8231E-ZEH IP VANDALPROOF CAMERA **IPC-HDBW8231E-ZEH** - 1080p, 2.7 ... 12 mm - MOTOZOOM DAHUA

| Operation temp:       | -40 °C 60 °C                                                                                |
|-----------------------|---------------------------------------------------------------------------------------------|
| Weight:               | 0.95 kg                                                                                     |
| Dimensions:           | Ø 159 x 118 mm                                                                              |
| Supported languages:  | Polish, English, Bulgarian, Czech, Danish, Finnish, Greek, Norwegian, Swedish,<br>Hungarian |
| Manufacturer / Brand: | DAHUA                                                                                       |
| Guarantee:            | 3 years                                                                                     |

Camera view after remove the Dome cover:

Mounting side view:

Camera with mounted bracket (bracket included):

Example captures of device interface:

See how to initialize DAHUA cameras:

In the kit:

PACKAGE

Dimensions (L x W x H): 0x0x0 mm Gross Weight: 0 kg