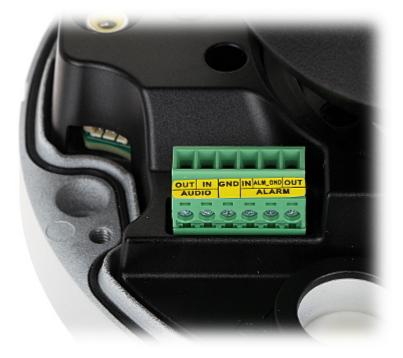

The camera is equipped with a built-in heater with a thermostat.  $% \left( {{{\bf{x}}_{i}}} \right) = {{\bf{x}}_{i}} \right)$ 

| Standard:                 | TCP/IP                                                                                                                                       |
|---------------------------|----------------------------------------------------------------------------------------------------------------------------------------------|
| Sensor:                   | 1/2.8 " Progressive Scan CMOS                                                                                                                |
| Matrix size:              | 2.1 Mpx                                                                                                                                      |
| Resolution:               | 1920 x 1080 - 1080p ,<br>1280 x 960 - 1.3 Mpx ,<br>1280 x 720 - 720p ,                                                                       |
| Lens:                     | 2.7 12 mm - Motozoom                                                                                                                         |
| View angle:               | <ul> <li>114 ° 36 ° (manufacturer data)</li> <li>99 ° 34 ° (our tests result)</li> </ul>                                                     |
| Range of IR illumination: | 50 m                                                                                                                                         |
| S/N ratio:                | > 50 dB                                                                                                                                      |
| RS-485 interface:         | -                                                                                                                                            |
| Memory card slot:         | Micro SD memory cards up to 128GB support (possible local recording)                                                                         |
| Image compression method: | H.265+ / H.265 / H.264+ / H.264 / MJPEG                                                                                                      |
| Alarm inputs / outputs:   | 1/1                                                                                                                                          |
| Audio:                    | <ul> <li>External microphone input</li> <li>Audio output</li> <li>Bi-directional audio streaming support</li> <li>Audio detection</li> </ul> |
| Bitrate:                  | 24 10240 kb/s - H.264<br>14 6144 kbps - H.265                                                                                                |
| Network interface:        | 10/100 Base-T (RJ-45)                                                                                                                        |