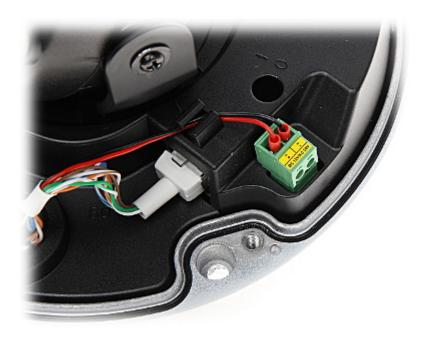

The camera is equipped with a built-in heater with a thermostat.  $% \left( {{{\bf{x}}_{i}}} \right) = {{\bf{x}}_{i}} \right)$ 

| Standard:                 | TCP/IP                                                                                                                                       |
|---------------------------|----------------------------------------------------------------------------------------------------------------------------------------------|
| Sensor:                   | 1/2.8 " Progressive Scan CMOS                                                                                                                |
| Matrix size:              | 2.1 Mpx                                                                                                                                      |
| Resolution:               | 1920 x 1080 - 1080p ,<br>1280 x 960 - 1.3 Mpx ,<br>1280 x 720 - 720p ,                                                                       |
| Lens:                     | 2.7 12 mm - Motozoom                                                                                                                         |
| View angle:               | <ul> <li>114 ° 36 ° (manufacturer data)</li> <li>99 ° 34 ° (our tests result)</li> </ul>                                                     |
| Range of IR illumination: | 50 m                                                                                                                                         |
| S/N ratio:                | > 50 dB                                                                                                                                      |
| RS-485 interface:         | -                                                                                                                                            |
| Memory card slot:         | Micro SD memory cards up to 128GB support (possible local recording)                                                                         |
| Image compression method: | H.265+ / H.265 / H.264+ / H.264 / MJPEG                                                                                                      |
| Alarm inputs / outputs:   | 1/1                                                                                                                                          |
| Audio:                    | <ul> <li>External microphone input</li> <li>Audio output</li> <li>Bi-directional audio streaming support</li> <li>Audio detection</li> </ul> |
| Bitrate:                  | 24 10240 kb/s - H.264<br>14 6144 kbps - H.265                                                                                                |
| Network interface:        | 10/100 Base-T (RJ-45)                                                                                                                        |