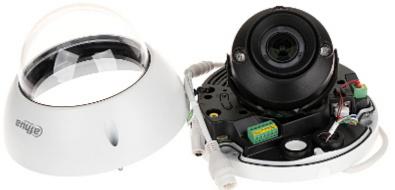

Camera view after remove the Dome cover:

Mounting side view:

Camera with mounted bracket (bracket included):

Example captures of device interface:

See how to initialize DAHUA cameras:

In the kit:

PACKAGE

Dimensions (L x W x H): 0x0x0 mm Gross Weight: 0 kg