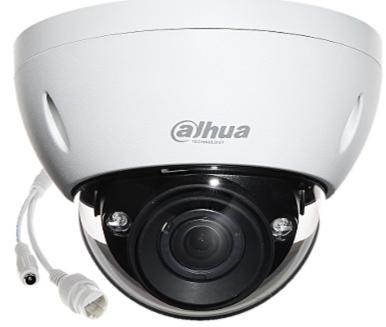

### User Manual Code: IPC-HDBW8231E-ZEH IP VANDALPROOF CAMERA IPC-HDBW8231E-ZEH - 1080p, 2.7 ... 12 mm - MOTOZOOM DAHUA

IP camera with efficient  $\rm H.264$  /  $\rm H.265$  image compression algorithm for clear and smooth video streaming at maximal resolution of 1920 x 1080 (1080p).

The used motozoom lens with 2.7 ... 12 mm focal length allows to remote view angle adjustment. The range of IR illumination according to the manufacturer data, depends on outer conditions (visibility - air transparency, environment, wall colors ie. scene reflectance).