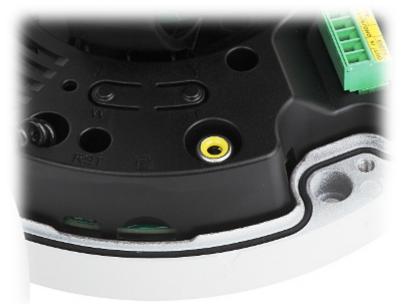

Camera view after remove the Dome cover:

Mounting side view:

Camera with mounted bracket (bracket included):

Example captures of device interface:

See how to initialize DAHUA cameras:

In the kit:

PACKAGE

Dimensions (L x W x H): 0x0x0 mm Gross Weight: 0 kg