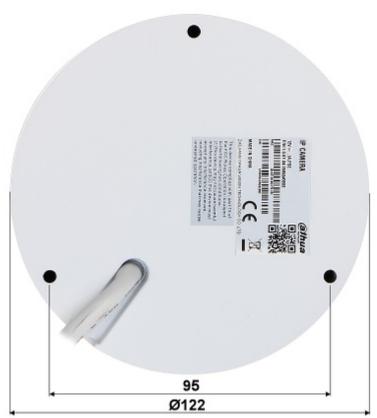

DELTA-OPTI Monika Matysiak; https://www.delta.poznan.pl POL; 60-713 Poznań; Graniczna 10 e-mail: delta-opti@delta.poznan.pl; tel: +(48) 61 864 69 60

| Network protocols:             | HTTP, HTTPS, TCP, ARP, RTSP, RTP, UDP, SMTP, FTP, DHCP, DNS, DDNS, PPPoE, IPv4/IPv6, QoS, UPnP, NTP, Bonjour, IEEE 802.1x, Multicast, ICMP, IGMP, SNMP, TLS, SSH, NFS                                                                                                                                                                                                                                                                                                                                                                                                 |
|--------------------------------|-----------------------------------------------------------------------------------------------------------------------------------------------------------------------------------------------------------------------------------------------------------------------------------------------------------------------------------------------------------------------------------------------------------------------------------------------------------------------------------------------------------------------------------------------------------------------|
| Memory card slot:              | Micro SD memory cards up to 128GB support (possible local recording)                                                                                                                                                                                                                                                                                                                                                                                                                                                                                                  |
| Mobile phones support:         | Port no.: 37777 or access by a cloud (P2P)<br>• Android: Free application <u>DMSS</u><br>• iOS (iPhone): Free application <u>DMSS</u>                                                                                                                                                                                                                                                                                                                                                                                                                                 |
| Default IP address:            | 192.168.1.108                                                                                                                                                                                                                                                                                                                                                                                                                                                                                                                                                         |
| Default admin user / password: | admin / -<br>The administrator password should be set at the first start                                                                                                                                                                                                                                                                                                                                                                                                                                                                                              |
| Web browser access ports:      | 80, 37777                                                                                                                                                                                                                                                                                                                                                                                                                                                                                                                                                             |
| PC client access ports:        | 37777                                                                                                                                                                                                                                                                                                                                                                                                                                                                                                                                                                 |
| Mobile client access ports:    | 37777                                                                                                                                                                                                                                                                                                                                                                                                                                                                                                                                                                 |
| Port ONVIF:                    | 80                                                                                                                                                                                                                                                                                                                                                                                                                                                                                                                                                                    |
| RTSP URL:                      | rtsp://admin:hasło@192.168.1.108:554/cam/realmonitor?channel=1&subtype=0 -<br>Main stream<br>rtsp://admin:hasło@192.168.1.108:554/cam/realmonitor?channel=1&subtype=1 - Sub<br>stream                                                                                                                                                                                                                                                                                                                                                                                 |
| WEB Server:                    | Built-in                                                                                                                                                                                                                                                                                                                                                                                                                                                                                                                                                              |
| Max. number of on-line users:  | 20                                                                                                                                                                                                                                                                                                                                                                                                                                                                                                                                                                    |
| ONVIF:                         | 16.12                                                                                                                                                                                                                                                                                                                                                                                                                                                                                                                                                                 |
| Main features:                 | <ul> <li>WDR - 120 dB - Wide Dynamic Range</li> <li>3D-DNR - Digital Noise Reduction</li> <li>ROI - improve the quality of selected parts of image</li> <li>Possibility to change the resolution, quality and bit rate</li> <li>Time mark and image description</li> <li>Configurable: brightness, contrast, saturation</li> <li>Mirror - Mirror image</li> <li>Motion Detection</li> <li>Privacy zones</li> <li>Audio detection</li> <li>IVS analysis : crossing the line (tripwire), intrusion, abandoned/missing object, scene changing, face detection</li> </ul> |
| Power supply:                  | • ePoE,<br>• PoE (802.3af)<br>• 12 V DC / 310 mA                                                                                                                                                                                                                                                                                                                                                                                                                                                                                                                      |
| Power consumption:             | ≤ 3.7 W                                                                                                                                                                                                                                                                                                                                                                                                                                                                                                                                                               |
| Housing:                       | Dome - Metal                                                                                                                                                                                                                                                                                                                                                                                                                                                                                                                                                          |
| Color:                         | White                                                                                                                                                                                                                                                                                                                                                                                                                                                                                                                                                                 |
| Vandal-proof:                  | IK10                                                                                                                                                                                                                                                                                                                                                                                                                                                                                                                                                                  |
| "Index of Protection":         | IP67                                                                                                                                                                                                                                                                                                                                                                                                                                                                                                                                                                  |
| Operation temp:                | -30 °C 60 °C                                                                                                                                                                                                                                                                                                                                                                                                                                                                                                                                                          |
| Weight:                        | 0.47 kg                                                                                                                                                                                                                                                                                                                                                                                                                                                                                                                                                               |
| Dimensions:                    | Ø 122 x 90 mm                                                                                                                                                                                                                                                                                                                                                                                                                                                                                                                                                         |

Camera view after remove the Dome cover:

Memory card slot:

Mounting dimensions:

Camera connectors:

DELTA-OPTI Monika Matysiak; https://www.delta.poznan.pl POL; 60-713 Poznań; Graniczna 10 e-mail: delta-opti@delta.poznan.pl; tel: +(48) 61 864 69 60