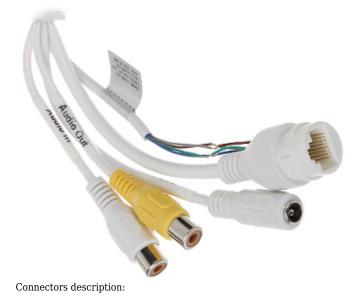

Camera view after remove the Dome cover:

Memory card slot:

Mounting dimensions:

Camera connectors:

DELTA-OPTI Monika Matysiak; https://www.delta.poznan.pl POL; 60-713 Poznań; Graniczna 10 e-mail: delta-opti@delta.poznan.pl; tel: +(48) 61 864 69 60