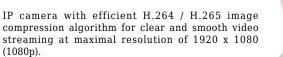

PoE powering possibility, compatible with the 802.3af standard makes the device more universal and easier to install. Thanks to the "Starlight" technology used, the camera only needs very low lighting to obtain a clear color image.

Camera is according to IP67 Index of Protection norm.

| Standard:                 | TCP/IP                                                                                         |
|---------------------------|------------------------------------------------------------------------------------------------|
| Sensor:                   | 1/2.8 " STARVIS™ CMOS                                                                          |
| Matrix size:              | 2.1 Mpx                                                                                        |
| Scanning system:          | Progressive                                                                                    |
| Resolution:               | 1920 x 1080 - 1080p<br>1280 x 960 - 1.3 Mpx<br>1280 x 720 - 720p                               |
| Lens:                     | 3.6 mm                                                                                         |
| View angle:               | <ul> <li>87 ° (manufacturer data)</li> <li>84 ° (our tests result)</li> </ul>                  |
| S/N ratio:                | > 50 dB                                                                                        |
| RS-485 interface:         | -                                                                                              |
| Image compression method: | H.265+ / H.265 / H.264+ / H.264 / MJPEG                                                        |
| Alarm inputs / outputs:   | -                                                                                              |
| Audio:                    | <ul> <li>External microphone input,</li> <li>Audio output,</li> <li>Audio detection</li> </ul> |
| Bitrate:                  | 24 10240 kbps - H.264<br>14 9984 kbps - H.265                                                  |
| Main stream frame rate:   | 25 fps @ 1080p                                                                                 |
| Network interface:        | 10/100 Base-T (RJ-45)                                                                          |