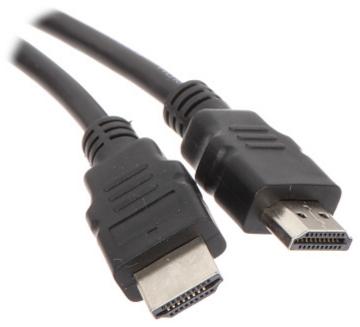

| Connector type:      | Straight plug HDMI / Straight plug HDMI |
|----------------------|-----------------------------------------|
| Length of the cable: | 1.5 m                                   |

## Connectors:

PACKAGE

Dimensions (L x W x H): 0x0x0 mm Gross Weight: 0 kg