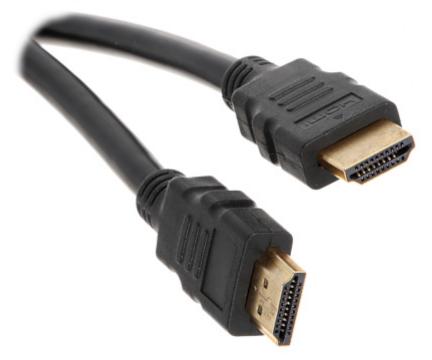

| Connector type:      | Straight plug HDMI / Straight plug HDMI |
|----------------------|-----------------------------------------|
| Length of the cable: | 10 m                                    |
| HDMI standard:       | 1.4                                     |

## Connectors:

PACKAGE

Dimensions (L x W x H): 0x0x0 mm Gross Weight: 0 kg

HDMI-10-ECO