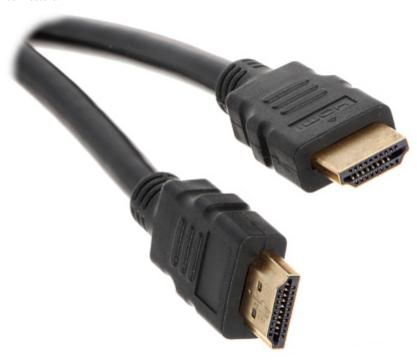

### User Manual

Code: HDMI-20-ECO CABLE **HDMI-20-ECO** 20 m

| Connector type:      | Straight plug HDMI / Straight plug HDMI |
|----------------------|-----------------------------------------|
| Length of the cable: | 20 m                                    |
| HDMI standard:       | 1.4                                     |

# User Manual

Code: HDMI-20-ECO CABLE **HDMI-20-ECO** 20 m

| Manufacturer / Brand: | ECON    |
|-----------------------|---------|
| Guarantee:            | 2 years |