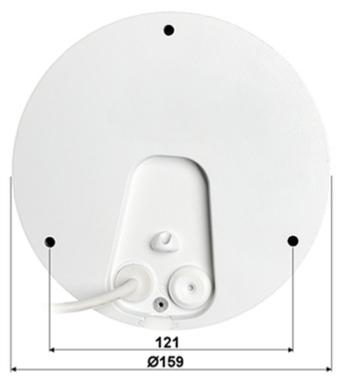

| Dimensions:           | Ø 159 x 118 mm  |
|-----------------------|-----------------|
| Supported languages:  | English, Polish |
| Manufacturer / Brand: | DAHUA           |
| Guarantee:            | 3 years         |

Mounting side view:

DELTA-OPTI Monika Matysiak; https://www.delta.poznan.pl POL; 60-713 Poznań; Graniczna 10 e-mail: delta-opti@delta.poznan.pl; tel: +(48) 61 864 69 60