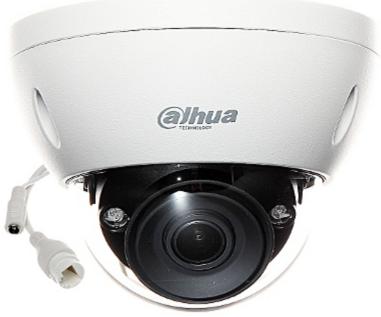

DAHUA

IP camera with efficient H.264 / H.265 image compression algorithm for clear and smooth video streaming at maximal resolution of 1080p. Due to above it is perfect solution for surveillance systems requiring persons or vehicles recognition. The used motozoom lens with 2.7 ... 13.5 mm focal length allows to remote view angle adjustment.

| Standard:                 | TCP/IP                                                                                                                                       |
|---------------------------|----------------------------------------------------------------------------------------------------------------------------------------------|
| Sensor:                   | 1/2.8 " STARVIS™ CMOS                                                                                                                        |
| Matrix size:              | 2.1 Mpx                                                                                                                                      |
| Resolution:               | 1920 x 1080 - 1080p<br>1280 x 1024 - 1.4 Mpx<br>1280 x 960 - 1.3 Mpx<br>1280 x 720 - 720p                                                    |
| Lens:                     | 2.7 13.5 mm - Motozoom                                                                                                                       |
| View angle:               | <ul> <li>101 ° 31 ° (manufacturer data)</li> <li>100 ° 30 ° (our tests result)</li> </ul>                                                    |
| Range of IR illumination: | 50 m                                                                                                                                         |
| S/N ratio:                | > 50 dB                                                                                                                                      |
| RS-485 interface:         | -                                                                                                                                            |
| Memory card slot:         | Micro SD memory cards up to 128GB support (possible local recording)                                                                         |
| Image compression method: | H.265 / H.265+ / H.264 / H.264+                                                                                                              |
| Alarm inputs / outputs:   | 1/1                                                                                                                                          |
| Audio:                    | <ul> <li>External microphone input</li> <li>Audio output</li> <li>Bi-directional audio streaming support</li> <li>Audio detection</li> </ul> |
| Bitrate:                  | 24 kb/s 10240 kb/s - H.264<br>14 kb/s 6144 kbps - H.265                                                                                      |
| Network interface:        | 10/100 Base-T (RJ-45)                                                                                                                        |