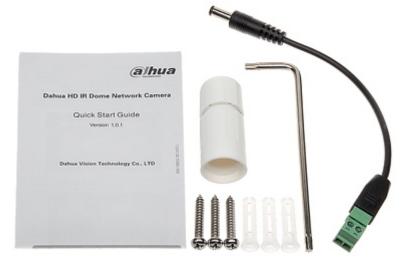

|           |         |







In the kit:



PACKAGE

Dimensions (L x W x H): 0x0x0 mm Gross Weight: 0 kg