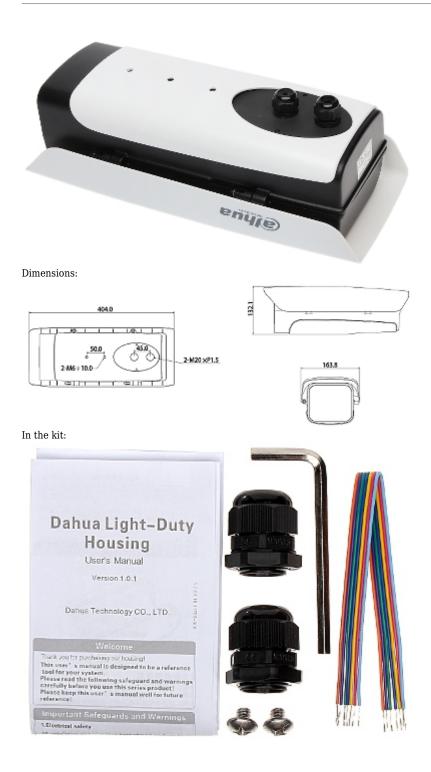

Half-open housings allow to easy access to inside mounted elements in contrast to sliding housings. Attention: The camera ground shouldn't be connected to the housing ground.

| External dimensions: | 404 x 164 x 132 mm |
|----------------------|--------------------|
| Internal dimensions: | 255 x 90 x 83 mm   |
| Glass dimensions:    | 80 x 100 mm        |

## User Manual Code: PFH610N-H OUTDOOR SIDE OPENING HOUSING PFH610N-H DAHUA

| Material:              | Aluminum - powder painted / PC                                                                                                     |
|------------------------|------------------------------------------------------------------------------------------------------------------------------------|
| Thermostat:            | ¥                                                                                                                                  |
| Operation temp:        | -40 °C 60 °C                                                                                                                       |
| "Index of Protection": | IP66                                                                                                                               |
| Main features:         | <ul><li>The product is adapted to work outdoors (heater and fan cooler built-in)</li><li>Bracket not included in the kit</li></ul> |
| Weight:                | 2.36 kg                                                                                                                            |
| Manufacturer / Brand:  | DAHUA                                                                                                                              |
| Guarantee:             | 3 years                                                                                                                            |