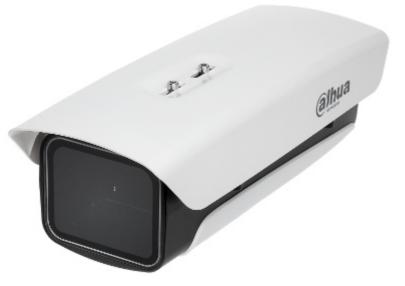

## User Manual Code: PFH610N-H OUTDOOR SIDE OPENING HOUSING PFH610N-H DAHUA

| Material:              | Aluminum - powder painted / PC                                                                                                     |
|------------------------|------------------------------------------------------------------------------------------------------------------------------------|
| Thermostat:            | ¥                                                                                                                                  |
| Operation temp:        | -40 °C 60 °C                                                                                                                       |
| "Index of Protection": | IP66                                                                                                                               |
| Main features:         | <ul><li>The product is adapted to work outdoors (heater and fan cooler built-in)</li><li>Bracket not included in the kit</li></ul> |
| Weight:                | 2.36 kg                                                                                                                            |
| Manufacturer / Brand:  | DAHUA                                                                                                                              |
| Guarantee:             | 3 years                                                                                                                            |