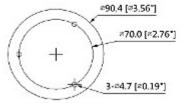

Standard changes are made using configuration switches:

Code: HAC-HFW2501T-Z-A-27135 AHD, HD-CVI, HD-TVI, PAL CAMERA **HAC-HFW2501T-Z-A-27135** - 5 Mpx 2.7 ... 13.5 mm - MOTOZOOM DAHUA

In the kit:

**PACKAGE** 