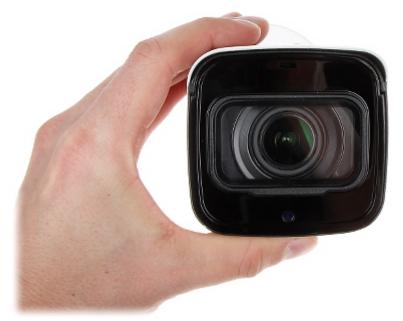

|





Code: HAC-HFW2501T-Z-A-27135 AHD, HD-CVI, HD-TVI, PAL CAMERA **HAC-HFW2501T-Z-A-27135** - 5 Mpx 2.7 ... 13.5 mm - MOTOZOOM DAHUA

| Power supply:          | 12 V DC / 1 A     |
|------------------------|-------------------|
| Power consumption:     | ≤ 12.4 W          |
| Housing:               | Compact, Aluminum |
| Color:                 | White             |
| "Index of Protection": | IP67              |
| Operation temp:        | -30 °C 60 °C      |
| Weight:                | 0.78 kg           |
| Dimensions:            | 244 x 90 x 90 mm  |
| Manufacturer / Brand:  | DAHUA             |
| Guarantee:             | 3 years           |

#### Front view:



#### Side view:



Mounting side view:



DELTA-OPTI Monika Matysiak; https://www.delta.poznan.pl POL; 60-713 Poznań; Graniczna 10 e-mail: delta-opti@delta.poznan.pl; tel: +(48) 61 864 69 60



Code: HAC-HFW2501T-Z-A-27135 AHD, HD-CVI, HD-TVI, PAL CAMERA **HAC-HFW2501T-Z-A-27135** - 5 Mpx 2.7 ... 13.5 mm - MOTOZOOM DAHUA









Standard changes are made using configuration switches:



Code: HAC-HFW2501T-Z-A-27135 AHD, HD-CVI, HD-TVI, PAL CAMERA **HAC-HFW2501T-Z-A-27135** - 5 Mpx 2.7 ... 13.5 mm - MOTOZOOM DAHUA



In the kit:



**PACKAGE** 

Dimensions (L x W x H): 0x0x0 mm

Gross Weight: 0 kg



DELTA-OPTI Monika Matysiak; https://www.delta.poznan.pl POL; 60-713 Poznań; Graniczna 10 e-mail: delta-opti@delta.poznan.pl; tel: +(48) 61 864 69 60