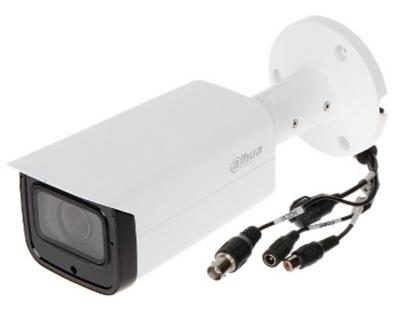

Code: HAC-HFW2501T-Z-A-27135 AHD, HD-CVI, HD-TVI, PAL CAMERA **HAC-HFW2501T-Z-A-27135** - 5 Mpx 2.7 ... 13.5 mm -MOTOZOOM DAHUA

 $Code: HAC-HFW2501T-Z-A-27135\\ AHD, HD-CVI, HD-TVI, PAL CAMERA {\it HAC-HFW2501T-Z-A-27135}-5~Mpx~2.7~...~13.5~mm-MOTOZOOM~DAHUA$ 

Megapixel camera with 1/2.7" CMOS sensor and AHD / HD-CVI / HD-TVI / PAL. Standard changes are made using configuration switches.

The AHD / HD-CVI / HD-TVI interface allows to transmission of analog video signal via coaxial cable in max. 8 Mpx (4K UHD) resolution. During transmission there are no delays and is maintained the original, high quality image.