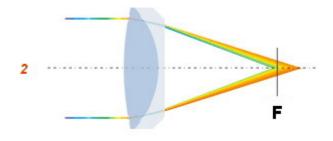

Vari-focal IR corrected lens for day/night megapixel cameras. The lens uses a combination of lenses to compensate the chromatic aberration for infrared wavelengths.

The picture shows the standard lenses system without IR correction (1), and IR corrected lenses (2):