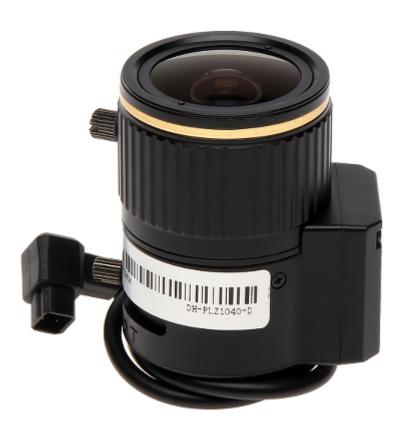

# User Manual

Code: PLZ1040-D ZOOM LENS IR MEGA-PIXEL **PLZ1040-D** 2.7 ... 12 mm DC DAHUA

PACKAGE

Dimensions (L x W x H): 0x0x0 mm Gross Weight: 0 kg