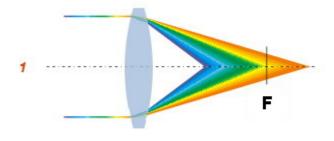

Vari-focal IR corrected lens for day/night megapixel cameras. The lens uses a combination of lenses to compensate the chromatic aberration for infrared wavelengths.

The picture shows the standard lenses system without IR correction (1), and IR corrected lenses (2):