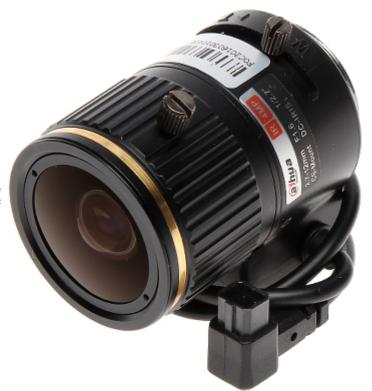

### User Manual

Code: PLZ1040-D ZOOM LENS IR MEGA-PIXEL **PLZ1040-D** 2.7 ... 12 mm DC DAHUA

#### Code: PLZ1040-D ZOOM LENS IR MEGA-PIXEL **PLZ1040-D** 2.7 ... 12 mm DC DAHUA

| Dedicated sensor:                             | 1/2.7 "    |
|-----------------------------------------------|------------|
| Dedicated resolution:                         | 4 Mpx      |
| Lens mount:                                   | CS         |
| Focal length:                                 | 2.7 12 mm  |
| Iris:                                         | DC         |
| Brightness:                                   | 1.6 (F)    |
| Zoom:                                         | manual     |
| View angle for camera with 1/2.7 inch sensor: | 103 ° 30 ° |
| IR correction:                                | <b>✓</b>   |
| Weight:                                       | 0.078 kg   |
| Manufacturer / Brand:                         | DAHUA      |
| Guarantee:                                    | 3 years    |