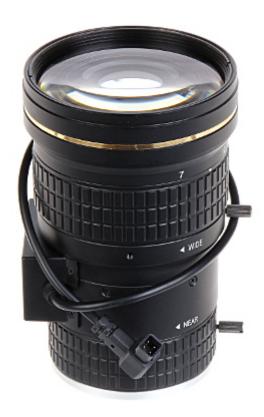

Vari-focal lens with CS mounting type designed to megapixel cameras.

#### Code: PLZ20C0-L ZOOM LENS IR MEGA-PIXEL **PLZ20C0-L** 4K UHD 7 ... 34 mm DC DAHUA

| Dedicated sensor:                             | 1/1.7 "        |
|-----------------------------------------------|----------------|
| Dedicated resolution:                         | 12 Mpx, 4K UHD |
| Lens mount:                                   | CS             |
| Focal length:                                 | 7 34 mm        |
| Iris:                                         | DC             |
| Brightness:                                   | 0.9 (F)        |
| Zoom:                                         | manual         |
| View angle for camera with 1/1.7 inch sensor: | 53.6 ° 16.7 °  |
| IR correction:                                | 1              |
| Weight:                                       | 0.55 kg        |
| Dimensions:                                   | Ø 66 x 109 mm  |
| Manufacturer / Brand:                         | DAHUA          |
| Guarantee:                                    | 3 years        |