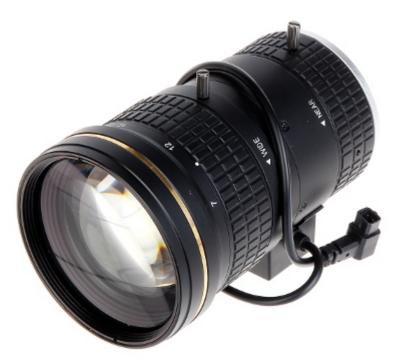

Vari-focal lens with CS mounting type designed to megapixel cameras.

#### Code: PLZ20C0-L ZOOM LENS IR MEGA-PIXEL **PLZ20C0-L** 4K UHD 7 ... 34 mm DC DAHUA

| Dedicated sensor:                             | 1/1.7 "        |
|-----------------------------------------------|----------------|
| Dedicated resolution:                         | 12 Mpx, 4K UHD |
| Lens mount:                                   | CS             |
| Focal length:                                 | 7 34 mm        |
| Iris:                                         | DC             |
| Brightness:                                   | 0.9 (F)        |
| Zoom:                                         | manual         |
| View angle for camera with 1/1.7 inch sensor: | 53.6 ° 16.7 °  |
| IR correction:                                | 1              |
| Weight:                                       | 0.55 kg        |
| Dimensions:                                   | Ø 66 x 109 mm  |
| Manufacturer / Brand:                         | DAHUA          |
| Guarantee:                                    | 3 years        |