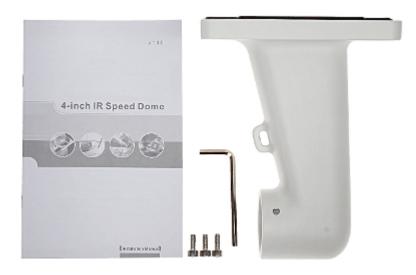

Bottom view:

Bottom view (configuration switches visible):

Bracket dimensions:

Camera connectors:

In the kit:

DELTA-OPTI Monika Matysiak; https://www.delta.poznan.pl POL; 60-713 Poznań; Graniczna 10 e-mail: delta-opti@delta.poznan.pl; tel: +(48) 61 864 69 60