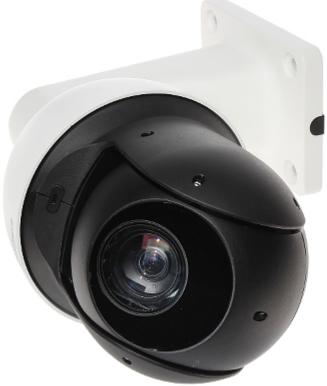

Megapixel camera with 1/2.8" CMOS sensor and AHD / HD-CVI / HD-TVI / PAL. The AHD / HD-CVI / HD-TVI interface allows to transmission of analog video signal via coaxial cable in max. 8 Mpx (4K UHD) resolution. During transmission there are no delays and is maintained the original, high quality image. Thanks to the "Starlight" technology used, the camera only needs very low lighting

to obtain a clear color image. Camera is according to IP66 Index of Protection norm.

| Standard:                               | AHD, HD-CVI, HD-TVI, PAL                                                                     |
|-----------------------------------------|----------------------------------------------------------------------------------------------|
|                                         |                                                                                              |
| Sensor:                                 | 1/2.8 " STARVIS™ CMOS                                                                        |
| Matrix size:                            | 2.1 Mpx                                                                                      |
| Resolution:                             | 1920 x 1080 - 1080p<br>1280 x 720 - 720p                                                     |
| Range of IR illumination:               | 100 m                                                                                        |
| Lens:                                   | 4.8 120 mm                                                                                   |
| View angle:                             | <ul> <li>59 ° 2.4 ° (manufacturer data)</li> <li>57 ° 3.0 ° (our tests result)</li> </ul>    |
| Optical zoom:                           | x 25                                                                                         |
| Digital zoom:                           | x 16                                                                                         |
| Rotation speed depending on ZOOM level: | ×                                                                                            |
| Auto IR illuminator:                    | Adaptive adjusting of the IR illuminator power to the lens zoom and outdoor light conditions |
| Horizontal rotation range:              | 360 ° continuous                                                                             |
| Vertical rotation range:                | -15 ° 90 °                                                                                   |
| Rotation speed (manual control):        | 0.1 °/s 200 °/s (horizontal) ,<br>0.1 °/s 120 °/s (vertical)                                 |

# User Manual Code: SD49225I-HC

AHD, HD-CVI, HD-TVI, PAL SPEED DOME CAMERA OUTDOOR SD49225I-HC - 1080p 4.8 ... 120 mm

DAHUA

| Preset rotation speed:  | 240 °/s (horizontal)<br>200 °/s (vertical)                                                                                                                                                                                                                                 |  |
|-------------------------|----------------------------------------------------------------------------------------------------------------------------------------------------------------------------------------------------------------------------------------------------------------------------|--|
| PTZ control:            | Via interface RS-485<br>The ability to control via coaxial cable from recorder                                                                                                                                                                                             |  |
| Protocols:              | Pelco-D, Pelco-P, DH-SD (auto detection)                                                                                                                                                                                                                                   |  |
| S/N ratio:              | > 55 dB                                                                                                                                                                                                                                                                    |  |
| Video output:           | AHD / HD-CVI / HD-TVI / CVBS, 1 Vpp 75 Ω                                                                                                                                                                                                                                   |  |
| Audio:                  | External microphone input                                                                                                                                                                                                                                                  |  |
| Number of presets:      | 300                                                                                                                                                                                                                                                                        |  |
| Route settings:         | 8                                                                                                                                                                                                                                                                          |  |
| Horizontal scan:        | *                                                                                                                                                                                                                                                                          |  |
| Park action:            | Call the set function (tour, scan, etc.) after specified dwell time                                                                                                                                                                                                        |  |
| Alarm inputs / outputs: | 2 / 1                                                                                                                                                                                                                                                                      |  |
| Main features:          | <ul> <li>WDR - 120 dB - Wide Dynamic Range</li> <li>2D-DNR / 3D-DNR - Digital Noise Reduction</li> <li>ICR - Movable InfraRed filter</li> <li>BLC/HLC - Back Light / High Light Compensation</li> <li>Auto White Balance</li> <li>24 Configurable Privacy Zones</li> </ul> |  |
| OSD menu:               | *                                                                                                                                                                                                                                                                          |  |
| Power supply:           | 12 V DC / 3000 mA                                                                                                                                                                                                                                                          |  |
| Power consumption:      | ≤ 20 W                                                                                                                                                                                                                                                                     |  |
| Housing:                | Speed Dome, Metal / Plastic                                                                                                                                                                                                                                                |  |
| Color:                  | White + Black                                                                                                                                                                                                                                                              |  |
| "Index of Protection":  | IP66                                                                                                                                                                                                                                                                       |  |
| Vandal-proof:           | _                                                                                                                                                                                                                                                                          |  |
| Operation temp:         | -40 °C 70 °C                                                                                                                                                                                                                                                               |  |
| Weight:                 | 3.70 kg (with bracket)                                                                                                                                                                                                                                                     |  |
| Dimensions:             | 155 x 350 x 255 mm (with bracket)                                                                                                                                                                                                                                          |  |
| Supported languages:    | English                                                                                                                                                                                                                                                                    |  |
| Manufacturer / Brand:   | DAHUA                                                                                                                                                                                                                                                                      |  |
| Guarantee:              | 3 years                                                                                                                                                                                                                                                                    |  |