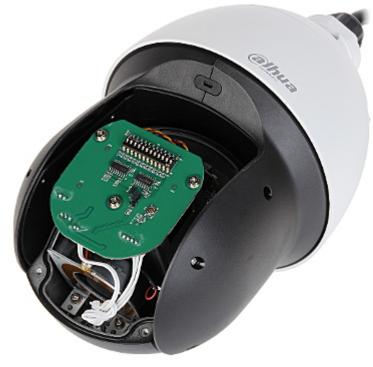

Bottom view:

Bottom view (configuration switches visible):

Bracket dimensions:

Camera connectors:

In the kit:

DELTA-OPTI Monika Matysiak; https://www.delta.poznan.pl POL; 60-713 Poznań; Graniczna 10 e-mail: delta-opti@delta.poznan.pl; tel: +(48) 61 864 69 60