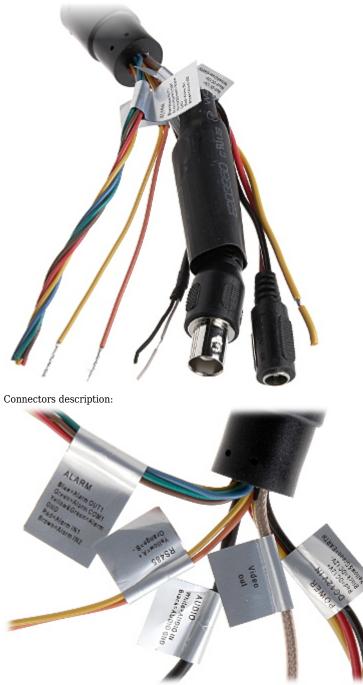

Bottom view:

Bottom view (configuration switches visible):

Bracket dimensions:

Camera connectors:

In the kit:

DELTA-OPTI Monika Matysiak; https://www.delta.poznan.pl POL; 60-713 Poznań; Graniczna 10 e-mail: delta-opti@delta.poznan.pl; tel: +(48) 61 864 69 60