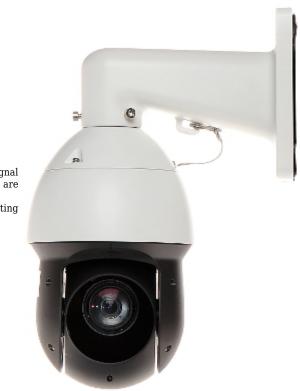

Megapixel camera with 1/2.8" CMOS sensor and AHD / HD-CVI / HD-TVI / PAL. The AHD / HD-CVI / HD-TVI interface allows to transmission of analog video signal via coaxial cable in max. 8 Mpx (4K UHD) resolution. During transmission there are no delays and is maintained the original, high quality image. Thanks to the "Starlight" technology used, the camera only needs very low lighting

to obtain a clear color image. Camera is according to IP66 Index of Protection norm.

| Standard:                               | AHD, HD-CVI, HD-TVI, PAL                                                                     |
|-----------------------------------------|----------------------------------------------------------------------------------------------|
|                                         |                                                                                              |
| Sensor:                                 | 1/2.8 " STARVIS™ CMOS                                                                        |
| Matrix size:                            | 2.1 Mpx                                                                                      |
| Resolution:                             | 1920 x 1080 - 1080p<br>1280 x 720 - 720p                                                     |
| Range of IR illumination:               | 100 m                                                                                        |
| Lens:                                   | 4.8 120 mm                                                                                   |
| View angle:                             | <ul> <li>59 ° 2.4 ° (manufacturer data)</li> <li>57 ° 3.0 ° (our tests result)</li> </ul>    |
| Optical zoom:                           | x 25                                                                                         |
| Digital zoom:                           | x 16                                                                                         |
| Rotation speed depending on ZOOM level: | ×                                                                                            |
| Auto IR illuminator:                    | Adaptive adjusting of the IR illuminator power to the lens zoom and outdoor light conditions |
| Horizontal rotation range:              | 360 ° continuous                                                                             |
| Vertical rotation range:                | -15 ° 90 °                                                                                   |
| Rotation speed (manual control):        | 0.1 °/s 200 °/s (horizontal) ,<br>0.1 °/s 120 °/s (vertical)                                 |

# User Manual Code: SD49225I-HC

AHD, HD-CVI, HD-TVI, PAL SPEED DOME CAMERA OUTDOOR SD49225I-HC - 1080p 4.8 ... 120 mm

DAHUA

| Preset rotation speed:  | 240 °/s (horizontal)<br>200 °/s (vertical)                                                                                                                                                                                                                                 |  |
|-------------------------|----------------------------------------------------------------------------------------------------------------------------------------------------------------------------------------------------------------------------------------------------------------------------|--|
| PTZ control:            | Via interface RS-485<br>The ability to control via coaxial cable from recorder                                                                                                                                                                                             |  |
| Protocols:              | Pelco-D, Pelco-P, DH-SD (auto detection)                                                                                                                                                                                                                                   |  |
| S/N ratio:              | > 55 dB                                                                                                                                                                                                                                                                    |  |
| Video output:           | AHD / HD-CVI / HD-TVI / CVBS, 1 Vpp 75 Ω                                                                                                                                                                                                                                   |  |
| Audio:                  | External microphone input                                                                                                                                                                                                                                                  |  |
| Number of presets:      | 300                                                                                                                                                                                                                                                                        |  |
| Route settings:         | 8                                                                                                                                                                                                                                                                          |  |
| Horizontal scan:        | *                                                                                                                                                                                                                                                                          |  |
| Park action:            | Call the set function (tour, scan, etc.) after specified dwell time                                                                                                                                                                                                        |  |
| Alarm inputs / outputs: | 2 / 1                                                                                                                                                                                                                                                                      |  |
| Main features:          | <ul> <li>WDR - 120 dB - Wide Dynamic Range</li> <li>2D-DNR / 3D-DNR - Digital Noise Reduction</li> <li>ICR - Movable InfraRed filter</li> <li>BLC/HLC - Back Light / High Light Compensation</li> <li>Auto White Balance</li> <li>24 Configurable Privacy Zones</li> </ul> |  |
| OSD menu:               | *                                                                                                                                                                                                                                                                          |  |
| Power supply:           | 12 V DC / 3000 mA                                                                                                                                                                                                                                                          |  |
| Power consumption:      | ≤ 20 W                                                                                                                                                                                                                                                                     |  |
| Housing:                | Speed Dome, Metal / Plastic                                                                                                                                                                                                                                                |  |
| Color:                  | White + Black                                                                                                                                                                                                                                                              |  |
| "Index of Protection":  | IP66                                                                                                                                                                                                                                                                       |  |
| Vandal-proof:           | _                                                                                                                                                                                                                                                                          |  |
| Operation temp:         | -40 °C 70 °C                                                                                                                                                                                                                                                               |  |
| Weight:                 | 3.70 kg (with bracket)                                                                                                                                                                                                                                                     |  |
| Dimensions:             | 155 x 350 x 255 mm (with bracket)                                                                                                                                                                                                                                          |  |
| Supported languages:    | English                                                                                                                                                                                                                                                                    |  |
| Manufacturer / Brand:   | DAHUA                                                                                                                                                                                                                                                                      |  |
| Guarantee:              | 3 years                                                                                                                                                                                                                                                                    |  |