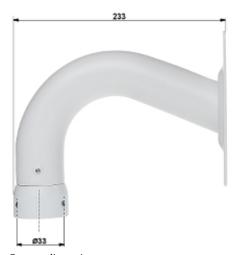

Bottom view:

Bottom view (configuration switches visible):

Bracket dimensions:

HD-CVI SPEED DOME CAMERA OUTDOOR **SD50230I-HC** - 1080p 4.5 ... 135 mm DAHUA

Camera dimensions:

Camera connectors:

Connectors description: