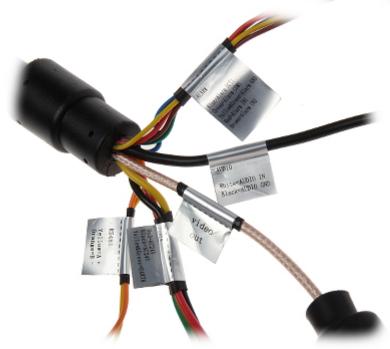

Bottom view:

Bottom view (configuration switches visible):

Bracket dimensions:

HD-CVI SPEED DOME CAMERA OUTDOOR **SD50230I-HC** - 1080p 4.5 ... 135 mm DAHUA

Camera dimensions:

Camera connectors:

Connectors description: