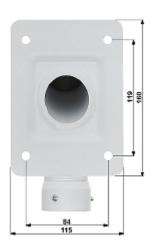

Bottom view:

Bottom view (configuration switches visible):

Bracket dimensions:

HD-CVI SPEED DOME CAMERA OUTDOOR **SD50230I-HC** - 1080p 4.5 ... 135 mm DAHUA

Camera dimensions:

Camera connectors:

Connectors description: