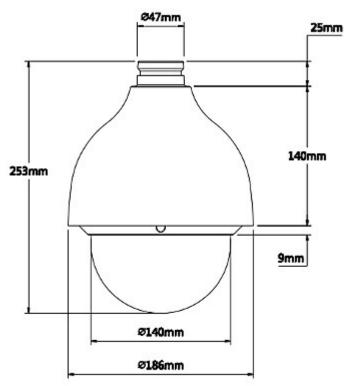

| PTZ control:            | Via interface RS-485 The ability to control via coaxial cable from recorder DAHUA, BCS, RAPID                                                                                                                                |
|-------------------------|------------------------------------------------------------------------------------------------------------------------------------------------------------------------------------------------------------------------------|
| Protocols:              | Pelco-D, Pelco-P, DH-SD (auto detection)                                                                                                                                                                                     |
| S/N ratio:              | > 55 dB                                                                                                                                                                                                                      |
| Video output:           | HD-CVI, 1 Vpp 75 Ω                                                                                                                                                                                                           |
| Audio:                  | External microphone input                                                                                                                                                                                                    |
| Number of presets:      | 300                                                                                                                                                                                                                          |
| Route settings:         | 8                                                                                                                                                                                                                            |
| Horizontal scan:        | ~                                                                                                                                                                                                                            |
| Park action:            | Call the set function (tour, scan, etc.) after specified dwell time                                                                                                                                                          |
| Alarm inputs / outputs: | 2/1                                                                                                                                                                                                                          |
| Main features:          | 2D-DNR, 3D-DNR - Digital Noise Reduction     WDR - 120 dB - Wide Dynamic Range     ICR - Movable InfraRed filter     BLC/HLC - Back Light / High Light Compensation     Auto White Balance     24 Configurable Privacy Zones |
| OSD menu:               | ✓                                                                                                                                                                                                                            |
| Power supply:           | 24 V AC / 3000 mA (power adapter included)                                                                                                                                                                                   |
| Housing:                | Speed Dome, Metal                                                                                                                                                                                                            |
| Color:                  | White                                                                                                                                                                                                                        |
| "Index of Protection":  | IP67                                                                                                                                                                                                                         |
| Vandal-proof:           | IK10                                                                                                                                                                                                                         |
| Operation temp:         | -40 °C 70 °C                                                                                                                                                                                                                 |
| Weight:                 | 3.16 kg (with bracket)                                                                                                                                                                                                       |
| Dimensions:             | Ø 186 x 415 mm (with bracket)                                                                                                                                                                                                |
| Supported languages:    | English, Polish                                                                                                                                                                                                              |
| Manufacturer / Brand:   | DAHUA                                                                                                                                                                                                                        |
| Guarantee:              | 3 years                                                                                                                                                                                                                      |

Bottom view:

Bottom view (configuration switches visible):

Bracket dimensions:

HD-CVI SPEED DOME CAMERA OUTDOOR **SD50230I-HC** - 1080p 4.5 ... 135 mm DAHUA

Camera dimensions:

Camera connectors:

Connectors description: