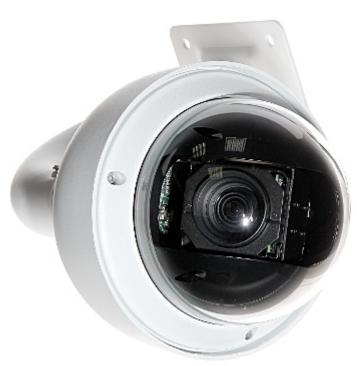

Bottom view:

Bottom view (configuration switches visible):

Bracket dimensions:

HD-CVI SPEED DOME CAMERA OUTDOOR **SD50230I-HC** - 1080p 4.5 ... 135 mm DAHUA

Camera dimensions:

Camera connectors:

Connectors description: