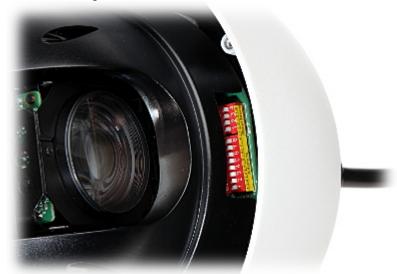

Bottom view:

Bottom view (configuration switches visible):

Bracket dimensions:

HD-CVI SPEED DOME CAMERA OUTDOOR **SD50230I-HC** - 1080p 4.5 ... 135 mm DAHUA

Camera dimensions:

Camera connectors:

Connectors description: