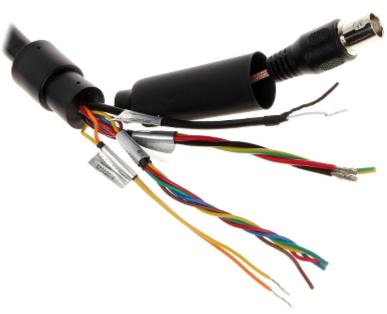

Bottom view:

Bottom view (configuration switches visible):

Bracket dimensions:

HD-CVI SPEED DOME CAMERA OUTDOOR **SD50230I-HC** - 1080p 4.5 ... 135 mm DAHUA

Camera dimensions:

Camera connectors:

Connectors description: