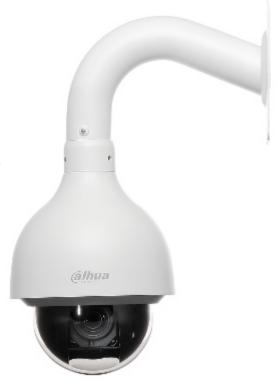

HD-CVI SPEED DOME CAMERA OUTDOOR **SD50230I-HC** - 1080p 4.5 ... 135 mm DAHUA

Bottom view:

Bottom view (configuration switches visible):

Bracket dimensions:

HD-CVI SPEED DOME CAMERA OUTDOOR **SD50230I-HC** - 1080p 4.5 ... 135 mm DAHUA

Camera dimensions:

Camera connectors:

Connectors description: