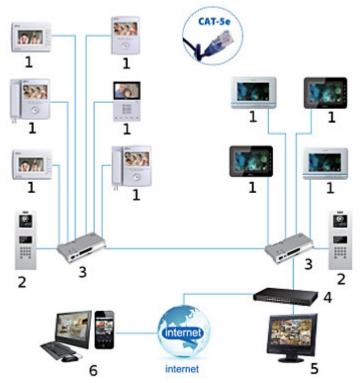

#### Example of application:

- 1. INDOOR PANEL
- 2. Video doorphone
- 3. DHI-VTNS1060A
- 4. Hub / Switch
- 5. System management center
- 6. Remote client