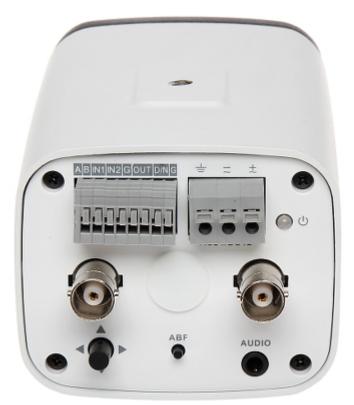

## User Manual Code: HAC-HF3231E HD-CVI, PAL CAMERA **HAC-HF3231E** - 1080p DAHUA

Bottom view:

Rear view:

In the kit:

PACKAGE

Dimensions (L x W x H): 0x0x0 mm Gross Weight: 0 kg

DELTA-OPTI Monika Matysiak; https://www.delta.poznan.pl POL; 60-713 Poznań; Graniczna 10 e-mail: delta-opti@delta.poznan.pl; tel: +(48) 61 864 69 60