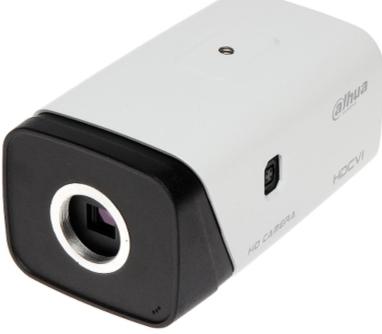

### User Manual Code: HAC-HF3231E HD-CVI, PAL CAMERA **HAC-HF3231E** - 1080p DAHUA

Megapixel camera with 1/2.8" CMOS sensor and HD-CVI (High Definition Composite Video Interface) / PAL. The HD-CVI interface allows to transmission of analog, composite video signal via coaxial cable. It enables the transmission of HD resolution images for even 500 m distance with keeping the low costs of the installation. During transmission there are no delays and is maintained the original, high quality image.

Front view:

Side view: