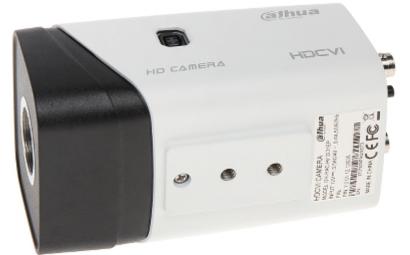

|
| Guarantee:            | 3 years                                                                                                                                                                                                                                                                                                                                                                                                                                                                                                                                               |

Front view:



Side view:





## User Manual Code: HAC-HF3231E HD-CVI, PAL CAMERA **HAC-HF3231E** - 1080p DAHUA



Bottom view:



Rear view:







In the kit:



PACKAGE

Dimensions (L x W x H): 0x0x0 mm Gross Weight: 0 kg



DELTA-OPTI Monika Matysiak; https://www.delta.poznan.pl POL; 60-713 Poznań; Graniczna 10 e-mail: delta-opti@delta.poznan.pl; tel: +(48) 61 864 69 60

2024-04-30