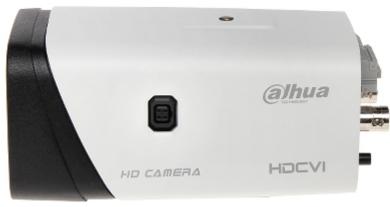

|
| Guarantee:            | 3 years                                                                                                                                                                                                                                                                                                                                                                                                                                                                                                                                               |

Front view:



Side view:





## User Manual Code: HAC-HF3231E HD-CVI, PAL CAMERA **HAC-HF3231E** - 1080p DAHUA



Bottom view:



Rear view:







In the kit:



PACKAGE

Dimensions (L x W x H): 0x0x0 mm Gross Weight: 0 kg



DELTA-OPTI Monika Matysiak; https://www.delta.poznan.pl POL; 60-713 Poznań; Graniczna 10 e-mail: delta-opti@delta.poznan.pl; tel: +(48) 61 864 69 60

2024-04-30