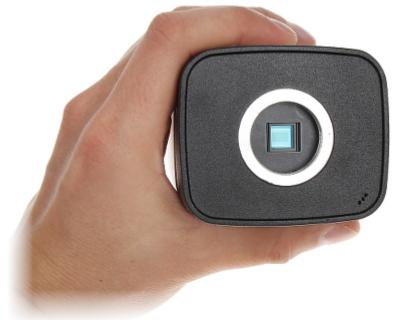

## User Manual Code: HAC-HF3231E HD-CVI, PAL CAMERA **HAC-HF3231E** - 1080p DAHUA

Bottom view:

Rear view:

In the kit:

PACKAGE

Dimensions (L x W x H): 0x0x0 mm Gross Weight: 0 kg

DELTA-OPTI Monika Matysiak; https://www.delta.poznan.pl POL; 60-713 Poznań; Graniczna 10 e-mail: delta-opti@delta.poznan.pl; tel: +(48) 61 864 69 60