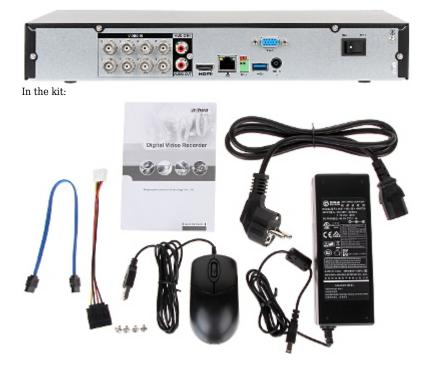

|  |
| Guarantee:                       | 3 years                                                                                                                                                                                                                                                                                                                                                                      |  |

Front panel:



Rear view:



XVR5108H-4KL-8P



### User Manual Code: XVR5108H-4KL-8P Ahd, hd-cvi, hd-tvi, cvbs, tcp/ip dvr **xvr5108h-4kL-8p** 8 channels dahua



PACKAGE

| Dimensions (L x W x H): 0x0x0 mm | Gross Weight: 0 kg |
|----------------------------------|--------------------|
|----------------------------------|--------------------|