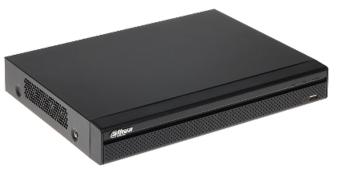

The XVR5108H-4KL-8P digital recorder with AHD (Analog High Definition), HD-CVI (High Definition Composite Video Interface), HD-TVI (High Definition Transport Video Interface), TCP/IP and CVBS interface is a professional device applicable in surveillance systems. The menu options layout has been designed for all users, even beginners can easy navigate and change parameters in DVR settings without any problem.

Front panel:

Rear view:

XVR5108H-4KL-8P