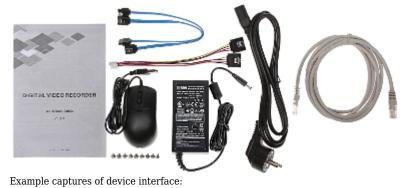

glish, Czech, Danish, Finnish, French, Greek, Spanish, Dutch, German, Portuguese, Russian, Romanian, Serbian, Slovak, Slovenian, Hungarian, Italian |
| Country of origin:               | China                                                                                                                                                         |
| Manufacturer / Brand:            | DAHUA                                                                                                                                                         |
| Guarantee:                       | 3 years                                                                                                                                                       |

### $Front\ panel:$



### Rear view:



### In the kit:







# AHD, HD-CVI, HD-TVI, CVBS, TCP/IP DVR XVR5216AN-X 16 CHANNELS DAHUA





PACKAGE

Dimensions (L x W x H): 0x0x0 mm Gross Weight: 0 kg