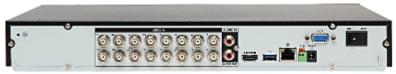

| Polish, English, Czech, Danish, Finnish, French, Greek, Spanish, Dutch, German, Portuguese, Russian, Romanian, Serbian, Slovak, Slovenian, Hungarian, Italian |
| Country of origin:               | China                                                                                                                                                         |
| Manufacturer / Brand:            | DAHUA                                                                                                                                                         |
| Guarantee:                       | 3 years                                                                                                                                                       |

### $Front\ panel:$



### Rear view:



### In the kit:







# AHD, HD-CVI, HD-TVI, CVBS, TCP/IP DVR XVR5216AN-X 16 CHANNELS DAHUA





PACKAGE

Dimensions (L x W x H): 0x0x0 mm Gross Weight: 0 kg