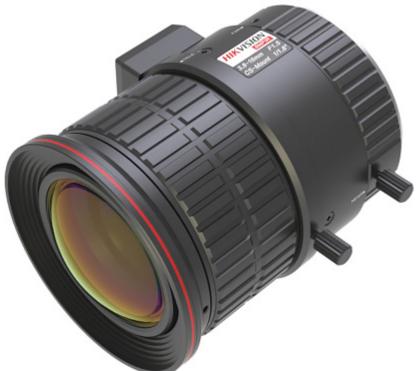

## COUCE: FIV 3816D-8MPIR ZOOM IR MEGAPIXEL LENS HV3816D-8MPIR 4K UHD 3.8 ... 16 mm DC Hikvision

Vari-focal IR corrected lens for day/night megapixel cameras. The lens uses a combination of lenses to compensate the chromatic aberration for infrared wavelengths.

### 

| Dedicated sensor:                             | • 1/1.8 "<br>• 1/2 " |
|-----------------------------------------------|----------------------|
| Dedicated resolution:                         | 8.3 Mpx, 4K UHD      |
| Lens mount:                                   | CS                   |
| Focal length:                                 | 3.8 16 mm            |
| Iris:                                         | DC                   |
| Brightness:                                   | F1.5                 |
| Zoom:                                         | manual               |
| View angle for camera with 1/1.8 inch sensor: | 103 ° 28 °           |
| View angle for camera with 1/1.2 inch sensor: | 101 ° 27.3 °         |
| IR correction:                                | <b>✓</b>             |
| Weight:                                       | 0.23 kg              |
| Dimensions:                                   | Ø 55 x 75 mm         |
| Manufacturer / Brand:                         | Hikvision            |
| Guarantee:                                    | 3 years              |