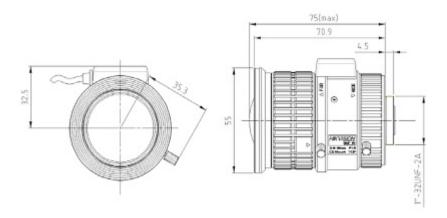

### 

| Dedicated sensor:                             | • 1/1.8 "<br>• 1/2 " |
|-----------------------------------------------|----------------------|
| Dedicated resolution:                         | 8.3 Mpx, 4K UHD      |
| Lens mount:                                   | CS                   |
| Focal length:                                 | 3.8 16 mm            |
| Iris:                                         | DC                   |
| Brightness:                                   | F1.5                 |
| Zoom:                                         | manual               |
| View angle for camera with 1/1.8 inch sensor: | 103 ° 28 °           |
| View angle for camera with 1/1.2 inch sensor: | 101 ° 27.3 °         |
| IR correction:                                | <b>✓</b>             |
| Weight:                                       | 0.23 kg              |
| Dimensions:                                   | Ø 55 x 75 mm         |
| Manufacturer / Brand:                         | Hikvision            |
| Guarantee:                                    | 3 years              |

Dimensions: