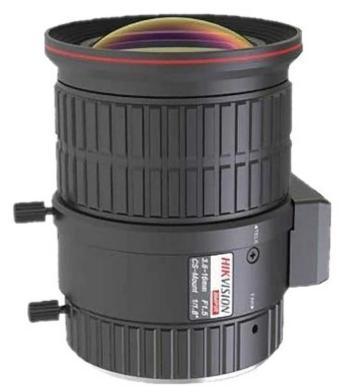

## COUCE: FIV 3816D-8MPIR ZOOM IR MEGAPIXEL LENS HV3816D-8MPIR 4K UHD 3.8 ... 16 mm DC Hikvision

Vari-focal IR corrected lens for day/night megapixel cameras. The lens uses a combination of lenses to compensate the chromatic aberration for infrared wavelengths.

### 

| Dedicated sensor:                             | • 1/1.8 "<br>• 1/2 " |
|-----------------------------------------------|----------------------|
| Dedicated resolution:                         | 8.3 Mpx, 4K UHD      |
| Lens mount:                                   | CS                   |
| Focal length:                                 | 3.8 16 mm            |
| Iris:                                         | DC                   |
| Brightness:                                   | F1.5                 |
| Zoom:                                         | manual               |
| View angle for camera with 1/1.8 inch sensor: | 103 ° 28 °           |
| View angle for camera with 1/1.2 inch sensor: | 101 ° 27.3 °         |
| IR correction:                                | <b>✓</b>             |
| Weight:                                       | 0.23 kg              |
| Dimensions:                                   | Ø 55 x 75 mm         |
| Manufacturer / Brand:                         | Hikvision            |
| Guarantee:                                    | 3 years              |