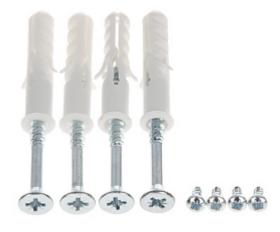

2024-04-30

In the kit:

PACKAGE

Dimensions (L x W x H): 0x0x0 mm Gross Weight: 0 kg

2024-04-30