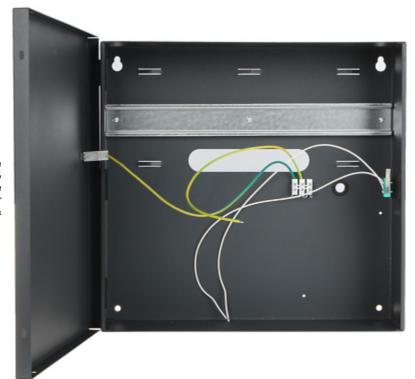

The ME-16 metal housing is dedicated for the installation of modules and devices of the RACS 5 system. The housing is equipped with a single mounting rail of the DIN TS-35 system and a tamper switch, and there is also space for a battery with a capacity of 17 Ah.

Internal view:

DELTA-OPTI Monika Matysiak; https://www.delta.poznan.pl POL; 60-713 Poznań; Graniczna 10 e-mail: delta-opti@delta.poznan.pl; tel: +(48) 61 864 69 60

2024-04-30

ME-16

Side view:

Rear view:

DELTA-OPTI Monika Matysiak; https://www.delta.poznan.pl POL; 60-713 Poznań; Graniczna 10 e-mail: delta-opti@delta.poznan.pl; tel: +(48) 61 864 69 60