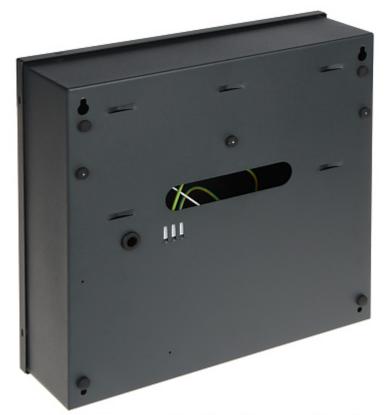

The ME-16 metal housing is dedicated for the installation of modules and devices of the RACS 5 system. The housing is equipped with a single mounting rail of the DIN TS-35 system and a tamper switch, and there is also space for a battery with a capacity of 17 Ah.

Internal view:

DELTA-OPTI Monika Matysiak; https://www.delta.poznan.pl POL; 60-713 Poznań; Graniczna 10 e-mail: delta-opti@delta.poznan.pl; tel: +(48) 61 864 69 60

2024-04-30

ME-16

Side view:

Rear view:

DELTA-OPTI Monika Matysiak; https://www.delta.poznan.pl POL; 60-713 Poznań; Graniczna 10 e-mail: delta-opti@delta.poznan.pl; tel: +(48) 61 864 69 60