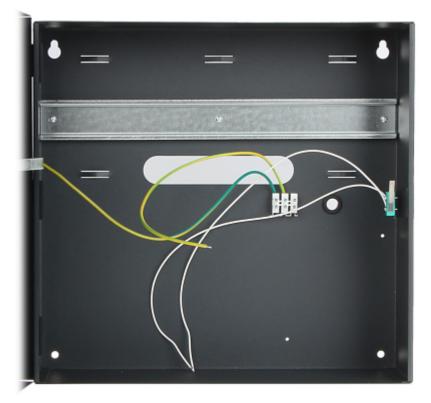

The ME-16 metal housing is dedicated for the installation of modules and devices of the RACS 5 system. The housing is equipped with a single mounting rail of the DIN TS-35 system and a tamper switch, and there is also space for a battery with a capacity of 17 Ah.

Internal view:

DELTA-OPTI Monika Matysiak; https://www.delta.poznan.pl POL; 60-713 Poznań; Graniczna 10 e-mail: delta-opti@delta.poznan.pl; tel: +(48) 61 864 69 60

2024-04-30

ME-16

Side view:

Rear view:

DELTA-OPTI Monika Matysiak; https://www.delta.poznan.pl POL; 60-713 Poznań; Graniczna 10 e-mail: delta-opti@delta.poznan.pl; tel: +(48) 61 864 69 60