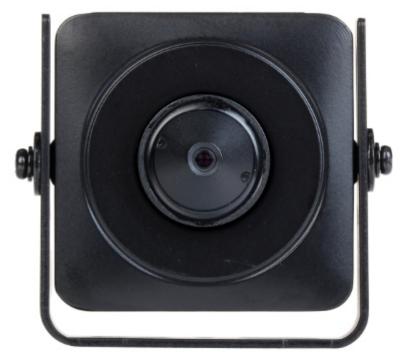

## User Manual Code: DS-2CS54D8T-PH HD-TVI, PAL CAMERA DS-2CS54D8T-PH PINHOLE - 1080p 3.7 mm Hikvision

| Standard:             | HD-TVI, PAL                                                                                                                                                                                                                                                                                                                                                  |
|-----------------------|--------------------------------------------------------------------------------------------------------------------------------------------------------------------------------------------------------------------------------------------------------------------------------------------------------------------------------------------------------------|
| Sensor:               | Progressive Scan CMOS                                                                                                                                                                                                                                                                                                                                        |
| Matrix size:          | 2.1 Mpx                                                                                                                                                                                                                                                                                                                                                      |
| Resolution:           | 1920 x 1080 - 1080p                                                                                                                                                                                                                                                                                                                                          |
| Lens:                 | 3.7 mm (pinhole)                                                                                                                                                                                                                                                                                                                                             |
| View angle:           | <ul> <li>71 ° (manufacturer data)</li> <li>70 ° (our tests result)</li> </ul>                                                                                                                                                                                                                                                                                |
| Min. illumination:    | 0.005 Lux - F1.2                                                                                                                                                                                                                                                                                                                                             |
| Video output:         | 1 Vpp / 75 Ω - HD-TVI / CVBS                                                                                                                                                                                                                                                                                                                                 |
| Audio:                | -                                                                                                                                                                                                                                                                                                                                                            |
| Main features:        | <ul> <li>WDR - 120 dB - Wide Dynamic Range</li> <li>3D-DNR - Digital Noise Reduction</li> <li>Motion Detection - max. 4 zones</li> <li>AGC - Automatic Gain Control</li> <li>Privacy zones - max. 4</li> <li>Auto White Balance</li> <li>BLC - Back Light Compensation</li> <li>Mirror - Mirror image</li> <li>Sharpness - sharper image outlines</li> </ul> |
| Main features:        | Length of the cable : 3 m                                                                                                                                                                                                                                                                                                                                    |
| OSD menu:             | ✓                                                                                                                                                                                                                                                                                                                                                            |
| Housing:              | Mini, Metal                                                                                                                                                                                                                                                                                                                                                  |
| Color:                | Black                                                                                                                                                                                                                                                                                                                                                        |
| Application:          | The camera is designed for indoor use, due to the possibility of steam condensation.                                                                                                                                                                                                                                                                         |
| Power supply:         | 12 V DC / 125 mA                                                                                                                                                                                                                                                                                                                                             |
| Power consumption:    | $\leq 1.5 \text{ W}$                                                                                                                                                                                                                                                                                                                                         |
| Operation temp:       | -40 °C 60 °C                                                                                                                                                                                                                                                                                                                                                 |
| Weight:               | 0.04 kg                                                                                                                                                                                                                                                                                                                                                      |
| Dimensions:           | 32.4 x 32.4 x 22 mm (without bracket)                                                                                                                                                                                                                                                                                                                        |
| Manufacturer / Brand: | Hikvision                                                                                                                                                                                                                                                                                                                                                    |
| SAP Code:             | 300610513                                                                                                                                                                                                                                                                                                                                                    |
| Guarantee:            | 3 years                                                                                                                                                                                                                                                                                                                                                      |

Front view:

Rear view:

Camera connectors:

DELTA-OPTI Monika Matysiak; https://www.delta.poznan.pl POL; 60-713 Poznań; Graniczna 10 e-mail: delta-opti@delta.poznan.pl; tel: +(48) 61 864 69 60

Camera dimensions: