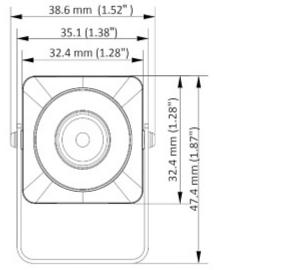

## User Manual Code: DS-2CS54D8T-PH HD-TVI, PAL CAMERA DS-2CS54D8T-PH PINHOLE - 1080p 3.7 mm Hikvision

| Standard:             | HD-TVI, PAL                                                                                                                                                                                                                                                                                                                                                  |
|-----------------------|--------------------------------------------------------------------------------------------------------------------------------------------------------------------------------------------------------------------------------------------------------------------------------------------------------------------------------------------------------------|
| Sensor:               | Progressive Scan CMOS                                                                                                                                                                                                                                                                                                                                        |
| Matrix size:          | 2.1 Mpx                                                                                                                                                                                                                                                                                                                                                      |
| Resolution:           | 1920 x 1080 - 1080p                                                                                                                                                                                                                                                                                                                                          |
| Lens:                 | 3.7 mm (pinhole)                                                                                                                                                                                                                                                                                                                                             |
| View angle:           | <ul> <li>71 ° (manufacturer data)</li> <li>70 ° (our tests result)</li> </ul>                                                                                                                                                                                                                                                                                |
| Min. illumination:    | 0.005 Lux - F1.2                                                                                                                                                                                                                                                                                                                                             |
| Video output:         | 1 Vpp / 75 Ω - HD-TVI / CVBS                                                                                                                                                                                                                                                                                                                                 |
| Audio:                | -                                                                                                                                                                                                                                                                                                                                                            |
| Main features:        | <ul> <li>WDR - 120 dB - Wide Dynamic Range</li> <li>3D-DNR - Digital Noise Reduction</li> <li>Motion Detection - max. 4 zones</li> <li>AGC - Automatic Gain Control</li> <li>Privacy zones - max. 4</li> <li>Auto White Balance</li> <li>BLC - Back Light Compensation</li> <li>Mirror - Mirror image</li> <li>Sharpness - sharper image outlines</li> </ul> |
| Main features:        | Length of the cable : 3 m                                                                                                                                                                                                                                                                                                                                    |
| OSD menu:             | ✓                                                                                                                                                                                                                                                                                                                                                            |
| Housing:              | Mini, Metal                                                                                                                                                                                                                                                                                                                                                  |
| Color:                | Black                                                                                                                                                                                                                                                                                                                                                        |
| Application:          | The camera is designed for indoor use, due to the possibility of steam condensation.                                                                                                                                                                                                                                                                         |
| Power supply:         | 12 V DC / 125 mA                                                                                                                                                                                                                                                                                                                                             |
| Power consumption:    | $\leq 1.5 \text{ W}$                                                                                                                                                                                                                                                                                                                                         |
| Operation temp:       | -40 °C 60 °C                                                                                                                                                                                                                                                                                                                                                 |
| Weight:               | 0.04 kg                                                                                                                                                                                                                                                                                                                                                      |
| Dimensions:           | 32.4 x 32.4 x 22 mm (without bracket)                                                                                                                                                                                                                                                                                                                        |
| Manufacturer / Brand: | Hikvision                                                                                                                                                                                                                                                                                                                                                    |
| SAP Code:             | 300610513                                                                                                                                                                                                                                                                                                                                                    |
| Guarantee:            | 3 years                                                                                                                                                                                                                                                                                                                                                      |

Front view:

Rear view:

Camera connectors:

DELTA-OPTI Monika Matysiak; https://www.delta.poznan.pl POL; 60-713 Poznań; Graniczna 10 e-mail: delta-opti@delta.poznan.pl; tel: +(48) 61 864 69 60

Camera dimensions: