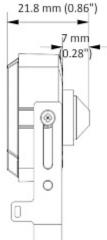

## User Manual Code: DS-2CS54D8T-PH HD-TVI, PAL CAMERA DS-2CS54D8T-PH PINHOLE - 1080p 3.7 mm Hikvision

| Standard:             | HD-TVI, PAL                                                                                                                                                                                                                                                                                                                                                  |
|-----------------------|--------------------------------------------------------------------------------------------------------------------------------------------------------------------------------------------------------------------------------------------------------------------------------------------------------------------------------------------------------------|
| Sensor:               | Progressive Scan CMOS                                                                                                                                                                                                                                                                                                                                        |
| Matrix size:          | 2.1 Mpx                                                                                                                                                                                                                                                                                                                                                      |
| Resolution:           | 1920 x 1080 - 1080p                                                                                                                                                                                                                                                                                                                                          |
| Lens:                 | 3.7 mm (pinhole)                                                                                                                                                                                                                                                                                                                                             |
| View angle:           | <ul> <li>71 ° (manufacturer data)</li> <li>70 ° (our tests result)</li> </ul>                                                                                                                                                                                                                                                                                |
| Min. illumination:    | 0.005 Lux - F1.2                                                                                                                                                                                                                                                                                                                                             |
| Video output:         | 1 Vpp / 75 Ω - HD-TVI / CVBS                                                                                                                                                                                                                                                                                                                                 |
| Audio:                | -                                                                                                                                                                                                                                                                                                                                                            |
| Main features:        | <ul> <li>WDR - 120 dB - Wide Dynamic Range</li> <li>3D-DNR - Digital Noise Reduction</li> <li>Motion Detection - max. 4 zones</li> <li>AGC - Automatic Gain Control</li> <li>Privacy zones - max. 4</li> <li>Auto White Balance</li> <li>BLC - Back Light Compensation</li> <li>Mirror - Mirror image</li> <li>Sharpness - sharper image outlines</li> </ul> |
| Main features:        | Length of the cable : 3 m                                                                                                                                                                                                                                                                                                                                    |
| OSD menu:             | ✓                                                                                                                                                                                                                                                                                                                                                            |
| Housing:              | Mini, Metal                                                                                                                                                                                                                                                                                                                                                  |
| Color:                | Black                                                                                                                                                                                                                                                                                                                                                        |
| Application:          | The camera is designed for indoor use, due to the possibility of steam condensation.                                                                                                                                                                                                                                                                         |
| Power supply:         | 12 V DC / 125 mA                                                                                                                                                                                                                                                                                                                                             |
| Power consumption:    | $\leq 1.5 \text{ W}$                                                                                                                                                                                                                                                                                                                                         |
| Operation temp:       | -40 °C 60 °C                                                                                                                                                                                                                                                                                                                                                 |
| Weight:               | 0.04 kg                                                                                                                                                                                                                                                                                                                                                      |
| Dimensions:           | 32.4 x 32.4 x 22 mm (without bracket)                                                                                                                                                                                                                                                                                                                        |
| Manufacturer / Brand: | Hikvision                                                                                                                                                                                                                                                                                                                                                    |
| SAP Code:             | 300610513                                                                                                                                                                                                                                                                                                                                                    |
| Guarantee:            | 3 years                                                                                                                                                                                                                                                                                                                                                      |

Front view:

Rear view:

Camera connectors:

DELTA-OPTI Monika Matysiak; https://www.delta.poznan.pl POL; 60-713 Poznań; Graniczna 10 e-mail: delta-opti@delta.poznan.pl; tel: +(48) 61 864 69 60

Camera dimensions: