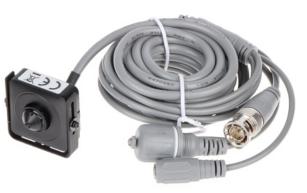

## User Manual Code: DS-2CS54D8T-PH HD-TVI, PAL CAMERA DS-2CS54D8T-PH PINHOLE - 1080p 3.7 mm Hikvision

| Standard:             | HD-TVI, PAL                                                                                                                                                                                                                                                                                                                                                  |
|-----------------------|--------------------------------------------------------------------------------------------------------------------------------------------------------------------------------------------------------------------------------------------------------------------------------------------------------------------------------------------------------------|
| Sensor:               | Progressive Scan CMOS                                                                                                                                                                                                                                                                                                                                        |
| Matrix size:          | 2.1 Mpx                                                                                                                                                                                                                                                                                                                                                      |
| Resolution:           | 1920 x 1080 - 1080p                                                                                                                                                                                                                                                                                                                                          |
| Lens:                 | 3.7 mm (pinhole)                                                                                                                                                                                                                                                                                                                                             |
| View angle:           | <ul> <li>71 ° (manufacturer data)</li> <li>70 ° (our tests result)</li> </ul>                                                                                                                                                                                                                                                                                |
| Min. illumination:    | 0.005 Lux - F1.2                                                                                                                                                                                                                                                                                                                                             |
| Video output:         | 1 Vpp / 75 Ω - HD-TVI / CVBS                                                                                                                                                                                                                                                                                                                                 |
| Audio:                | -                                                                                                                                                                                                                                                                                                                                                            |
| Main features:        | <ul> <li>WDR - 120 dB - Wide Dynamic Range</li> <li>3D-DNR - Digital Noise Reduction</li> <li>Motion Detection - max. 4 zones</li> <li>AGC - Automatic Gain Control</li> <li>Privacy zones - max. 4</li> <li>Auto White Balance</li> <li>BLC - Back Light Compensation</li> <li>Mirror - Mirror image</li> <li>Sharpness - sharper image outlines</li> </ul> |
| Main features:        | Length of the cable : 3 m                                                                                                                                                                                                                                                                                                                                    |
| OSD menu:             | ✓                                                                                                                                                                                                                                                                                                                                                            |
| Housing:              | Mini, Metal                                                                                                                                                                                                                                                                                                                                                  |
| Color:                | Black                                                                                                                                                                                                                                                                                                                                                        |
| Application:          | The camera is designed for indoor use, due to the possibility of steam condensation.                                                                                                                                                                                                                                                                         |
| Power supply:         | 12 V DC / 125 mA                                                                                                                                                                                                                                                                                                                                             |
| Power consumption:    | $\leq 1.5 \text{ W}$                                                                                                                                                                                                                                                                                                                                         |
| Operation temp:       | -40 °C 60 °C                                                                                                                                                                                                                                                                                                                                                 |
| Weight:               | 0.04 kg                                                                                                                                                                                                                                                                                                                                                      |
| Dimensions:           | 32.4 x 32.4 x 22 mm (without bracket)                                                                                                                                                                                                                                                                                                                        |
| Manufacturer / Brand: | Hikvision                                                                                                                                                                                                                                                                                                                                                    |
| SAP Code:             | 300610513                                                                                                                                                                                                                                                                                                                                                    |
| Guarantee:            | 3 years                                                                                                                                                                                                                                                                                                                                                      |

Front view:

Rear view:

Camera connectors:

DELTA-OPTI Monika Matysiak; https://www.delta.poznan.pl POL; 60-713 Poznań; Graniczna 10 e-mail: delta-opti@delta.poznan.pl; tel: +(48) 61 864 69 60

Camera dimensions: