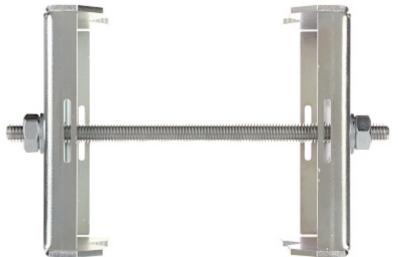

Side view:

Mounting dimensions:

PACKAGE

| Dimensions (L x W x H): 0x0x0 mm | Gross Weight: 0 kg |
|----------------------------------|--------------------|
|----------------------------------|--------------------|