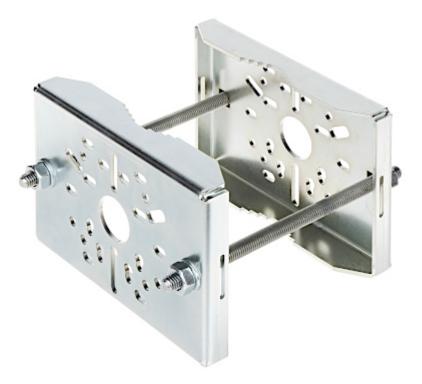

## User Manual Code: OR-625S POLE MOUNT **OR-625S**

| Material:             | Steel galvanized |
|-----------------------|------------------|
| Pole diameters range: | Ø 30 Ø 120 mm    |
| Cable hiding:         | ×                |
| Color:                | Silver           |
| Weight:               | 1.43 kg          |
| Guarantee:            | 3 years          |

Side view:

Mounting dimensions:

PACKAGE

| Dimensions (L x W x H): 0x0x0 mm | Gross Weight: 0 kg |
|----------------------------------|--------------------|
|----------------------------------|--------------------|