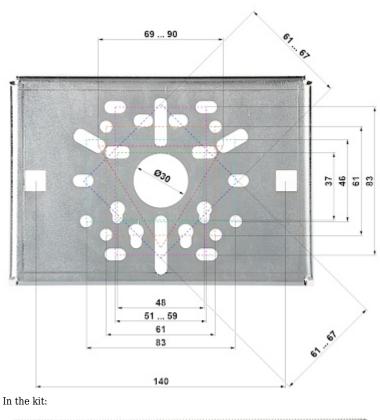

Side view:

Mounting dimensions:

PACKAGE

| Dimensions (L x W x H): 0x0x0 mm | Gross Weight: 0 kg |
|----------------------------------|--------------------|
|----------------------------------|--------------------|