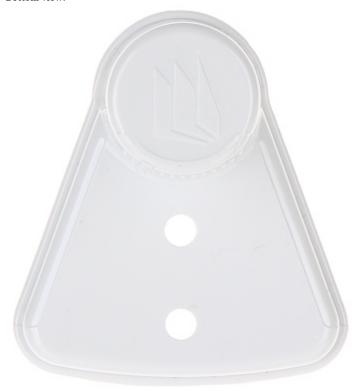

## Code: KXBRACKETC\*P1 BRACKET FOR MOTION DETECTORS KXBRACKETC\*P1 PYRONIX

Bottom view:

In the kit: