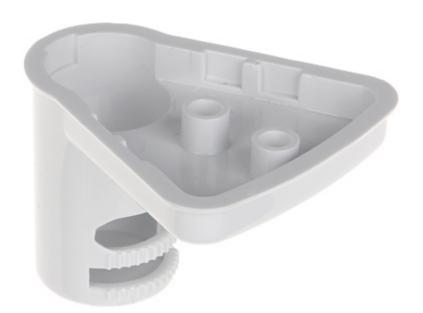

Bracket for motion detectors.

| Application: | Detectors from PYRONIX KX series |
|--------------|----------------------------------|
| Assembly:    | To the ceiling                   |