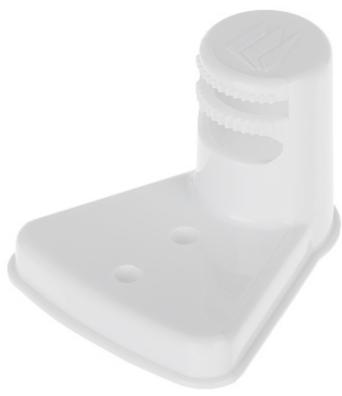

Bracket for motion detectors.

| Application: | Detectors from PYRONIX KX series |
|--------------|----------------------------------|
| Assembly:    | To the ceiling                   |