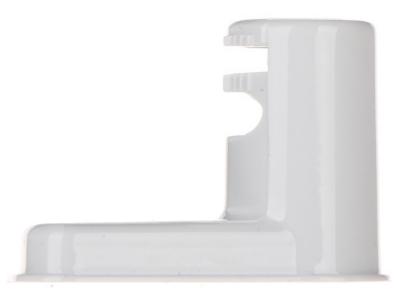

was directed to quality standards of the device where ensuring safety of operation is the most important factor.

The device must be secured against contact with caustic, staining and viscous fluids.



Bracket for motion detectors.

| Application: | Detectors from PYRONIX KX series |
|--------------|----------------------------------|
| Assembly:    | To the ceiling                   |





# Code: KXBRACKETC\*P1 BRACKET FOR MOTION DETECTORS KXBRACKETC\*P1 PYRONIX

| Weight:               | 0.01 kg    |
|-----------------------|------------|
| Manufacturer / Brand: | PYRONIX    |
| SAP Code:             | 361300066  |
| Manufacturer's code:  | KXBRACKETC |
| Guarantee:            | 2 years    |



Side view:



## Code: KXBRACKETC\*P1 BRACKET FOR MOTION DETECTORS KXBRACKETC\*P1 PYRONIX



Bottom view:



In the kit:



# Code: KXBRACKETC\*P1 BRACKET FOR MOTION DETECTORS KXBRACKETC\*P1 PYRONIX



PACKAGE

Dimensions (L x W x H): 0x0x0 mm

Gross Weight: 0 kg