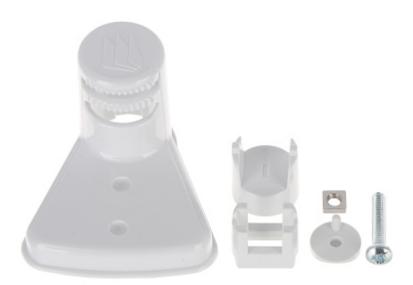

## Code: KXBRACKETC\*P1 BRACKET FOR MOTION DETECTORS KXBRACKETC\*P1 PYRONIX

Bottom view:

In the kit: