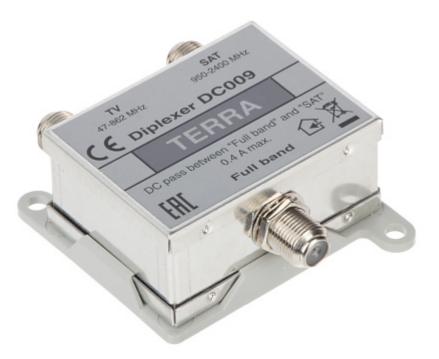

Device multiplexes the RTV and SAT signals.

SAT frequency range:

950 MHz ... 2400 MHz

DELTA-OPTI Monika Matysiak; https://www.delta.poznan.pl POL; 60-713 Poznań; Graniczna 10 e-mail: delta-opti@delta.poznan.pl; tel: +(48) 61 864 69 60

| TV frequency range:       | 47 MHz 862 MHz              |
|---------------------------|-----------------------------|
| Number of SAT inputs:     | 1 pcs 'F' type              |
| Number of TV inputs:      | 1 pcs 'F' type              |
| Number of TV-SAT outputs: | 1 pcs 'F' type              |
| SAT line attenuation:     | 1.5 dB                      |
| Main features:            | It has DC pass for SAT line |
| Manufacturer / Brand:     | TERRA                       |
| Guarantee:                | 2 years                     |

Top view:

PACKAGE

Dimensions (L x W x H): 0x0x0 mm Gross Weight: 0 kg