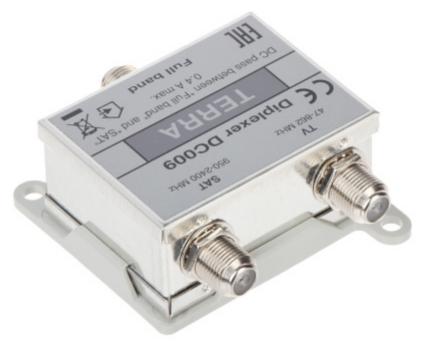

Device multiplexes the RTV and SAT signals.

SAT frequency range:

950 MHz ... 2400 MHz

DELTA-OPTI Monika Matysiak; https://www.delta.poznan.pl POL; 60-713 Poznań; Graniczna 10 e-mail: delta-opti@delta.poznan.pl; tel: +(48) 61 864 69 60

| TV frequency range:       | 47 MHz 862 MHz              |
|---------------------------|-----------------------------|
| Number of SAT inputs:     | 1 pcs 'F' type              |
| Number of TV inputs:      | 1 pcs 'F' type              |
| Number of TV-SAT outputs: | 1 pcs 'F' type              |
| SAT line attenuation:     | 1.5 dB                      |
| Main features:            | It has DC pass for SAT line |
| Manufacturer / Brand:     | TERRA                       |
| Guarantee:                | 2 years                     |

Top view:

PACKAGE

Dimensions (L x W x H): 0x0x0 mm Gross Weight: 0 kg