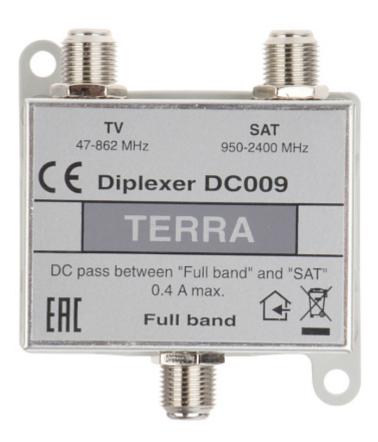

Device multiplexes the RTV and SAT signals.

SAT frequency range:

950 MHz ... 2400 MHz

DELTA-OPTI Monika Matysiak; https://www.delta.poznan.pl POL; 60-713 Poznań; Graniczna 10 e-mail: delta-opti@delta.poznan.pl; tel: +(48) 61 864 69 60

| TV frequency range:       | 47 MHz 862 MHz              |
|---------------------------|-----------------------------|
| Number of SAT inputs:     | 1 pcs 'F' type              |
| Number of TV inputs:      | 1 pcs 'F' type              |
| Number of TV-SAT outputs: | 1 pcs 'F' type              |
| SAT line attenuation:     | 1.5 dB                      |
| Main features:            | It has DC pass for SAT line |
| Manufacturer / Brand:     | TERRA                       |
| Guarantee:                | 2 years                     |

Top view:

PACKAGE

Dimensions (L x W x H): 0x0x0 mm Gross Weight: 0 kg