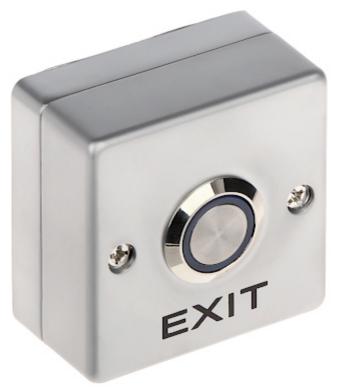

Door release button for trigger door opening signal in access control systems.  $% \left( {{{\left[ {{{C_{{\rm{s}}}}} \right]}_{{\rm{s}}}}} \right)$ 

| Contact type:         | NO, monostable                    |
|-----------------------|-----------------------------------|
| Main features:        | Backlight, Backlight color - blue |
| Power supply:         | 12 V DC                           |
| Material:             | Aluminum                          |
| Color:                | Silver                            |
| Weight:               | 0.12 kg                           |
| Dimensions:           | 53 x 53 x 30 mm                   |
| Manufacturer / Brand: | ATLO                              |
| Guarantee:            | 2 years                           |