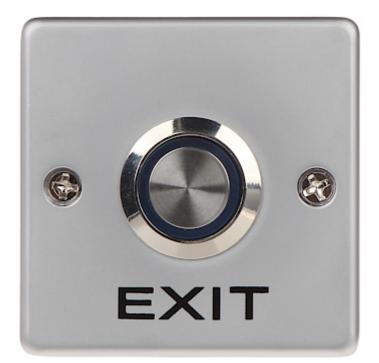

Door release button for trigger door opening signal in access control systems.  $% \left( {{{\left[ {{{C_{{\rm{s}}}}} \right]}_{{\rm{s}}}}} \right)$ 

| Contact type:         | NO, monostable                    |
|-----------------------|-----------------------------------|
| Main features:        | Backlight, Backlight color - blue |
| Power supply:         | 12 V DC                           |
| Material:             | Aluminum                          |
| Color:                | Silver                            |
| Weight:               | 0.12 kg                           |
| Dimensions:           | 53 x 53 x 30 mm                   |
| Manufacturer / Brand: | ATLO                              |
| Guarantee:            | 2 years                           |