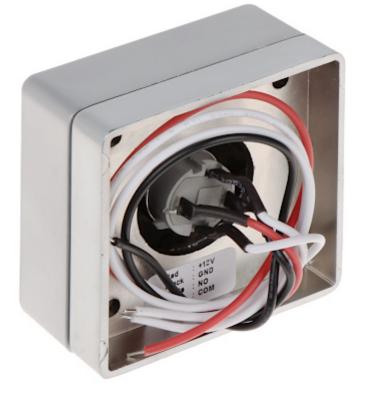

Mounting side view:

DELTA-OPTI Monika Matysiak; https://www.delta.poznan.pl POL; 60-713 Poznań; Graniczna 10 e-mail: delta-opti@delta.poznan.pl; tel: +(48) 61 864 69 60

2024-04-23

ATLO-PB-3

PACKAGE

Dimensions (L x W x H): 0x0x0 mm Gross Weight: 0 kg