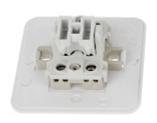

Code: ATLO-PB-4
DOOR EXIT BUTTON ATLO-PB-4

Mounting side view:

Code: ATLO-PB-4
DOOR EXIT BUTTON ATLO-PB-4

Internal view:

Code: ATLO-PB-4
DOOR EXIT BUTTON ATLO-PB-4

PACKAGE

Dimensions (L x W x H): 0x0x0 mm

Gross Weight: 0 kg