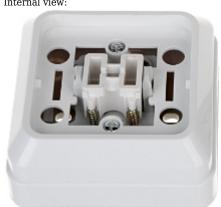

Code: ATLO-PB-4
DOOR EXIT BUTTON ATLO-PB-4

Mounting side view:

Code: ATLO-PB-4
DOOR EXIT BUTTON ATLO-PB-4

Internal view:

Code: ATLO-PB-4
DOOR EXIT BUTTON ATLO-PB-4

PACKAGE

Dimensions (L x W x H): 0x0x0 mm

Gross Weight: 0 kg