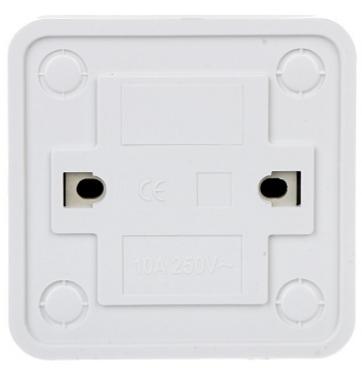

Code: ATLO-PB-4
DOOR EXIT BUTTON ATLO-PB-4

Mounting side view:

Code: ATLO-PB-4
DOOR EXIT BUTTON ATLO-PB-4

Internal view:

Code: ATLO-PB-4
DOOR EXIT BUTTON ATLO-PB-4

PACKAGE

Dimensions (L x W x H): 0x0x0 mm

Gross Weight: 0 kg