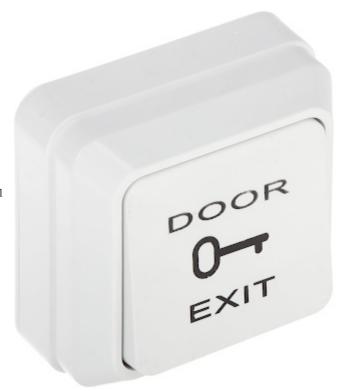

Code: ATLO-PB-4
DOOR EXIT BUTTON ATLO-PB-4

Code: ATLO-PB-4
DOOR EXIT BUTTON ATLO-PB-4

Door release button for trigger door opening signal in access control systems.

| Contact type:         | NO, monostable  |
|-----------------------|-----------------|
| Relay maximal load:   | 10 A / 250 V AC |
| Material:             | Plastic         |
| Color:                | White           |
| Weight:               | 0.05 kg         |
| Dimensions:           | 69 x 68 x 35 mm |
| Manufacturer / Brand: | ATLO            |
| Guarantee:            | 2 years         |