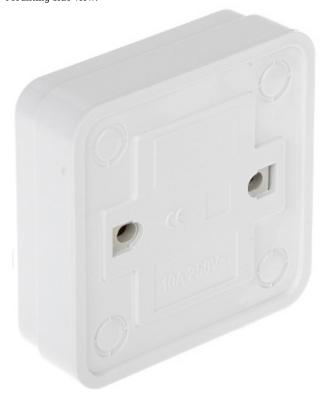

Code: ATLO-PB-4
DOOR EXIT BUTTON ATLO-PB-4

Mounting side view:

Code: ATLO-PB-4
DOOR EXIT BUTTON ATLO-PB-4

Internal view:

Code: ATLO-PB-4
DOOR EXIT BUTTON ATLO-PB-4

PACKAGE

Dimensions (L x W x H): 0x0x0 mm

Gross Weight: 0 kg