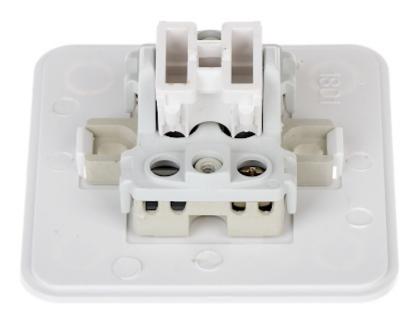

Code: ATLO-PB-4
DOOR EXIT BUTTON ATLO-PB-4

Mounting side view:

Code: ATLO-PB-4
DOOR EXIT BUTTON ATLO-PB-4

Internal view:

Code: ATLO-PB-4
DOOR EXIT BUTTON ATLO-PB-4

PACKAGE

Dimensions (L x W x H): 0x0x0 mm

Gross Weight: 0 kg