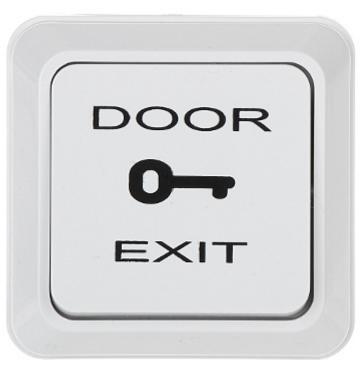

Code: ATLO-PB-4
DOOR EXIT BUTTON ATLO-PB-4

Door release button for trigger door opening signal in access control systems.

| Contact type:         | NO, monostable  |
|-----------------------|-----------------|
| Relay maximal load:   | 10 A / 250 V AC |
| Material:             | Plastic         |
| Color:                | White           |
| Weight:               | 0.05 kg         |
| Dimensions:           | 69 x 68 x 35 mm |
| Manufacturer / Brand: | ATLO            |
| Guarantee:            | 2 years         |