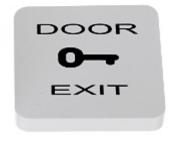

Code: ATLO-PB-4
DOOR EXIT BUTTON ATLO-PB-4

Code: ATLO-PB-4
DOOR EXIT BUTTON ATLO-PB-4

Door release button for trigger door opening signal in access control systems.

| Contact type:         | NO, monostable  |
|-----------------------|-----------------|
| Relay maximal load:   | 10 A / 250 V AC |
| Material:             | Plastic         |
| Color:                | White           |
| Weight:               | 0.05 kg         |
| Dimensions:           | 69 x 68 x 35 mm |
| Manufacturer / Brand: | ATLO            |
| Guarantee:            | 2 years         |