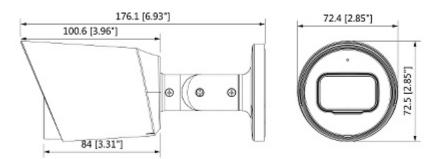

| Main features:         | <ul> <li>D-WDR - Wide Dynamic Range</li> <li>2D-DNR - Digital Noise Reduction</li> <li>BLC/HLC - Back Light / High Light Compensation</li> <li>ICR - Movable InfraRed filter</li> <li>AGC - Automatic Gain Control</li> <li>Privacy zones</li> <li>Mirror - Mirror image</li> <li>Auto White Balance</li> <li>Sharpness - sharper image outlines</li> </ul> |
|------------------------|-------------------------------------------------------------------------------------------------------------------------------------------------------------------------------------------------------------------------------------------------------------------------------------------------------------------------------------------------------------|
| OSD menu:              | OSD menu available via recorder                                                                                                                                                                                                                                                                                                                             |
| Power supply:          | 12 V DC / 330 mA                                                                                                                                                                                                                                                                                                                                            |
| Power consumption:     | ≤ 4 W                                                                                                                                                                                                                                                                                                                                                       |
| Housing:               | Compact, Aluminum                                                                                                                                                                                                                                                                                                                                           |
| Color:                 | White                                                                                                                                                                                                                                                                                                                                                       |
| "Index of Protection": | IP67                                                                                                                                                                                                                                                                                                                                                        |
| Operation temp:        | -40 °C 60 °C                                                                                                                                                                                                                                                                                                                                                |
| Weight:                | 0.37 kg                                                                                                                                                                                                                                                                                                                                                     |
| Dimensions:            | 176 x 73 x 73 mm                                                                                                                                                                                                                                                                                                                                            |
| Supported languages:   | Polish, English, Chinese, French, Spanish, Japanese, Korean, German, Portuguese, Russian, Italian                                                                                                                                                                                                                                                           |
| Manufacturer / Brand:  | DAHUA                                                                                                                                                                                                                                                                                                                                                       |
| Guarantee:             | 3 years                                                                                                                                                                                                                                                                                                                                                     |

#### Front view:

Side view:

Mounting side view:

Dimensions:

In the kit:

DELTA-OPTI Monika Matysiak; https://www.delta.poznan.pl POL; 60-713 Poznań; Graniczna 10 e-mail: delta-opti@delta.poznan.pl; tel: +(48) 61 864 69 60