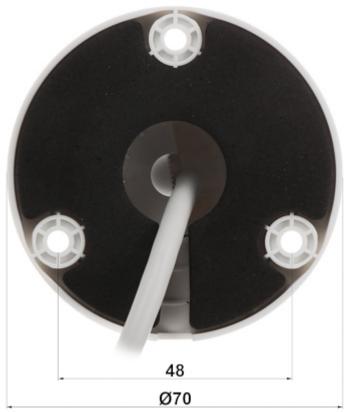

# User Manual Code: DH-IPC-CB1C20-0360B IP CAMERA **DH-IPC-CB1C20-0360B** - 1080p 3.6 mm DAHUA

| WEB Server:                    | Built-in                                                                                                                                                                                                                                                                                                                                                                                  |
|--------------------------------|-------------------------------------------------------------------------------------------------------------------------------------------------------------------------------------------------------------------------------------------------------------------------------------------------------------------------------------------------------------------------------------------|
| Max. number of on-line users:  | 20                                                                                                                                                                                                                                                                                                                                                                                        |
| ONVIF:                         | 16.12                                                                                                                                                                                                                                                                                                                                                                                     |
| Mobile phones support:         | <ul> <li>Port no.: 37777 or access by a cloud (P2P)</li> <li>Android: Free application <u>DMSS</u>, Android: Free application <u>IMOU</u></li> <li>iOS (iPhone): Free application <u>DMSS</u>, iOS (iPhone): Free application <u>IMOU</u></li> </ul>                                                                                                                                      |
| Default admin user / password: | admin / -<br>The administrator password should be set at the first start                                                                                                                                                                                                                                                                                                                  |
| Default IP address:            | 192.168.1.108                                                                                                                                                                                                                                                                                                                                                                             |
| Web browser access ports:      | 80, 37777                                                                                                                                                                                                                                                                                                                                                                                 |
| PC client access ports:        | 37777                                                                                                                                                                                                                                                                                                                                                                                     |
| Mobile client access ports:    | 37777                                                                                                                                                                                                                                                                                                                                                                                     |
| Port ONVIF:                    | 80                                                                                                                                                                                                                                                                                                                                                                                        |
| RTSP URL:                      | rtsp://admin:hasło@192.168.1.108:554/cam/realmonitor?channel=1&subtype=0 -<br>Main stream<br>rtsp://admin:hasło@192.168.1.108:554/cam/realmonitor?channel=1&subtype=1 - Sub<br>stream                                                                                                                                                                                                     |
| Main features:                 | <ul> <li>3D-DNR - Digital Noise Reduction</li> <li>D-WDR - Wide Dynamic Range</li> <li>BLC - Back Light Compensation</li> <li>AGC - Automatic Gain Control</li> <li>Auto White Balance</li> <li>Possibility to change the resolution, quality and bit rate</li> <li>Motion Detection</li> <li>Privacy zones</li> <li>Configurable Privacy Zones</li> <li>Mirror - Mirror image</li> </ul> |
| Power supply:                  | • PoE (802.3af),<br>• 12 V DC / 500 mA                                                                                                                                                                                                                                                                                                                                                    |
| Power consumption:             | ≤ 6 W                                                                                                                                                                                                                                                                                                                                                                                     |
| Housing:                       | Compact - Plastic                                                                                                                                                                                                                                                                                                                                                                         |
| Color:                         | White                                                                                                                                                                                                                                                                                                                                                                                     |
| "Index of Protection":         | IP67                                                                                                                                                                                                                                                                                                                                                                                      |
| Operation temp:                | -30 °C 60 °C                                                                                                                                                                                                                                                                                                                                                                              |
| Weight:                        | 0.23 kg                                                                                                                                                                                                                                                                                                                                                                                   |
| Dimensions:                    | Ø 70 x 163 mm                                                                                                                                                                                                                                                                                                                                                                             |
| Supported languages:           | Polish, English, Czech                                                                                                                                                                                                                                                                                                                                                                    |
| Manufacturer / Brand:          | DAHUA                                                                                                                                                                                                                                                                                                                                                                                     |
| Guarantee:                     | 3 years                                                                                                                                                                                                                                                                                                                                                                                   |

## Side view:

Camera mounting side view:

In the kit:

Example captures of device interface:

DELTA-OPTI Monika Matysiak; https://www.delta.poznan.pl POL; 60-713 Poznań; Graniczna 10 e-mail: delta-opti@delta.poznan.pl; tel: +(48) 61 864 69 60