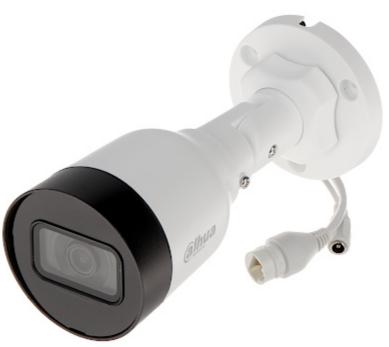

# User Manual Code: DH-IPC-CB1C20-0360B IP CAMERA **DH-IPC-CB1C20-0360B** - 1080p 3.6 mm DAHUA

| WEB Server:                    | Built-in                                                                                                                                                                                                                                                                                                                                                                                  |
|--------------------------------|-------------------------------------------------------------------------------------------------------------------------------------------------------------------------------------------------------------------------------------------------------------------------------------------------------------------------------------------------------------------------------------------|
| Max. number of on-line users:  | 20                                                                                                                                                                                                                                                                                                                                                                                        |
| ONVIF:                         | 16.12                                                                                                                                                                                                                                                                                                                                                                                     |
| Mobile phones support:         | <ul> <li>Port no.: 37777 or access by a cloud (P2P)</li> <li>Android: Free application <u>DMSS</u>, Android: Free application <u>IMOU</u></li> <li>iOS (iPhone): Free application <u>DMSS</u>, iOS (iPhone): Free application <u>IMOU</u></li> </ul>                                                                                                                                      |
| Default admin user / password: | admin / -<br>The administrator password should be set at the first start                                                                                                                                                                                                                                                                                                                  |
| Default IP address:            | 192.168.1.108                                                                                                                                                                                                                                                                                                                                                                             |
| Web browser access ports:      | 80, 37777                                                                                                                                                                                                                                                                                                                                                                                 |
| PC client access ports:        | 37777                                                                                                                                                                                                                                                                                                                                                                                     |
| Mobile client access ports:    | 37777                                                                                                                                                                                                                                                                                                                                                                                     |
| Port ONVIF:                    | 80                                                                                                                                                                                                                                                                                                                                                                                        |
| RTSP URL:                      | rtsp://admin:hasło@192.168.1.108:554/cam/realmonitor?channel=1&subtype=0 -<br>Main stream<br>rtsp://admin:hasło@192.168.1.108:554/cam/realmonitor?channel=1&subtype=1 - Sub<br>stream                                                                                                                                                                                                     |
| Main features:                 | <ul> <li>3D-DNR - Digital Noise Reduction</li> <li>D-WDR - Wide Dynamic Range</li> <li>BLC - Back Light Compensation</li> <li>AGC - Automatic Gain Control</li> <li>Auto White Balance</li> <li>Possibility to change the resolution, quality and bit rate</li> <li>Motion Detection</li> <li>Privacy zones</li> <li>Configurable Privacy Zones</li> <li>Mirror - Mirror image</li> </ul> |
| Power supply:                  | • PoE (802.3af),<br>• 12 V DC / 500 mA                                                                                                                                                                                                                                                                                                                                                    |
| Power consumption:             | ≤ 6 W                                                                                                                                                                                                                                                                                                                                                                                     |
| Housing:                       | Compact - Plastic                                                                                                                                                                                                                                                                                                                                                                         |
| Color:                         | White                                                                                                                                                                                                                                                                                                                                                                                     |
| "Index of Protection":         | IP67                                                                                                                                                                                                                                                                                                                                                                                      |
| Operation temp:                | -30 °C 60 °C                                                                                                                                                                                                                                                                                                                                                                              |
| Weight:                        | 0.23 kg                                                                                                                                                                                                                                                                                                                                                                                   |
| Dimensions:                    | Ø 70 x 163 mm                                                                                                                                                                                                                                                                                                                                                                             |
| Supported languages:           | Polish, English, Czech                                                                                                                                                                                                                                                                                                                                                                    |
| Manufacturer / Brand:          | DAHUA                                                                                                                                                                                                                                                                                                                                                                                     |
| Guarantee:                     | 3 years                                                                                                                                                                                                                                                                                                                                                                                   |

## Side view:

Camera mounting side view:

In the kit:

Example captures of device interface:

DELTA-OPTI Monika Matysiak; https://www.delta.poznan.pl POL; 60-713 Poznań; Graniczna 10 e-mail: delta-opti@delta.poznan.pl; tel: +(48) 61 864 69 60