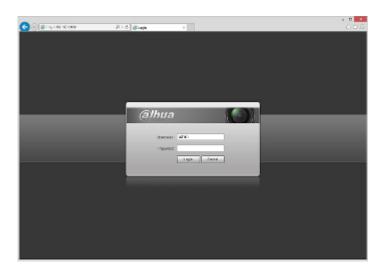

## Side view:

Camera mounting side view:

In the kit:

Example captures of device interface:

DELTA-OPTI Monika Matysiak; https://www.delta.poznan.pl POL; 60-713 Poznań; Graniczna 10 e-mail: delta-opti@delta.poznan.pl; tel: +(48) 61 864 69 60

# User Manual Code: DH-IPC-CB1C20-0360B IP CAMERA **DH-IPC-CB1C20-0360B** - 1080p 3.6 mm DAHUA

| WEB Server:                    | Built-in                                                                                                                                                                                                                                                                                                                                                                                  |
|--------------------------------|-------------------------------------------------------------------------------------------------------------------------------------------------------------------------------------------------------------------------------------------------------------------------------------------------------------------------------------------------------------------------------------------|
| Max. number of on-line users:  | 20                                                                                                                                                                                                                                                                                                                                                                                        |
| ONVIF:                         | 16.12                                                                                                                                                                                                                                                                                                                                                                                     |
| Mobile phones support:         | <ul> <li>Port no.: 37777 or access by a cloud (P2P)</li> <li>Android: Free application <u>DMSS</u>, Android: Free application <u>IMOU</u></li> <li>iOS (iPhone): Free application <u>DMSS</u>, iOS (iPhone): Free application <u>IMOU</u></li> </ul>                                                                                                                                      |
| Default admin user / password: | admin / -<br>The administrator password should be set at the first start                                                                                                                                                                                                                                                                                                                  |
| Default IP address:            | 192.168.1.108                                                                                                                                                                                                                                                                                                                                                                             |
| Web browser access ports:      | 80, 37777                                                                                                                                                                                                                                                                                                                                                                                 |
| PC client access ports:        | 37777                                                                                                                                                                                                                                                                                                                                                                                     |
| Mobile client access ports:    | 37777                                                                                                                                                                                                                                                                                                                                                                                     |
| Port ONVIF:                    | 80                                                                                                                                                                                                                                                                                                                                                                                        |
| RTSP URL:                      | rtsp://admin:hasło@192.168.1.108:554/cam/realmonitor?channel=1&subtype=0 -<br>Main stream<br>rtsp://admin:hasło@192.168.1.108:554/cam/realmonitor?channel=1&subtype=1 - Sub<br>stream                                                                                                                                                                                                     |
| Main features:                 | <ul> <li>3D-DNR - Digital Noise Reduction</li> <li>D-WDR - Wide Dynamic Range</li> <li>BLC - Back Light Compensation</li> <li>AGC - Automatic Gain Control</li> <li>Auto White Balance</li> <li>Possibility to change the resolution, quality and bit rate</li> <li>Motion Detection</li> <li>Privacy zones</li> <li>Configurable Privacy Zones</li> <li>Mirror - Mirror image</li> </ul> |
| Power supply:                  | • PoE (802.3af),<br>• 12 V DC / 500 mA                                                                                                                                                                                                                                                                                                                                                    |
| Power consumption:             | ≤ 6 W                                                                                                                                                                                                                                                                                                                                                                                     |
| Housing:                       | Compact - Plastic                                                                                                                                                                                                                                                                                                                                                                         |
| Color:                         | White                                                                                                                                                                                                                                                                                                                                                                                     |
| "Index of Protection":         | IP67                                                                                                                                                                                                                                                                                                                                                                                      |
| Operation temp:                | -30 °C 60 °C                                                                                                                                                                                                                                                                                                                                                                              |
| Weight:                        | 0.23 kg                                                                                                                                                                                                                                                                                                                                                                                   |
| Dimensions:                    | Ø 70 x 163 mm                                                                                                                                                                                                                                                                                                                                                                             |
| Supported languages:           | Polish, English, Czech                                                                                                                                                                                                                                                                                                                                                                    |
| Manufacturer / Brand:          | DAHUA                                                                                                                                                                                                                                                                                                                                                                                     |
| Guarantee:                     | 3 years                                                                                                                                                                                                                                                                                                                                                                                   |