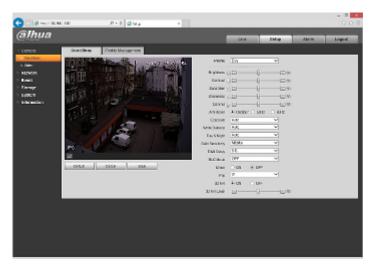

## Side view:

Camera mounting side view:

In the kit:

Example captures of device interface:

DELTA-OPTI Monika Matysiak; https://www.delta.poznan.pl POL; 60-713 Poznań; Graniczna 10 e-mail: delta-opti@delta.poznan.pl; tel: +(48) 61 864 69 60

# User Manual Code: DH-IPC-CB1C20-0360B IP CAMERA **DH-IPC-CB1C20-0360B** - 1080p 3.6 mm DAHUA

| WEB Server:                    | Built-in                                                                                                                                                                                                                                                                                                                                                                                  |
|--------------------------------|-------------------------------------------------------------------------------------------------------------------------------------------------------------------------------------------------------------------------------------------------------------------------------------------------------------------------------------------------------------------------------------------|
| Max. number of on-line users:  | 20                                                                                                                                                                                                                                                                                                                                                                                        |
| ONVIF:                         | 16.12                                                                                                                                                                                                                                                                                                                                                                                     |
| Mobile phones support:         | <ul> <li>Port no.: 37777 or access by a cloud (P2P)</li> <li>Android: Free application <u>DMSS</u>, Android: Free application <u>IMOU</u></li> <li>iOS (iPhone): Free application <u>DMSS</u>, iOS (iPhone): Free application <u>IMOU</u></li> </ul>                                                                                                                                      |
| Default admin user / password: | admin / -<br>The administrator password should be set at the first start                                                                                                                                                                                                                                                                                                                  |
| Default IP address:            | 192.168.1.108                                                                                                                                                                                                                                                                                                                                                                             |
| Web browser access ports:      | 80, 37777                                                                                                                                                                                                                                                                                                                                                                                 |
| PC client access ports:        | 37777                                                                                                                                                                                                                                                                                                                                                                                     |
| Mobile client access ports:    | 37777                                                                                                                                                                                                                                                                                                                                                                                     |
| Port ONVIF:                    | 80                                                                                                                                                                                                                                                                                                                                                                                        |
| RTSP URL:                      | rtsp://admin:hasło@192.168.1.108:554/cam/realmonitor?channel=1&subtype=0 -<br>Main stream<br>rtsp://admin:hasło@192.168.1.108:554/cam/realmonitor?channel=1&subtype=1 - Sub<br>stream                                                                                                                                                                                                     |
| Main features:                 | <ul> <li>3D-DNR - Digital Noise Reduction</li> <li>D-WDR - Wide Dynamic Range</li> <li>BLC - Back Light Compensation</li> <li>AGC - Automatic Gain Control</li> <li>Auto White Balance</li> <li>Possibility to change the resolution, quality and bit rate</li> <li>Motion Detection</li> <li>Privacy zones</li> <li>Configurable Privacy Zones</li> <li>Mirror - Mirror image</li> </ul> |
| Power supply:                  | • PoE (802.3af),<br>• 12 V DC / 500 mA                                                                                                                                                                                                                                                                                                                                                    |
| Power consumption:             | ≤ 6 W                                                                                                                                                                                                                                                                                                                                                                                     |
| Housing:                       | Compact - Plastic                                                                                                                                                                                                                                                                                                                                                                         |
| Color:                         | White                                                                                                                                                                                                                                                                                                                                                                                     |
| "Index of Protection":         | IP67                                                                                                                                                                                                                                                                                                                                                                                      |
| Operation temp:                | -30 °C 60 °C                                                                                                                                                                                                                                                                                                                                                                              |
| Weight:                        | 0.23 kg                                                                                                                                                                                                                                                                                                                                                                                   |
| Dimensions:                    | Ø 70 x 163 mm                                                                                                                                                                                                                                                                                                                                                                             |
| Supported languages:           | Polish, English, Czech                                                                                                                                                                                                                                                                                                                                                                    |
| Manufacturer / Brand:          | DAHUA                                                                                                                                                                                                                                                                                                                                                                                     |
| Guarantee:                     | 3 years                                                                                                                                                                                                                                                                                                                                                                                   |