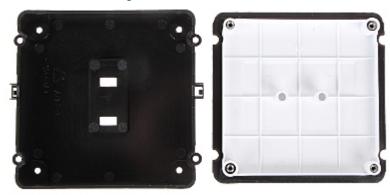

### Front panel view:

Rear view:

User Manual
Code: BCS-PAN-R
BLANK MODULE BCS-PAN-R BCS

Internal view of the housing:

Side view: