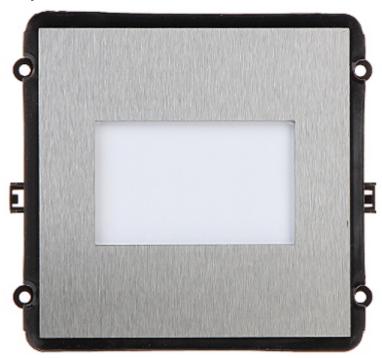

### Front panel view:

Rear view:

User Manual
Code: BCS-PAN-R
BLANK MODULE BCS-PAN-R BCS

Internal view of the housing:

Side view: