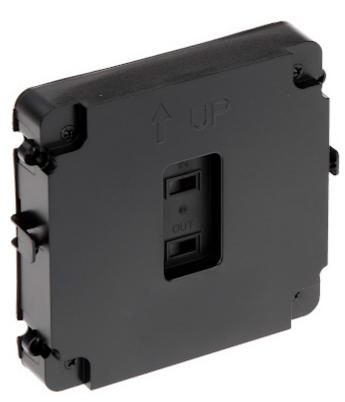

### Front panel view:

Rear view:

User Manual
Code: BCS-PAN-R
BLANK MODULE BCS-PAN-R BCS

Internal view of the housing:

Side view: