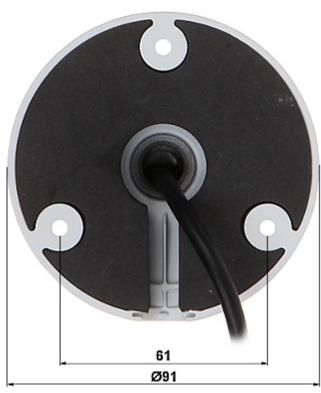

### Side view:

Mounting side view:

Code: DH-HAC-HFW2501TP-Z-A AHD, HD-CVI, HD-TVI, PAL CAMERA **DH-HAC-HFW2501TP-Z-A** - 5 Mpx 2.7 ... 13.5 mm - MOTOZOOM DAHUA

Standard changes are made using configuration switches: