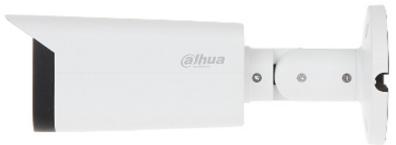

### Side view:

Mounting side view:

Code: DH-HAC-HFW2501TP-Z-A AHD, HD-CVI, HD-TVI, PAL CAMERA **DH-HAC-HFW2501TP-Z-A** - 5 Mpx 2.7 ... 13.5 mm - MOTOZOOM DAHUA

Standard changes are made using configuration switches: