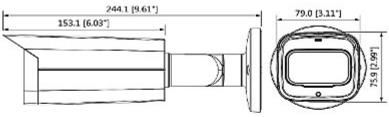

### Side view:

Mounting side view:

Code: DH-HAC-HFW2501TP-Z-A AHD, HD-CVI, HD-TVI, PAL CAMERA **DH-HAC-HFW2501TP-Z-A** - 5 Mpx 2.7 ... 13.5 mm - MOTOZOOM DAHUA

Standard changes are made using configuration switches: