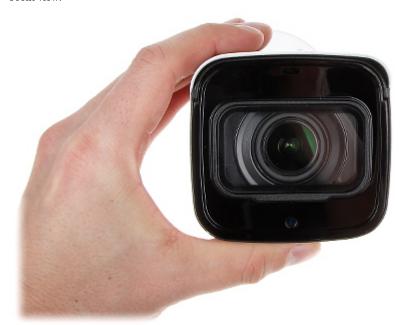

|



# Code: DH-HAC-HFW2501TP-Z-A AHD, HD-CVI, HD-TVI, PAL CAMERA **DH-HAC-HFW2501TP-Z-A** - 5 Mpx 2.7 ... 13.5 mm - MOTOZOOM DAHUA

| Power supply:          | 12 V DC / 1 A     |
|------------------------|-------------------|
| Power consumption:     | ≤ 12.4 W          |
| Housing:               | Compact, Aluminum |
| Color:                 | White             |
| "Index of Protection": | IP67              |
| Operation temp:        | -30 °C 60 °C      |
| Weight:                | 0.78 kg           |
| Dimensions:            | 244 x 90 x 90 mm  |
| Manufacturer / Brand:  | DAHUA             |
| Guarantee:             | 3 years           |

### Front view:



### Side view:



Mounting side view:





Code: DH-HAC-HFW2501TP-Z-A AHD, HD-CVI, HD-TVI, PAL CAMERA **DH-HAC-HFW2501TP-Z-A** - 5 Mpx 2.7 ... 13.5 mm - MOTOZOOM DAHUA









Standard changes are made using configuration switches:



Code: DH-HAC-HFW2501TP-Z-A AHD, HD-CVI, HD-TVI, PAL CAMERA **DH-HAC-HFW2501TP-Z-A** - 5 Mpx 2.7 ... 13.5 mm - MOTOZOOM DAHUA



In the kit:



**PACKAGE** 

Dimensions (L x W x H): 0x0x0 mm Gross Weight: 0 kg



DELTA-OPTI Monika Matysiak; https://www.delta.poznan.pl POL; 60-713 Poznań; Graniczna 10 e-mail: delta-opti@delta.poznan.pl; tel: +(48) 61 864 69 60