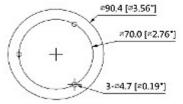

### Side view:

Mounting side view:

Code: DH-HAC-HFW2501TP-Z-A AHD, HD-CVI, HD-TVI, PAL CAMERA **DH-HAC-HFW2501TP-Z-A** - 5 Mpx 2.7 ... 13.5 mm - MOTOZOOM DAHUA

Standard changes are made using configuration switches: