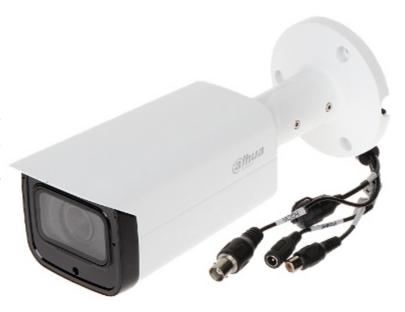

Code: DH-HAC-HFW2501TP-Z-A
AHD, HD-CVI, HD-TVI, PAL CAMERA **DH-HAC-HFW2501TP-Z-A** - 5 Mpx 2.7 ... 13.5 mm MOTOZOOM DAHUA

2024-04-27 DH-HAC-HFW2501TP-Z-A 1/5

Code: DH-HAC-HFW2501TP-Z-A AHD, HD-CVI, HD-TVI, PAL CAMERA **DH-HAC-HFW2501TP-Z-A** - 5 Mpx 2.7 ... 13.5 mm - MOTOZOOM DAHUA

Megapixel camera with 1/2.7" CMOS sensor and AHD / HD-CVI / HD-TVI / PAL. Standard changes are made using configuration switches.

Camera is according to IP67 Index of Protection norm.

| Standard:                        | AHD / HD-CVI / HD-TVI / PAL                                                                                                                                                                                                                                                                                                                                                                                                                                                                                                                                                                                                                                                                                                                                                                                                                                                                                                                                                                                                                                                                                                                                                                                                                                                                                                                                                                                                                                                                                                                                                                                                                                                                                                                                                                                                                                                                                                                                                                                                                                                                                                  |
|----------------------------------|------------------------------------------------------------------------------------------------------------------------------------------------------------------------------------------------------------------------------------------------------------------------------------------------------------------------------------------------------------------------------------------------------------------------------------------------------------------------------------------------------------------------------------------------------------------------------------------------------------------------------------------------------------------------------------------------------------------------------------------------------------------------------------------------------------------------------------------------------------------------------------------------------------------------------------------------------------------------------------------------------------------------------------------------------------------------------------------------------------------------------------------------------------------------------------------------------------------------------------------------------------------------------------------------------------------------------------------------------------------------------------------------------------------------------------------------------------------------------------------------------------------------------------------------------------------------------------------------------------------------------------------------------------------------------------------------------------------------------------------------------------------------------------------------------------------------------------------------------------------------------------------------------------------------------------------------------------------------------------------------------------------------------------------------------------------------------------------------------------------------------|
| Sensor:                          | 1/2.8 " Progressive Scan CMOS                                                                                                                                                                                                                                                                                                                                                                                                                                                                                                                                                                                                                                                                                                                                                                                                                                                                                                                                                                                                                                                                                                                                                                                                                                                                                                                                                                                                                                                                                                                                                                                                                                                                                                                                                                                                                                                                                                                                                                                                                                                                                                |
| Matrix size:                     | 5 Мрх                                                                                                                                                                                                                                                                                                                                                                                                                                                                                                                                                                                                                                                                                                                                                                                                                                                                                                                                                                                                                                                                                                                                                                                                                                                                                                                                                                                                                                                                                                                                                                                                                                                                                                                                                                                                                                                                                                                                                                                                                                                                                                                        |
| Resolution:                      | 2592 x 1944 - 5 Mpx ,<br>2560 x 1440 - 4 Mpx ,<br>1920 x 1080 - 1080p ,<br>960 x 576 - 960H, PAL                                                                                                                                                                                                                                                                                                                                                                                                                                                                                                                                                                                                                                                                                                                                                                                                                                                                                                                                                                                                                                                                                                                                                                                                                                                                                                                                                                                                                                                                                                                                                                                                                                                                                                                                                                                                                                                                                                                                                                                                                             |
| Video output:                    | AHD / HD-CVI / HD-TVI / CVBS, 1 Vpp / 75 $\Omega$                                                                                                                                                                                                                                                                                                                                                                                                                                                                                                                                                                                                                                                                                                                                                                                                                                                                                                                                                                                                                                                                                                                                                                                                                                                                                                                                                                                                                                                                                                                                                                                                                                                                                                                                                                                                                                                                                                                                                                                                                                                                            |
| Lens:                            | 2.7 13.5 mm - Motozoom                                                                                                                                                                                                                                                                                                                                                                                                                                                                                                                                                                                                                                                                                                                                                                                                                                                                                                                                                                                                                                                                                                                                                                                                                                                                                                                                                                                                                                                                                                                                                                                                                                                                                                                                                                                                                                                                                                                                                                                                                                                                                                       |
| View angle:                      | • 102 ° 29 ° (manufacturer data)<br>• 98 ° 27 ° (our tests result)                                                                                                                                                                                                                                                                                                                                                                                                                                                                                                                                                                                                                                                                                                                                                                                                                                                                                                                                                                                                                                                                                                                                                                                                                                                                                                                                                                                                                                                                                                                                                                                                                                                                                                                                                                                                                                                                                                                                                                                                                                                           |
| S/N ratio:                       | > 65 dB                                                                                                                                                                                                                                                                                                                                                                                                                                                                                                                                                                                                                                                                                                                                                                                                                                                                                                                                                                                                                                                                                                                                                                                                                                                                                                                                                                                                                                                                                                                                                                                                                                                                                                                                                                                                                                                                                                                                                                                                                                                                                                                      |
| Range of IR illumination:        | 80 m                                                                                                                                                                                                                                                                                                                                                                                                                                                                                                                                                                                                                                                                                                                                                                                                                                                                                                                                                                                                                                                                                                                                                                                                                                                                                                                                                                                                                                                                                                                                                                                                                                                                                                                                                                                                                                                                                                                                                                                                                                                                                                                         |
| IR illuminator power adjustment: | Automatic                                                                                                                                                                                                                                                                                                                                                                                                                                                                                                                                                                                                                                                                                                                                                                                                                                                                                                                                                                                                                                                                                                                                                                                                                                                                                                                                                                                                                                                                                                                                                                                                                                                                                                                                                                                                                                                                                                                                                                                                                                                                                                                    |
| Audio:                           | Microphone built-in - HD-CVI only,     Audio input - HD-CVI only                                                                                                                                                                                                                                                                                                                                                                                                                                                                                                                                                                                                                                                                                                                                                                                                                                                                                                                                                                                                                                                                                                                                                                                                                                                                                                                                                                                                                                                                                                                                                                                                                                                                                                                                                                                                                                                                                                                                                                                                                                                             |
| Main features:                   | Motozoom lens Description Description  Motozoom lens Description |
| OSD menu:                        | ~                                                                                                                                                                                                                                                                                                                                                                                                                                                                                                                                                                                                                                                                                                                                                                                                                                                                                                                                                                                                                                                                                                                                                                                                                                                                                                                                                                                                                                                                                                                                                                                                                                                                                                                                                                                                                                                                                                                                                                                                                                                                                                                            |