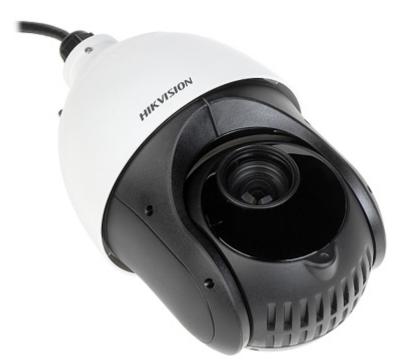

## User Manual Code: DS-2DE4215IW-DE IP SPEED DOME CAMERA OUTDOOR **DS-2DE4215IW-DE** - 1080p 5 ... 75 mm Hikvision

HIKVISION

IP camera equipped with very good high resolution sensor. Due to above it is perfect solution for surveillance systems requiring persons or vehicles recognition.