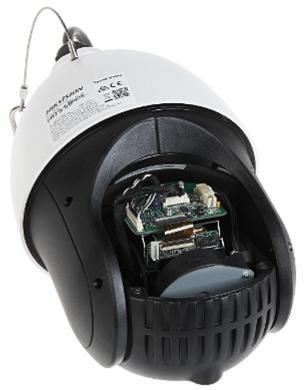

Bottom view:

Internal view of the housing:

Micro SD card slot is located inside the camera:

DELTA-OPTI Monika Matysiak; https://www.delta.poznan.pl POL; 60-713 Poznań; Graniczna 10 e-mail: delta-opti@delta.poznan.pl; tel: +(48) 61 864 69 60