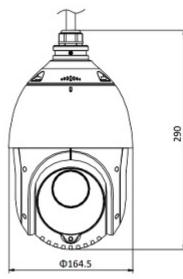

| Main features:         | <ul> <li>WDR - 120 dB - Wide Dynamic Range</li> <li>3D-DNR - Digital Noise Reduction</li> <li>EIS - Electronic Image Stabilization</li> <li>ROI - improve the quality of selected parts of image</li> <li>F-DNR (Defog) - Reduction of image noise caused by precipitation</li> <li>BLC/HLC - Back Light / High Light Compensation</li> <li>Intelligent 3D Positioning System</li> <li>ICR - Movable InfraRed filter</li> <li>Configurable Privacy Zones - 24</li> <li>Motion Detection</li> <li>Sharpness - sharper image outlines</li> <li>Mirror - Mirror image</li> <li>Day/Night mode (color/b&amp;w/auto)</li> <li>The function of setting the exposure for a given area</li> <li>ANR - Automatic Network Replenishment allows to save image to the card when the network connection with DVR is break (network failure) and next synchronize its</li> <li>Intelligent Image Analysis : crossing the line (tripwire), intrusion, abandoned/missing object, detection of entry into the area / exit from the area</li> </ul> |
|------------------------|-----------------------------------------------------------------------------------------------------------------------------------------------------------------------------------------------------------------------------------------------------------------------------------------------------------------------------------------------------------------------------------------------------------------------------------------------------------------------------------------------------------------------------------------------------------------------------------------------------------------------------------------------------------------------------------------------------------------------------------------------------------------------------------------------------------------------------------------------------------------------------------------------------------------------------------------------------------------------------------------------------------------------------------|
|                        | • 12 V DC / 2 A (power adapter included)<br>≤ 18 W                                                                                                                                                                                                                                                                                                                                                                                                                                                                                                                                                                                                                                                                                                                                                                                                                                                                                                                                                                                |
| Power consumption:     |                                                                                                                                                                                                                                                                                                                                                                                                                                                                                                                                                                                                                                                                                                                                                                                                                                                                                                                                                                                                                                   |
| Housing:               | Speed Dome, Metal / Plastic                                                                                                                                                                                                                                                                                                                                                                                                                                                                                                                                                                                                                                                                                                                                                                                                                                                                                                                                                                                                       |
| Color:                 | White                                                                                                                                                                                                                                                                                                                                                                                                                                                                                                                                                                                                                                                                                                                                                                                                                                                                                                                                                                                                                             |
| Operation temp:        | -30 °C 65 °C                                                                                                                                                                                                                                                                                                                                                                                                                                                                                                                                                                                                                                                                                                                                                                                                                                                                                                                                                                                                                      |
| "Index of Protection": | IP66                                                                                                                                                                                                                                                                                                                                                                                                                                                                                                                                                                                                                                                                                                                                                                                                                                                                                                                                                                                                                              |
| Weight:                | 2.27 kg                                                                                                                                                                                                                                                                                                                                                                                                                                                                                                                                                                                                                                                                                                                                                                                                                                                                                                                                                                                                                           |
| Dimensions:            | Ø 165 x 290 mm (without bracket)                                                                                                                                                                                                                                                                                                                                                                                                                                                                                                                                                                                                                                                                                                                                                                                                                                                                                                                                                                                                  |
| Supported languages:   | Polish, English, Bulgarian, Croatian, Czech, Danish, Estonian, Finnish, French, Greek,<br>Spanish, Dutch, German, Norwegian, Portuguese, Russian, Romanian, Serbian,<br>Slovak, Slovenian, Swedish, Turkish, Hungarian, Vietnamese, Italian                                                                                                                                                                                                                                                                                                                                                                                                                                                                                                                                                                                                                                                                                                                                                                                       |
| SAP Code:              | 301314562                                                                                                                                                                                                                                                                                                                                                                                                                                                                                                                                                                                                                                                                                                                                                                                                                                                                                                                                                                                                                         |
| Manufacturer / Brand:  | Hikvision                                                                                                                                                                                                                                                                                                                                                                                                                                                                                                                                                                                                                                                                                                                                                                                                                                                                                                                                                                                                                         |
| Guarantee:             | 3 years                                                                                                                                                                                                                                                                                                                                                                                                                                                                                                                                                                                                                                                                                                                                                                                                                                                                                                                                                                                                                           |

Camera connectors:

Dimensions:

DELTA-OPTI Monika Matysiak; https://www.delta.poznan.pl POL; 60-713 Poznań; Graniczna 10 e-mail: delta-opti@delta.poznan.pl; tel: +(48) 61 864 69 60

2024-05-03

In the kit: