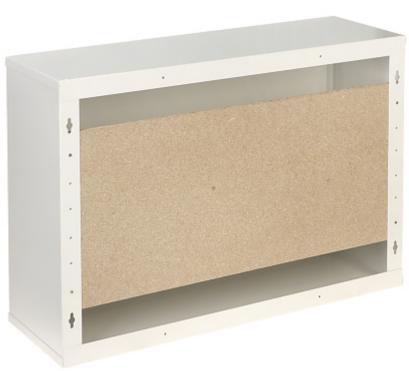

#### Internal view of the housing:

Wall mounting side view:

Code: TPR-8/ST ENCLOSURE **TPR-8/ST** 700 x 500 x 200 mm