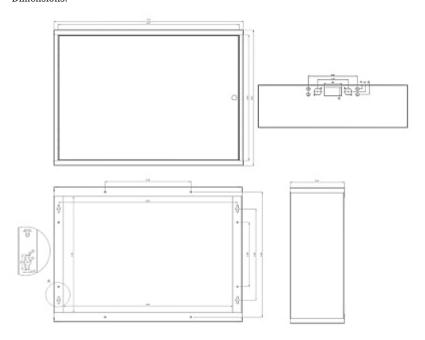

#### Dimensions:

In the kit:

Code: TPR-8/ST ENCLOSURE **TPR-8/ST** 700 x 500 x 200 mm

PACKAGE

Dimensions (L x W x H): 0x0x0 mm

Gross Weight: 0 kg

4/4

Code: TPR-8/ST ENCLOSURE **TPR-8/ST** 700 x 500 x 200 mm

| In package:                  | 2 keys                                                       |
|------------------------------|--------------------------------------------------------------|
| Material:                    | Steel - powder painted                                       |
| Color:                       | White - RAL9003                                              |
| Mounting plate:              | <b>✓</b>                                                     |
| Main features:               | Cable entries are placed from the top and bottom : 2 x 7 pcs |
| Weight:                      | 8.05 kg                                                      |
| Housing external dimensions: | 700 x 500 x 200 mm                                           |
| Internal dimensions:         | 645 x 445 x 173 mm                                           |
| Guarantee:                   | 2 years                                                      |