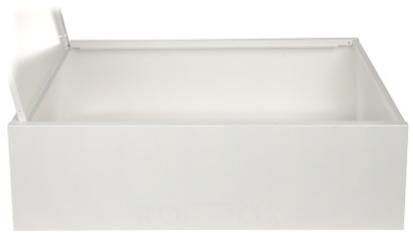

#### Internal view of the housing:

Wall mounting side view:

Code: TPR-8/ST ENCLOSURE **TPR-8/ST** 700 x 500 x 200 mm