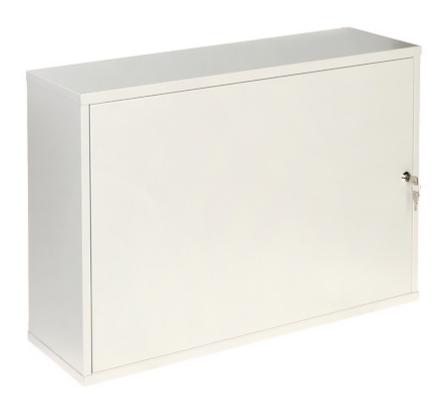

Code: TPR-8/ST ENCLOSURE **TPR-8/ST** 700 x 500 x 200 mm

Code: TPR-8/ST ENCLOSURE **TPR-8/ST** 700 x 500 x 200 mm

| In package:                  | 2 keys                                                       |
|------------------------------|--------------------------------------------------------------|
| Material:                    | Steel - powder painted                                       |
| Color:                       | White - RAL9003                                              |
| Mounting plate:              | <b>✓</b>                                                     |
| Main features:               | Cable entries are placed from the top and bottom : 2 x 7 pcs |
| Weight:                      | 8.05 kg                                                      |
| Housing external dimensions: | 700 x 500 x 200 mm                                           |
| Internal dimensions:         | 645 x 445 x 173 mm                                           |
| Guarantee:                   | 2 years                                                      |