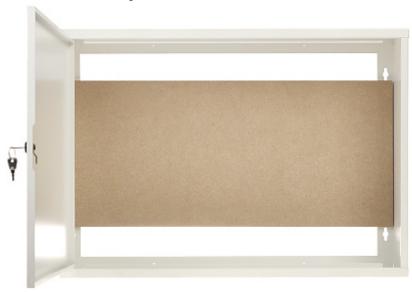

#### Internal view of the housing:

Wall mounting side view:

Code: TPR-8/ST ENCLOSURE **TPR-8/ST** 700 x 500 x 200 mm