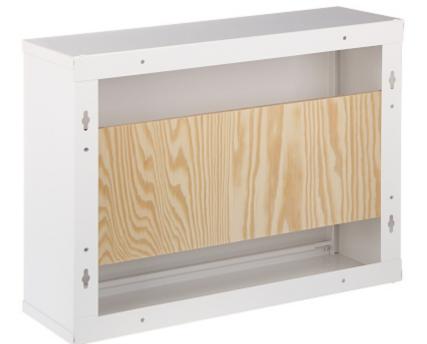

|
| Main features:               | Cable entries are placed from the top and bottom : $2 \ge 7 pcs$ |
| Weight:                      | 5.0 kg                                                           |
| Housing external dimensions: | 540 x 420 x 180 mm                                               |
| Internal dimensions:         | 490 x 365 x 150 mm                                               |
| Guarantee:                   | 2 years                                                          |

#### Internal view of the housing:



Wall mounting side view:



DELTA-OPTI Monika Matysiak; https://www.delta.poznan.pl POL; 60-713 Poznań; Graniczna 10 e-mail: delta-opti@delta.poznan.pl; tel: +(48) 61 864 69 60

2024-04-18

TPR-6/ST





#### In the kit:



### PACKAGE

Dimensions (L x W x H): 0x0x0 mm Gross Weight: 0 kg



DELTA-OPTI Monika Matysiak; https://www.delta.poznan.pl POL; 60-713 Poznań; Graniczna 10 e-mail: delta-opti@delta.poznan.pl; tel: +(48) 61 864 69 60