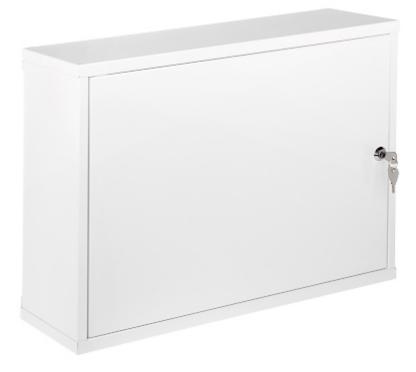

## User Manual Code: TPR-6/ST ENCLOSURE **TPR-6/ST** 540 x 420 x 180 mm

| In package:                  | 2 keys                                                           |
|------------------------------|------------------------------------------------------------------|
| Material:                    | Steel - powder painted                                           |
| Color:                       | White - RAL9003                                                  |
| Mounting plate:              | <b>*</b>                                                         |
| Main features:               | Cable entries are placed from the top and bottom : $2 \ge 7 pcs$ |
| Weight:                      | 5.0 kg                                                           |
| Housing external dimensions: | 540 x 420 x 180 mm                                               |
| Internal dimensions:         | 490 x 365 x 150 mm                                               |
| Guarantee:                   | 2 years                                                          |