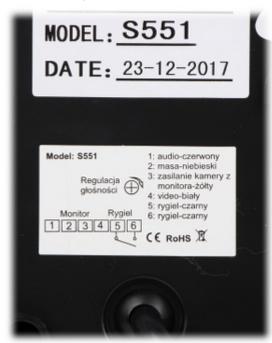

|
| Color:                            | Black                                                                                                                                                              |



Code: S551-B VIDEO DOORPHONE **S551-B** VIDOS

| "Index of Protection": | IP65              |
|------------------------|-------------------|
| Operation temp:        | -20 °C 55 °C      |
| Weight:                | 0.94 kg           |
| Dimensions:            | 203 x 150 x 55 mm |
| Manufacturer / Brand:  | VIDOS             |
| Guarantee:             | 2 years           |

## Front panel:



Rear view:



Code: S551-B VIDEO DOORPHONE **S551-B** VIDOS



Internal view of the housing:





Code: S551-B VIDEO DOORPHONE **S551-B** VIDOS

### Connectors description:



### In the kit:



PACKAGE

Dimensions (L x W x H): 0x0x0 mm

Gross Weight: 0 kg