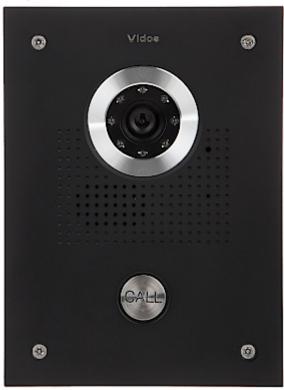

Code: S551-B VIDEO DOORPHONE **S551-B** VIDOS

Video Doorphone is mounted in a flush-mounted housing. The video doorphone has been equipped with a color camera with the possibility of adjusting horizontally and vertically in the range of several degrees.

The S551-B is designed to cooperation with video doorphones and panels working in analog VIDOS system.

| Compatibility:                    | VIDOS Analog Video Doorphones                                                                                                                                      |
|-----------------------------------|--------------------------------------------------------------------------------------------------------------------------------------------------------------------|
| Sensor:                           | 1/3 " 600 TVL                                                                                                                                                      |
| View angle:                       | 87 °                                                                                                                                                               |
| IR illuminator:                   | <b>✓</b>                                                                                                                                                           |
| LED illuminator:                  | _                                                                                                                                                                  |
| proximity reader built-in:        | -                                                                                                                                                                  |
| Fingerprint reader built-in:      | -                                                                                                                                                                  |
| Built-in keypad:                  | -                                                                                                                                                                  |
| The number of subscribers served: | 1                                                                                                                                                                  |
| Video output:                     | compatible with VIDOS analog video door-phone system                                                                                                               |
| Main features:                    | <ul> <li>Camera - Angle adjustment range ± 10 °</li> <li>Backlight - 8 x LED IR</li> <li>Vandal-proof front panel</li> <li>Call button - Blue backlight</li> </ul> |
| Power supply:                     | From internal panel                                                                                                                                                |
| Power consumption:                | ≤ 1.5 W (operation)                                                                                                                                                |
| Housing:                          | Acid-proof steel, powder painting / Plastic, Waterproof                                                                                                            |
| Color:                            | Black                                                                                                                                                              |

## Front panel:

Rear view:

Code: S551-B VIDEO DOORPHONE **S551-B** VIDOS

Internal view of the housing:

Code: S551-B VIDEO DOORPHONE **S551-B** VIDOS