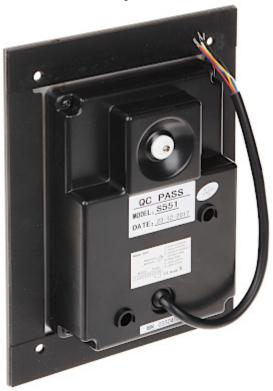

## Front panel:

Rear view:

Code: S551-B VIDEO DOORPHONE **S551-B** VIDOS

Internal view of the housing:

Code: S551-B VIDEO DOORPHONE **S551-B** VIDOS