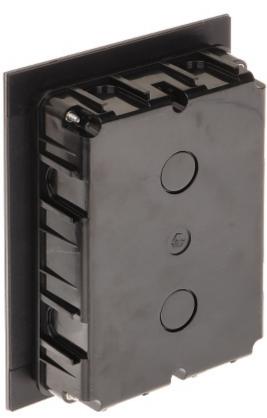

## Front panel:

Rear view:

Code: S551-B VIDEO DOORPHONE **S551-B** VIDOS

Internal view of the housing:

Code: S551-B VIDEO DOORPHONE **S551-B** VIDOS