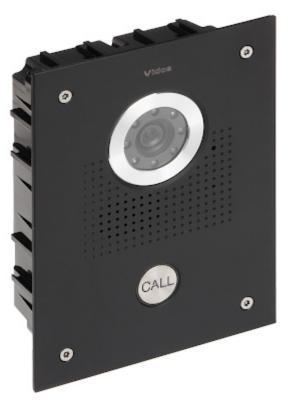

## Front panel:

Rear view:

Code: S551-B VIDEO DOORPHONE **S551-B** VIDOS

Internal view of the housing:

Code: S551-B VIDEO DOORPHONE **S551-B** VIDOS