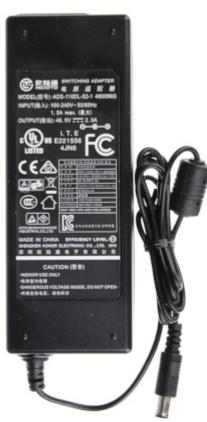

### User Manual Code: ADS-110DL-52-1 480096G SWITCHING ADAPTER ADS-110DL-52-1 480096G DAHUA

A power supply adapter dedicated to the Dahua devices such as POE switches, recorders with a built-in POE switch, the power consumption of which does not exceed 96W. Please pay attention for proper cooling conditions of the power adaptor during work!

| Output current:                      | 2.0 A                            |
|--------------------------------------|----------------------------------|
| Output voltage:                      | 48.0 V DC                        |
| Input voltage:                       | 100 - 240 V AC                   |
| Output power:                        | 96.0 W                           |
| Connector:                           | 6.5/4.3/1.4 mm plug on the cable |
| LED indicators:                      | -                                |
| Housing:                             | Desktop, Plastic                 |
| Operation temp. / Relative humidity: | 0 55 °C / 10 90 %                |
| Weight:                              | 0.35 kg                          |
| Dimensions:                          | 157 x 59 x 34 mm                 |
| Manufacturer / Brand:                | DAHUA                            |
| Guarantee:                           | 2 years                          |