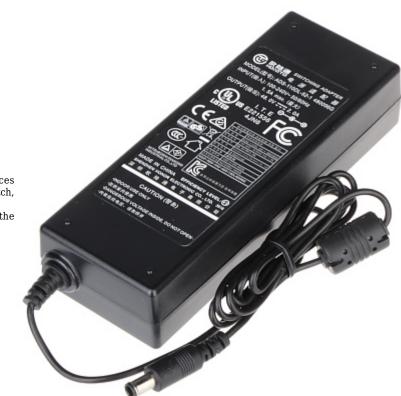

### User Manual Code: ADS-110DL-52-1 480096G SWITCHING ADAPTER ADS-110DL-52-1 480096G DAHUA

A power supply adapter dedicated to the Dahua devices such as POE switches, recorders with a built-in POE switch, the power consumption of which does not exceed 96W. Please pay attention for proper cooling conditions of the power adaptor during work!

| Output current:                      | 2.0 A                            |
|--------------------------------------|----------------------------------|
| Output voltage:                      | 48.0 V DC                        |
| Input voltage:                       | 100 - 240 V AC                   |
| Output power:                        | 96.0 W                           |
| Connector:                           | 6.5/4.3/1.4 mm plug on the cable |
| LED indicators:                      | -                                |
| Housing:                             | Desktop, Plastic                 |
| Operation temp. / Relative humidity: | 0 55 °C / 10 90 %                |
| Weight:                              | 0.35 kg                          |
| Dimensions:                          | 157 x 59 x 34 mm                 |
| Manufacturer / Brand:                | DAHUA                            |
| Guarantee:                           | 2 years                          |