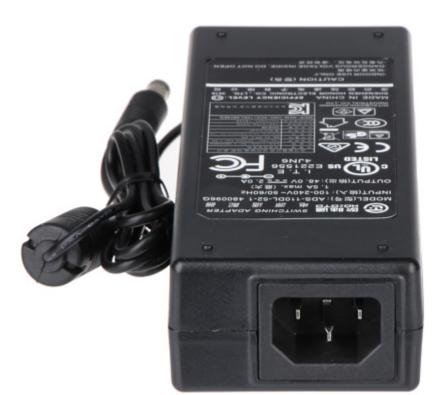

### User Manual Code: ADS-110DL-52-1 480096G SWITCHING ADAPTER ADS-110DL-52-1 480096G DAHUA

A power supply adapter dedicated to the Dahua devices such as POE switches, recorders with a built-in POE switch, the power consumption of which does not exceed 96W. Please pay attention for proper cooling conditions of the power adaptor during work!

| Output current:                      | 2.0 A                            |
|--------------------------------------|----------------------------------|
| Output voltage:                      | 48.0 V DC                        |
| Input voltage:                       | 100 - 240 V AC                   |
| Output power:                        | 96.0 W                           |
| Connector:                           | 6.5/4.3/1.4 mm plug on the cable |
| LED indicators:                      | -                                |
| Housing:                             | Desktop, Plastic                 |
| Operation temp. / Relative humidity: | 0 55 °C / 10 90 %                |
| Weight:                              | 0.35 kg                          |
| Dimensions:                          | 157 x 59 x 34 mm                 |
| Manufacturer / Brand:                | DAHUA                            |
| Guarantee:                           | 2 years                          |