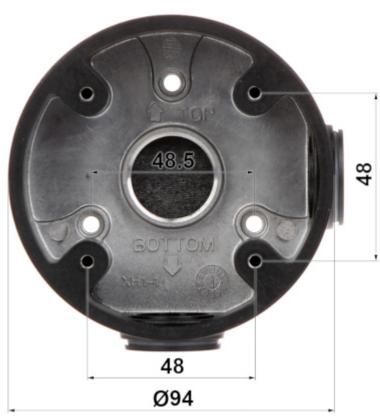

## Code: PFA13A-E-BLACK CEILING BRACKET FOR DOME CAMERAS PFA13A-E-BLACK DAHUA

| Mounting holes distance:        | 48 x 48 mm                                |
|---------------------------------|-------------------------------------------|
| Number of holes:                | 4                                         |
| Neck diameter:                  | Ø 97 mm                                   |
| Suitable for cameras:           | DAHUA - documentation for download below. |
| Material:                       | Aluminum                                  |
| Color:                          | Black                                     |
| Distance from mounting surface: | 38 mm                                     |
| Weight:                         | 0.166 kg                                  |
| Dimensions:                     | Ø 97 x 38 mm                              |
| Manufacturer / Brand:           | DAHUA                                     |
| Guarantee:                      | 3 years                                   |