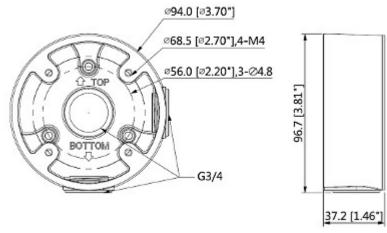

Camera mounting side view:

User Manual Code: PFA13A-E-BLACK CEILING BRACKET FOR DOME CAMERAS **PFA13A-E-BLACK** DAHUA

Wall mounting side view:

# Code: PFA13A-E-BLACK CEILING BRACKET FOR DOME CAMERAS **PFA13A-E-BLACK** DAHUA

Side view:

Dimensions:

In the kit:

Code: PFA13A-E-BLACK
CEILING BRACKET FOR DOME CAMERAS PFA13A-E-BLACK DAHUA

PACKAGE

Dimensions (L x W x H): 0x0x0 mm