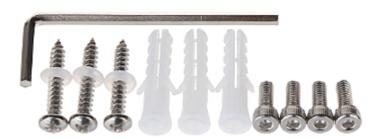

# Code: PFA13A-E-BLACK CEILING BRACKET FOR DOME CAMERAS **PFA13A-E-BLACK** DAHUA

Side view:

Dimensions:

In the kit:

Code: PFA13A-E-BLACK
CEILING BRACKET FOR DOME CAMERAS PFA13A-E-BLACK DAHUA

PACKAGE

Dimensions (L x W x H): 0x0x0 mm