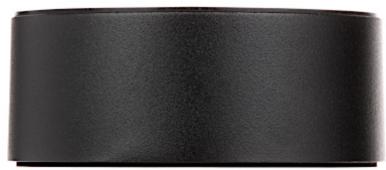

BOTTON'S CONTINUES OF THE PARTY OF THE PARTY

Ceiling bracket for cameras. Designed to dome cameras. It can be used to vandal-proof cameras installation. It has very useful advantage, possibility to hide camera cables and connectors.

## Code: PFA13A-E-BLACK CEILING BRACKET FOR DOME CAMERAS PFA13A-E-BLACK DAHUA

| Mounting holes distance:        | 48 x 48 mm                                |
|---------------------------------|-------------------------------------------|
| Number of holes:                | 4                                         |
| Neck diameter:                  | Ø 97 mm                                   |
| Suitable for cameras:           | DAHUA - documentation for download below. |
| Material:                       | Aluminum                                  |
| Color:                          | Black                                     |
| Distance from mounting surface: | 38 mm                                     |
| Weight:                         | 0.166 kg                                  |
| Dimensions:                     | Ø 97 x 38 mm                              |
| Manufacturer / Brand:           | DAHUA                                     |
| Guarantee:                      | 3 years                                   |