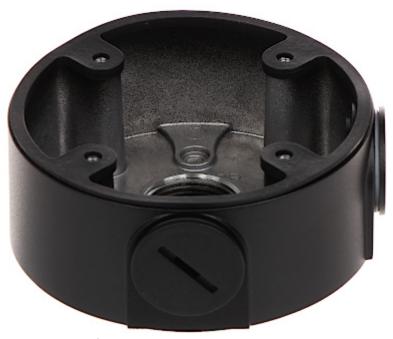

BOTTON'S CONTINUES OF THE PARTY OF THE PARTY

Ceiling bracket for cameras. Designed to dome cameras. It can be used to vandal-proof cameras installation. It has very useful advantage, possibility to hide camera cables and connectors.