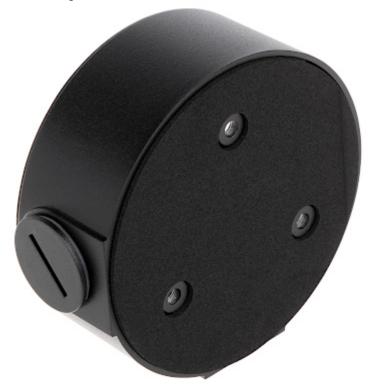

Camera mounting side view:

User Manual Code: PFA13A-E-BLACK CEILING BRACKET FOR DOME CAMERAS **PFA13A-E-BLACK** DAHUA

Wall mounting side view: