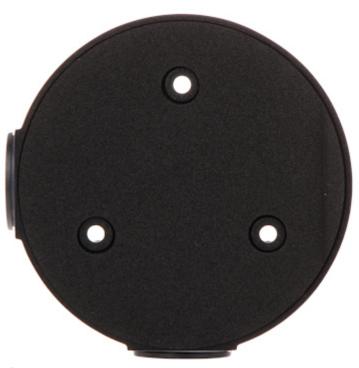

Camera mounting side view:

User Manual Code: PFA13A-E-BLACK CEILING BRACKET FOR DOME CAMERAS **PFA13A-E-BLACK** DAHUA

Wall mounting side view: